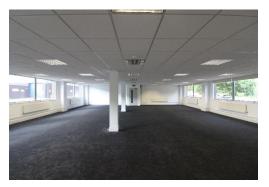

#### Description

The Alcora Building is a low rise modern building, which has been recently refurbished to provide a contemporary office - working environment.

The Salient points are as follows:

- Suites from 2,000 sq. ft. (185.65 sq. m.)
- Suites may be consolidated
- Flexible open plan space
- Disabled access and lifts
- Toilets to each floor
- Kitchens to each floor
- Landscaped gardens
- Individually alarmed
- · Air conditioning available

#### Availability

| Suite 3     | 2,000 ft <sup>2</sup> (186.6 m <sup>2</sup> ) | £16,000 per annum |
|-------------|-----------------------------------------------|-------------------|
| First Floor |                                               |                   |