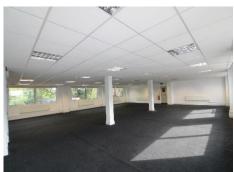

#### Description

The Alcora Building is a low rise modern building, which has been recently refurbished to provide a contemporary office - working environment.

The Salient points are as follows:

- Suites from 2,000 sq. ft. (185.65 sq. m.)
- Suites may be consolidated
- Flexible open plan space
- Disabled access and lifts
- Toilets to each floor
- Kitchens to each floor
- Landscaped gardens
- Individually alarmed
- · Air conditioning available

#### Availability

| Suite 3     | 2,000 ft <sup>2</sup> (186.6 m <sup>2</sup> ) | £16,000 per annum |
|-------------|-----------------------------------------------|-------------------|
| First Floor |                                               |                   |