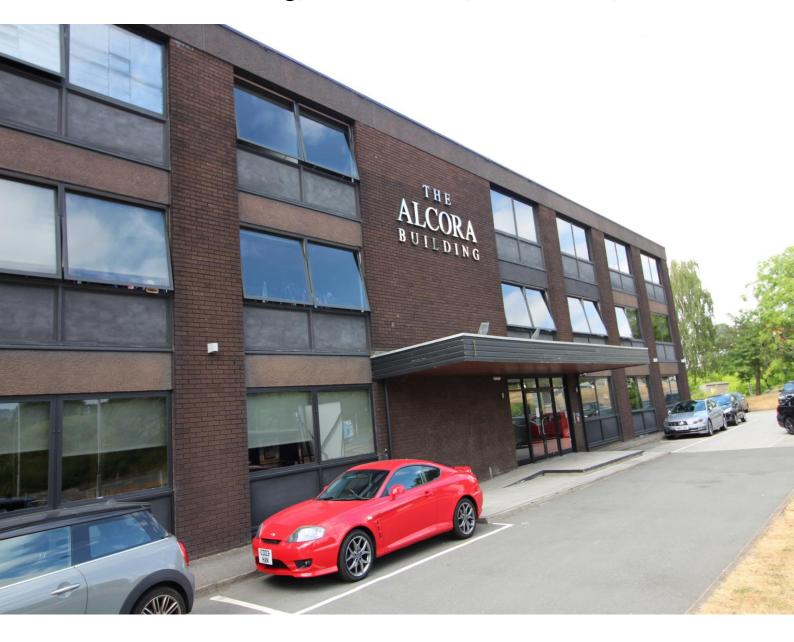

The Alcora Building, Mucklow Hill, Halesowen, B62 8DG

#### Location

The Alcora Building is situated in a prominent position fronting directly onto one of the Midlands best known roads, Mucklow Hill (A458), a main arterial route into Birmingham City Centre some six miles distant.

#### Description

The Alcora Building is a low rise modern building, which has been recently refurbished to provide a contemporary office - working environment.

The Salient points are as follows:

- Suites from 2,000 sq. ft. (185.65 sq. m.)
- Suites may be consolidated
- Flexible open plan space
- Disabled access and lifts
- Toilets to each floor
- Kitchens to each floor
- Landscaped gardens
- Individually alarmed
- · Air conditioning available