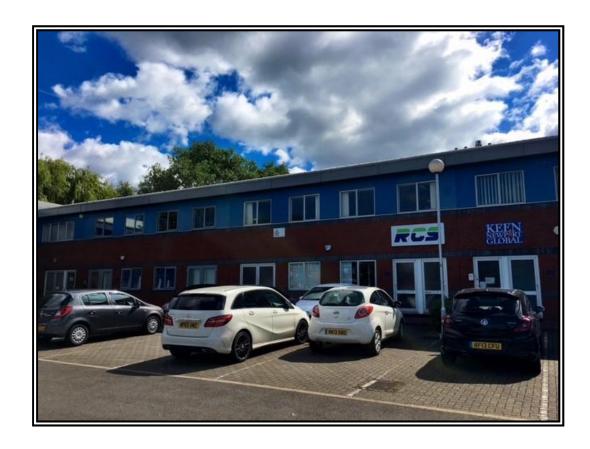

#### **SITUATION**

The offices are located within Kingfisher Court off Hambridge Road. Kingfisher Court is a modern well-managed business park of similar units. The property is situated on the eastern side of the park.

#### **DESCRIPTION**

The space comprises the ground floor within a two-storey building. The offices are self-contained and include carpet to the floor, suspended ceiling with inset Category 2 lighting, two WC's and kitchen.

Two partitioned offices have been created to include boardroom to the front.

The property has 4 parking spaces.