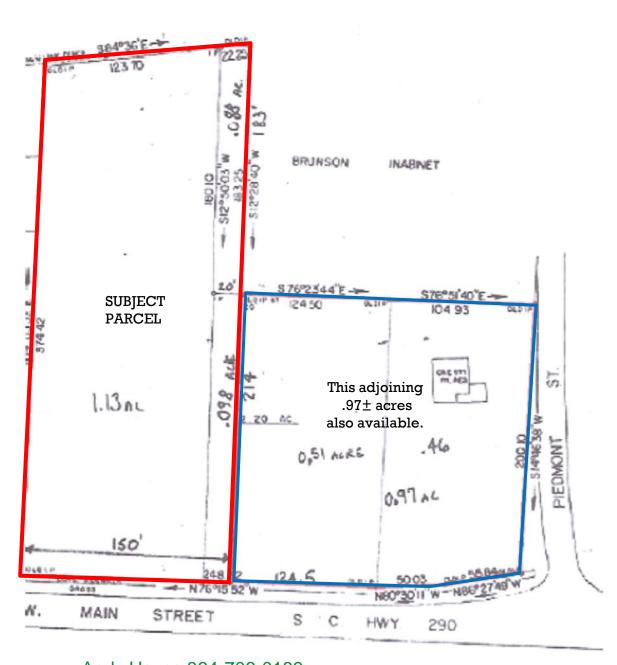

- 1.13± acres located in the heart of Duncan!
- Situated two blocks from the intersection of W. Main Street Spencer Street (Duncan-Reidville Road)
- Spartanburg County Tax Map # 5-20-01-015.00 & P/O Tax Map # 5-20-01-018.01
- 150'± road frontage; 375'± depth
- Located in the Town of Duncan property is zoned Central Business District.
- Additional .97± acres adjoining property is also available.