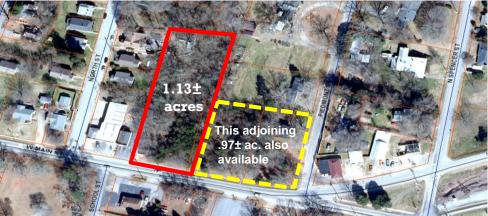

- 1.13± acres located in the heart of Duncan!
- Situated two blocks from the intersection of W. Main Street Spencer Street (Duncan-Reidville Road)
- Spartanburg County Tax Map # 5-20-01-015.00 & P/O Tax Map # 5-20-01-018.01
- 150'± road frontage; 375'± depth
- Located in the Town of Duncan property is zoned Central Business District.
- Additional .97± acres adjoining property is also available.