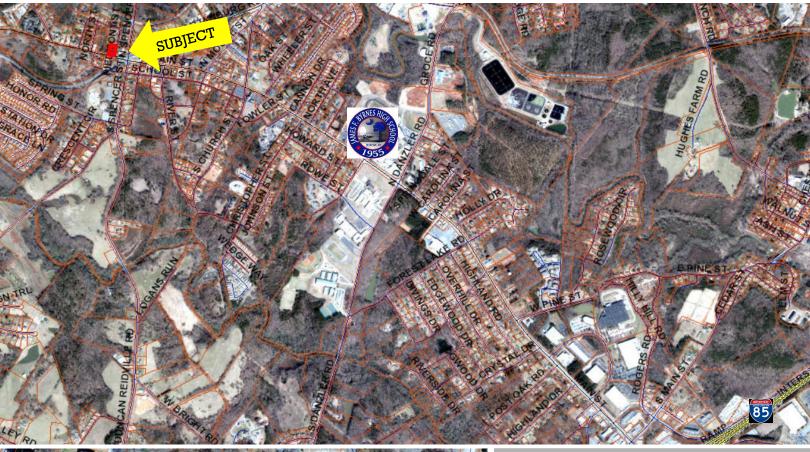

- 1.13± acres located in the heart of Duncan!
- Situated two blocks from the intersection of W. Main Street Spencer Street (Duncan-Reidville Road)
- Spartanburg County Tax Map # 5-20-01-015.00 & P/O Tax Map # 5-20-01-018.01
- 150'± road frontage; 375'± depth
- Located in the Town of Duncan property is zoned Central Business District.
- Additional .97± acres adjoining property is also available.