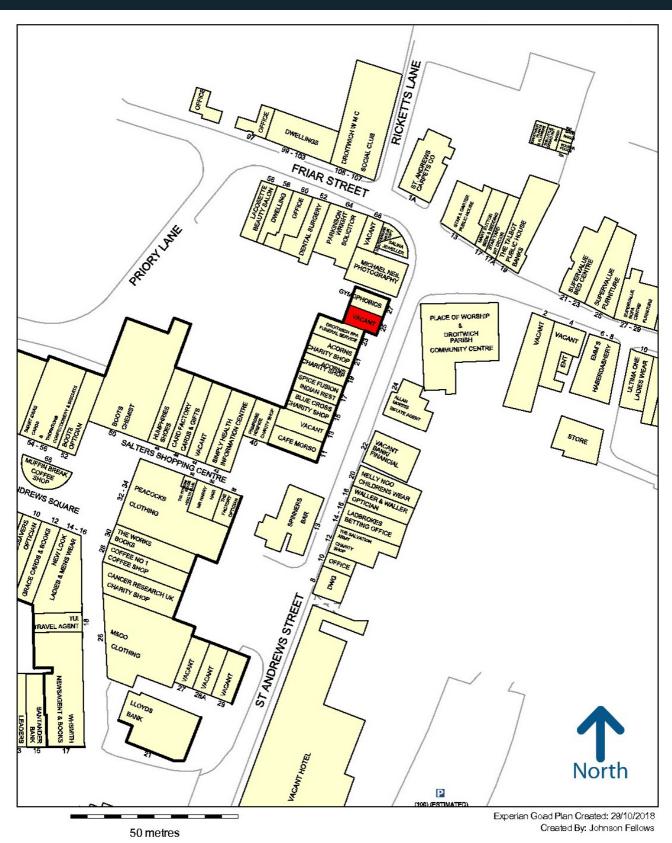

#### **LOCATION**

The property is located on St Andrews Street which forms part of the St Andrews Shopping Centre. The property is situated adjacent to **Gymophobics** and is in close proximity to **Halifax Bank, Ladbrokes, Blue Cross Charity Shop** and **Acorns.** 