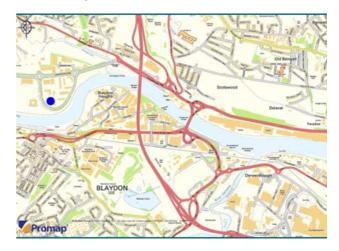

#### Location

The Waterfront at Newburn Riverside is an unrivalled location. The park is only a minutes' drive away from the A1, is just three minutes from the Metro Centre, and has outstanding riverside walks along the River Tyne.

The Waterfront is a modern business park uniquely located on the banks of the River Tyne. With its high quality landscaping and contemporary works of art, it is set to benchmark new standards for the workplace.