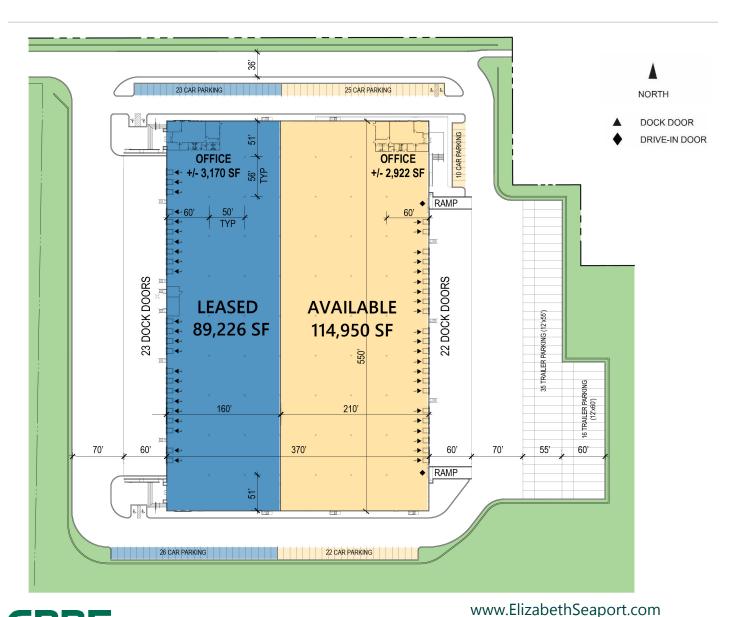

# 114,950 SF

#### **FACILITY**

- 204,176 SF total building size
- 114,950 SF available space
- 2,922 SF office space
- ±550' x ±210' unit dimensions
- 36' clear height
- 56' x 50' column spacing (60' at staging bays)
- 22 dock doors (9'x10')
- 2 drive-in doors (12'x16')
- 57 car parking stalls
- 51 trailer parking stalls
- 132' 6" truck court (60' concrete apron)
- ESFR sprinkler system
- 800 amps, 480/277 volts, 3 phase
- LED lighting

## 114,950 SF