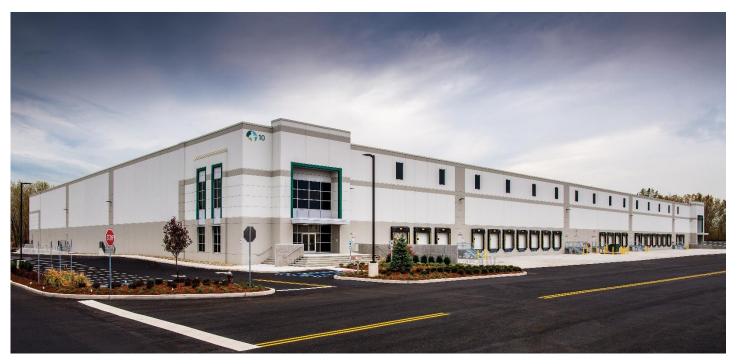

## Prologis Ports Elizabeth

10 North Avenue East Elizabeth, NJ 07201

#### **FACILITY**

- 204,176 SF total building size
- 114,950 SF available space
- 2,922 SF office space
- ±550' x ±210' unit dimensions
- 36' clear height
- 56' x 50' column spacing (60' at staging bays)
- 22 dock doors (9'x10')
- 2 drive-in doors (12'x16')
- 57 car parking stalls
- 51 trailer parking stalls
- 132' 6" truck court (60' concrete apron)
- ESFR sprinkler system
- 800 amps, 480/277 volts, 3 phase
- LED lighting