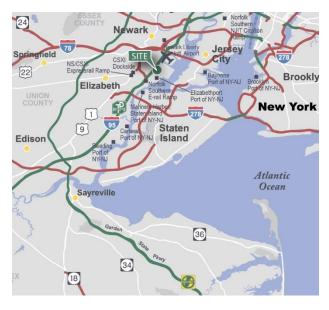

#### **LOCATION**

- Located adjacent to Port Elizabeth / Newark.
- Off Exit 13A of the New Jersey Turnpike.
- 10 miles from Manhattan.
- Easy access to Newark Liberty International Airport