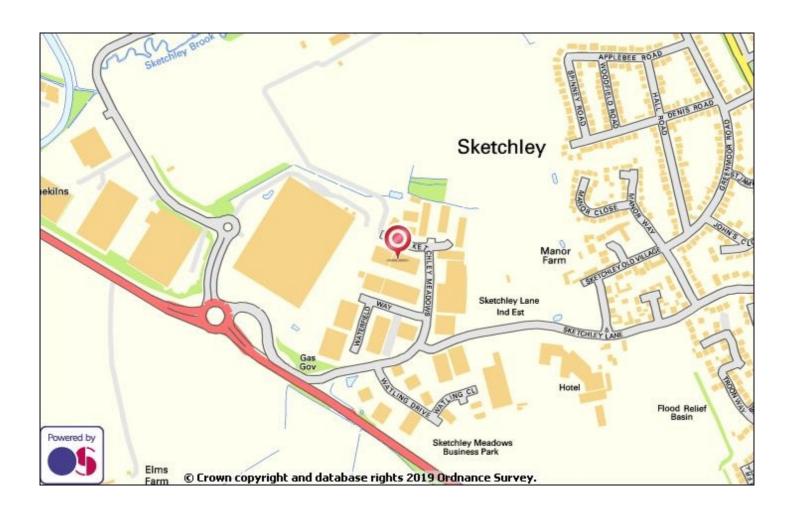

#### Location

Sketchley Lane Industrial Estate is situated approximately one mile north of Junction 1 of the M69, which links with the M1 and M6 motorways. Hinckley town centre is located one mile north of the A5, which provides a good source of local labour.