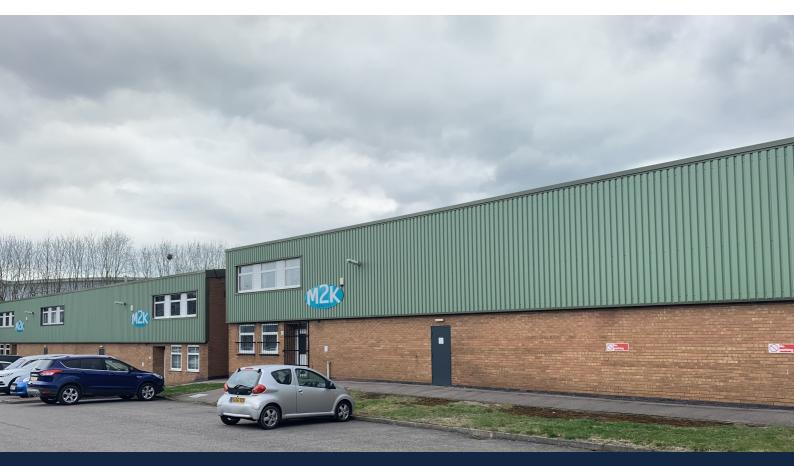

#### **Description**

A single storey portal frame end of terrace industrial unit with two storey offices, clad in brickwork and PVC profiled sheeting with an insulated roof. The floor is concrete and the premises have an eaves height of approximately 5.48m (18 ft). Loading is facilitated to the rear of the property by a steel roller shutter door.

Spacious car parking is provided on site.