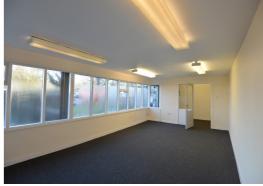

## **Description**

The estate comprises 14 semi detached and terraced units providing a well presented industrial estate with units offering a range of sizes.

In general the units provide the following specification:

- Steel portal frame construction
- Concrete floor
- Brick / profile cladding external elevations
- Eaves heights from 4m upwards
- Loading via 4m x 4m steel folding metal doors
- Office accommodation and W/Cs available in each unit
- Lighting and heating available
- Yard area to the front of the units