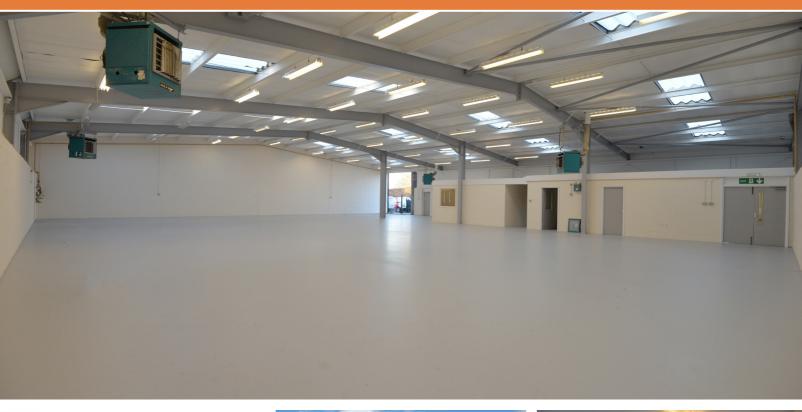

## **Description**

The estate comprises 14 semi detached and terraced units providing a well presented industrial estate with units offering a range of sizes.

In general the units provide the following specification:

- Steel portal frame construction
- Concrete floor
- Brick / profile cladding external elevations
- Eaves heights from 4m upwards
- Loading via 4m x 4m steel folding metal doors
- Office accommodation and W/Cs available in each unit
- Lighting and heating available
- Yard area to the front of the units