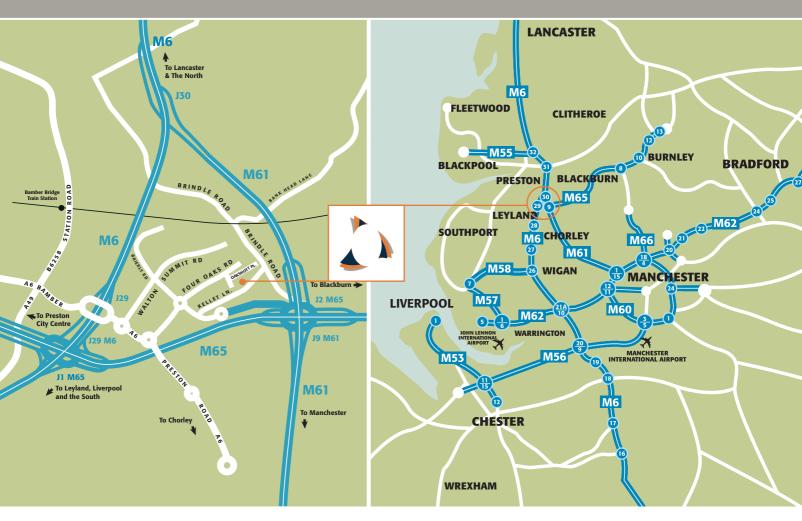

#### Location

Walton Summit is Central Lancashire's premier industrial and warehouse estate, located to the south of Preston and adjacent to Junctions 29 of the M6, 9 of the M61, and 2 of the M65 motorways, providing excellent communications throughout the North West and national motorway network. Situated adjacent to Oakshott Place amongst various other similar units, nearby occupiers include Wolseley, Unipart, Prestoplan, BCA, Bosal, DHL, Pickfords and the Environment Agency.