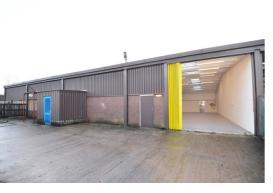

## **Description**

The estate comprises 14 semi detached and terraced units providing a well presented industrial estate with units offering a range of sizes.

In general the units provide the following specification:

- Steel portal frame construction
- Concrete floor
- Brick / profile cladding external elevations
- Eaves heights from 4m upwards
- Loading via 4m x 4m steel folding metal doors
- Office accommodation and W/Cs available in each unit
- Lighting and heating available
- Yard area to the front of the units