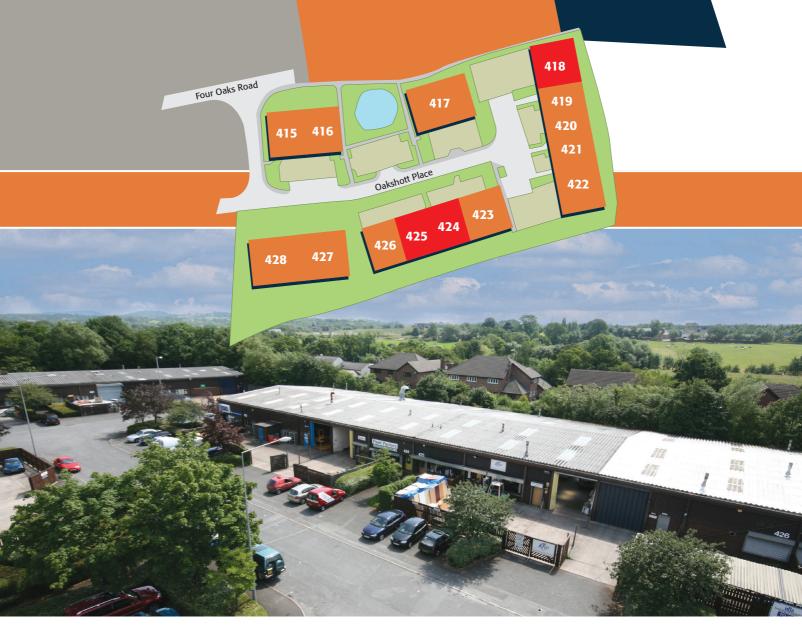

## **Accommodation**

The estate comprises the following accommodation. Please see the insert for availability.

| Unit 415          | 4,988 Sq Ft | 463.38 Sq M |
|-------------------|-------------|-------------|
| Unit 416          | 4,988 Sq Ft | 463.38 Sq M |
| Unit 417          | UNDER OFFER |             |
| Unit 418 - TO LET | 6,669 Sq Ft | 619.55 Sq M |
| Unit 419          | 3,287 Sq Ft | 305.36 Sq M |
| Unit 420          | 3,288 Sq Ft | 305.45 Sq M |
| Unit 421          | 3,288 Sq Ft | 305.45 Sq M |
| Unit 422          | 6,662 Sq Ft | 618.89 Sq M |
| Unit 423          | UNDER OFFER |             |
| Unit 424 - TO LET | 3,280 Sq Ft | 304.71 Sq M |
| Unit 425 - TO LET | 5,000 Sq Ft | 464.50 Sq M |
| Unit 426          | 5,000 Sq Ft | 464.50 Sq M |
| Unit 427          | UNDER OFFER |             |
| Unit 428          | 8,590 Sq Ft | 798.01 Sq M |

#### Location

Walton Summit is Central Lancashire's premier industrial and warehouse estate, located to the south of Preston and adjacent to Junctions 29 of the M6, 9 of the M61, and 2 of the M65 motorways, providing excellent communications throughout the North West and national motorway network. Situated adjacent to Oakshott Place amongst various other similar units, nearby occupiers include Wolseley, Unipart, Prestoplan, BCA, Bosal, DHL, Pickfords and the Environment Agency.