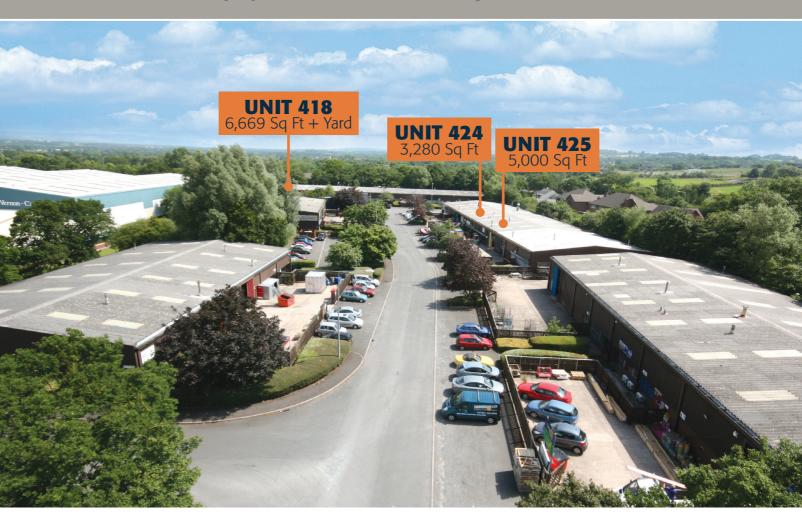

## **Accommodation**

The estate comprises the following accommodation. Please see the insert for availability.

| Unit 415          | 4,988 Sq Ft | 463.38 Sq M |
|-------------------|-------------|-------------|
| Unit 416          | 4,988 Sq Ft | 463.38 Sq M |
| Unit 417          | UNDER OFFER |             |
| Unit 418 - TO LET | 6,669 Sq Ft | 619.55 Sq M |
| Unit 419          | 3,287 Sq Ft | 305.36 Sq M |
| Unit 420          | 3,288 Sq Ft | 305.45 Sq M |
| Unit 421          | 3,288 Sq Ft | 305.45 Sq M |
| Unit 422          | 6,662 Sq Ft | 618.89 Sq M |
| Unit 423          | UNDER OFFER |             |
| Unit 424 - TO LET | 3,280 Sq Ft | 304.71 Sq M |
| Unit 425 - TO LET | 5,000 Sq Ft | 464.50 Sq M |
| Unit 426          | 5,000 Sq Ft | 464.50 Sq M |
| Unit 427          | UNDER OFFER |             |
| Unit 428          | 8,590 Sq Ft | 798.01 Sq M |