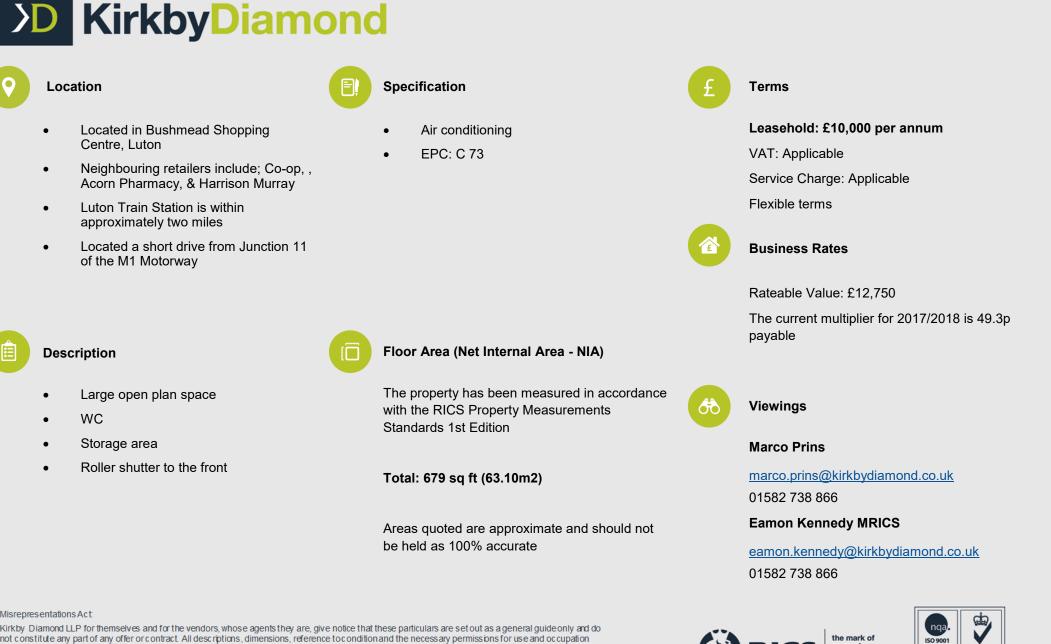

## **Bushmead Shopping** Centre Luton Located in a strong residential catchment 艹 Flexible terms available Retail Unit E A1 / A2 / A3 / A5 (STP) All mains services F Large free shopper car Ρ park Leasehold: £10,000 per annum