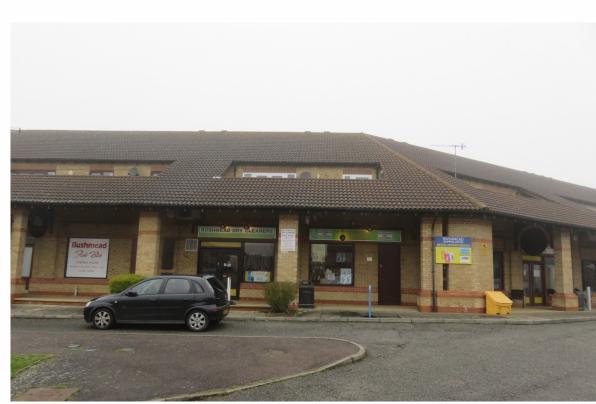

## **TO LET** Retail Premises

## Approx NIA : 679 sq ft (63.10 m<sup>2</sup>)

6b Bushmead Shopping Centre, Hancock Drive Luton, Bedfordshire, LU2 7SF

## **Bushmead Shopping** Centre Luton Located in a strong residential catchment 艹 Flexible terms available Retail Unit E A1 / A2 / A3 / A5 (STP) All mains services F Large free shopper car Ρ park Leasehold: £10,000 per annum