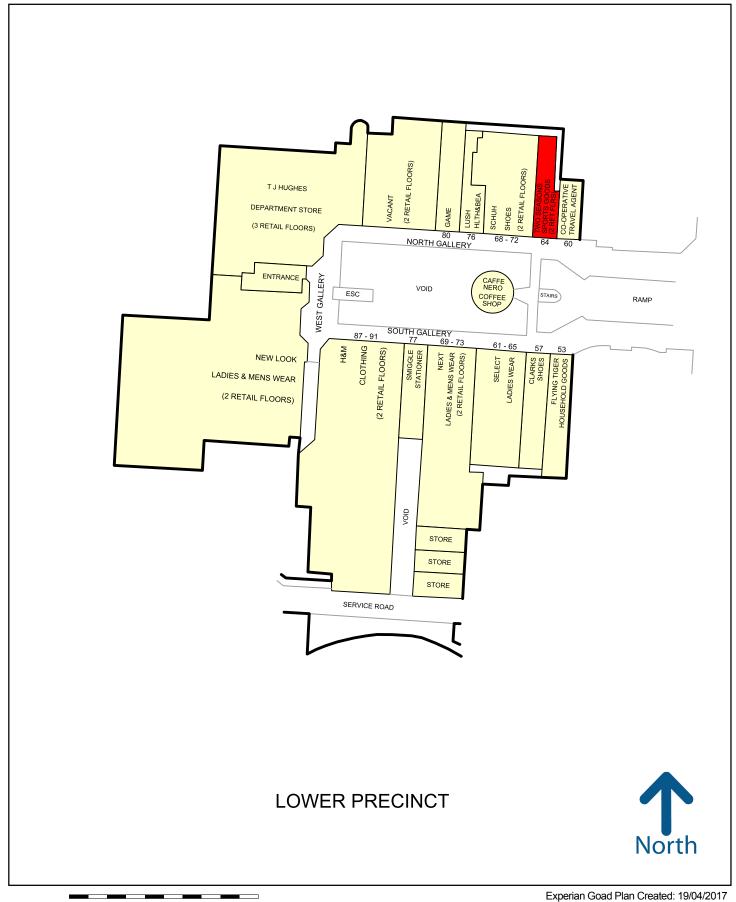

#### **LOCATION**

The premises sit in a prominent location on the Upper Mall on the North side of Lower Precinct Shopping Centre, immediately adjacent to **Schuh** and **Co-operative Travel Agent.** 

Other occupiers in the immediate vicinity include Lush, H&M, Next and New Look.