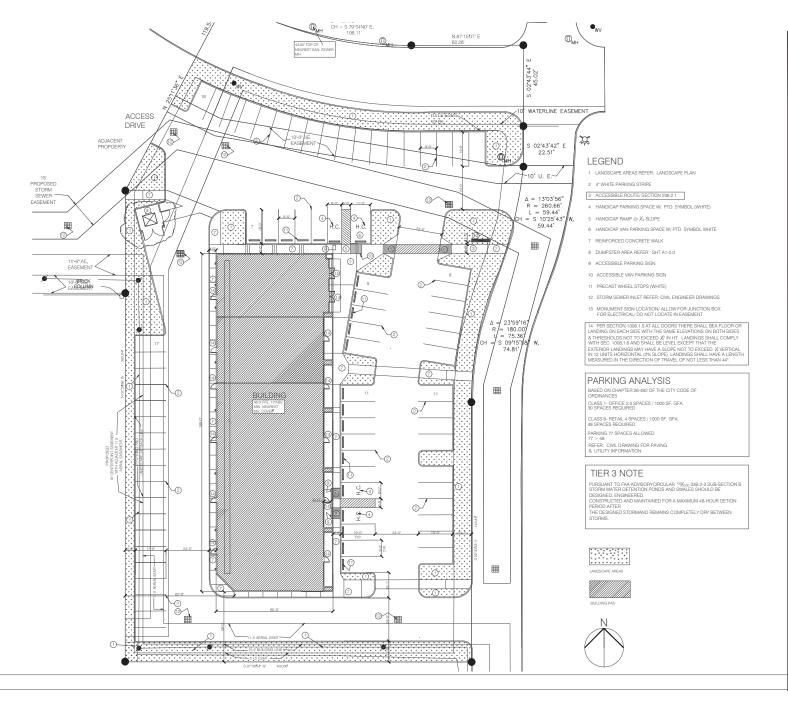

Breed Architecture

3505 Moore St. Houston, Tx. 77009 Cell- (713) 320-3607

pyright ©2019 By:

**Boulder Creek** Plaza Shopping Center

Boulder Creek 11508 Pearland Parkway

Houston, Tx. 77089

J & BRE

| Drawn By:           |                 |          |  |
|---------------------|-----------------|----------|--|
| Checked By:         |                 |          |  |
| Schematic Design:   |                 |          |  |
| No.                 | Status          | Date     |  |
| 1                   | Review          | 03/22/19 |  |
| 2                   | Review          | 03/25/19 |  |
| 3                   | Review          | 04/01/19 |  |
|                     |                 |          |  |
|                     |                 |          |  |
| Design Development: |                 |          |  |
| -1                  | Comment Davison | 04/20/10 |  |

| -                       | 1104104        | 00)27/12 |  |
|-------------------------|----------------|----------|--|
| 3                       | Concept Review | 05/17/19 |  |
| 4                       | Concept Review | 05/20/19 |  |
|                         |                |          |  |
| Construction Documents: |                |          |  |

|            | FOILIL        | 06/10/19 |  |
|------------|---------------|----------|--|
| 2          | Permit Resub. | 09/27/19 |  |
| 3          | Permit Resub. | 02/04/20 |  |
|            |               |          |  |
| Revisions: |               |          |  |

A1-1.0