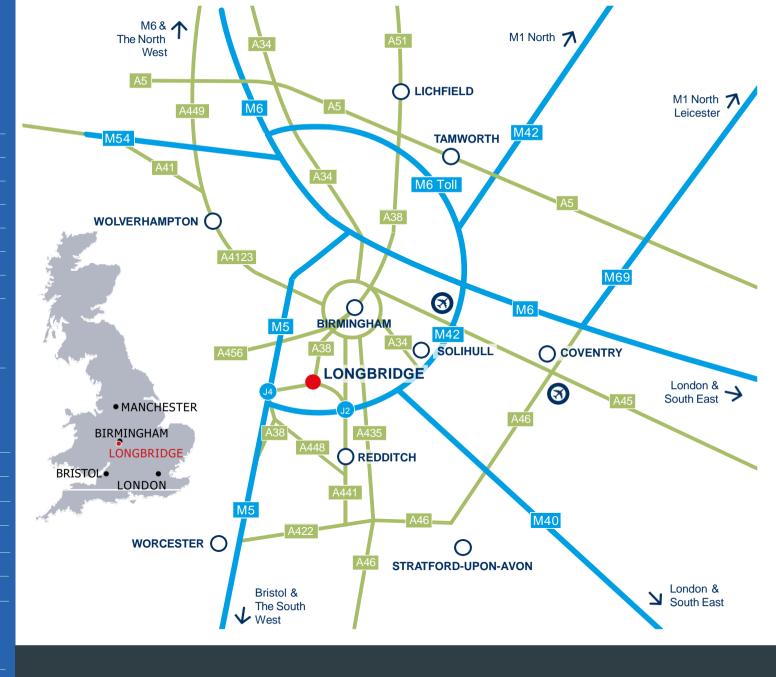

# **ACCESSIBLE LOCATION**

#### BYCAR

| Birmingham City Centre  | 31 minutes         |
|-------------------------|--------------------|
| Birmingham Airport      | 32 minutes         |
| Central London          | 2 hours 25 minutes |
| London Heathrow Airport | 1 hour 46 minutes  |
| Manchester              | 2 hour 20 minutes  |
| Leeds                   | 2 hours 21 minutes |
| Bristol Airport         | 1 hour 34 minutes  |
| Source: Google, 2020    |                    |

#### **BYTRAIN**

Longbridge train station provides frequent services to Birmingham New Street and Grand Central in the city centre.

| Birmingham City Centre | 21 minutes         |
|------------------------|--------------------|
| Birmingham Airport     | 35 minutes         |
| London Euston          | 1 hour 57 minutes  |
| Manchester             | 2 hours 10 minutes |
| Bristol                | 2 hours 10 minutes |
| Leeds                  | 3 hours 7 minutes  |
| Glasgow                | 5 hours 20 minutes |

Source: Google, 2020

### **BY BUS**

Over 350 buses a day serving not only the surrounding communities but also Birmingham City Centre, Solihull, Bromsgrove and the wider region.

SAT NAV B31 2UQ

31 MINUTES

BIRMINGHAM CITY CENTRE 94 MINUTES

S 106 MINUTES

**116 MINUTES** 

HAM BRISTOL AIRPORT LC

LONDON HEATHROW AIRPORT **MANCHESTER** 