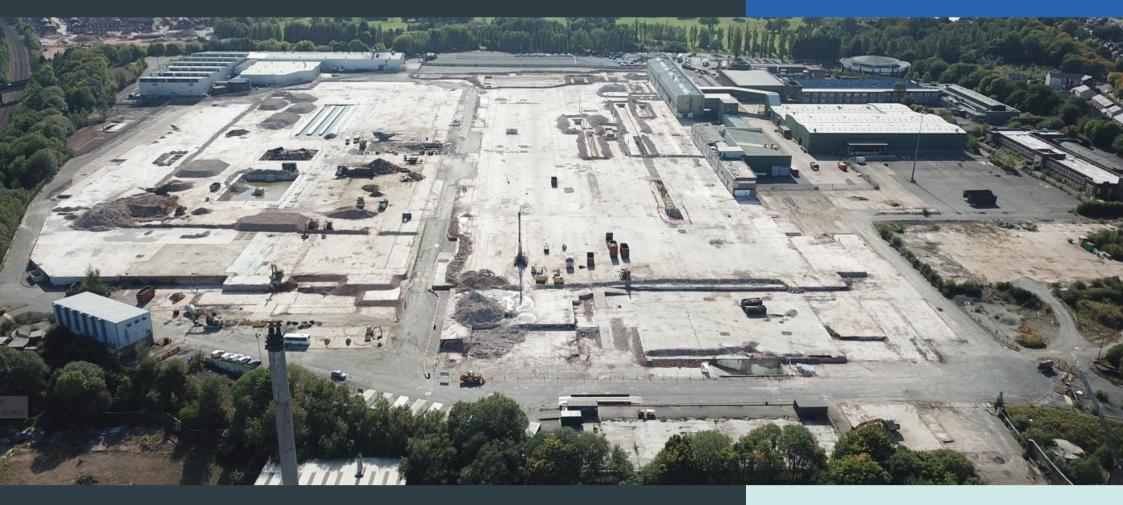

## LONGBRIDGE BUSINESS PARK

## LONGBRIDGE BIRMINGHAM B31 2AJ

Open Storage To Let on Flexible Lease Terms
5 - 35 Acres

longbridgebirmingham.co.uk

stmodwenlogistics.co.uk/property/longbridge-business-park/

Up to 40 Acres

**Buildings Potentially Available (No Services)** 