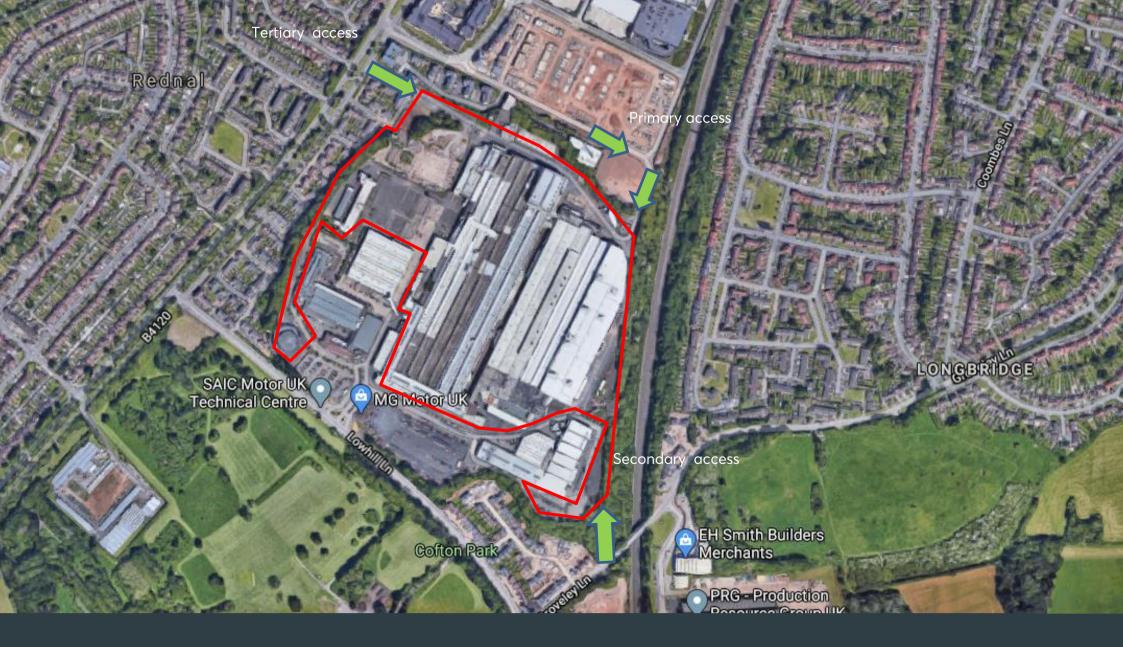

## LONGBRIDGE BUSINESS PARK

## LONGBRIDGE BIRMINGHAM B31 2AJ

Open Storage To Let on Flexible Lease Terms
5 - 35 Acres

longbridgebirmingham.co.uk

stmodwenlogistics.co.uk/property/longbridge-business-park/

Up to 40 Acres

**Buildings Potentially Available (No Services)** 