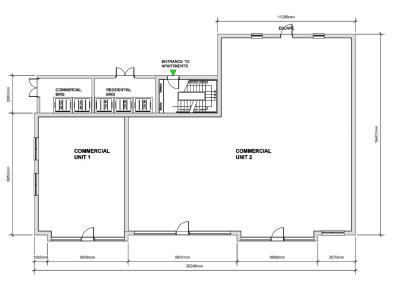

#### Accommodation:

The ground floor cafe/shop area comprises the following units:

| Total floor area         | 3,350 | 311  |
|--------------------------|-------|------|
| Ground (Retail Unit No2) | 2,605 | 242  |
| Ground (Retail Unit No1) | 734   | 69   |
|                          | sq ft | sq m |