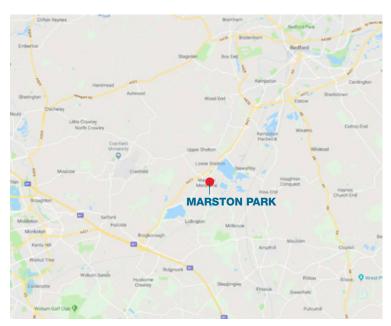

#### Location:

Marston Park in Marston Moretaine is situated in the heart of the Marston Vale lying 5 miles to the West of Bedford accessed from the A421 dual carriageway which links Bedford to the M1 motorway and Milton Keynes.

Marston Park lies to the east of the existing village and benefits from immediate access to the Millennium Country Park and the Marston Vale Forest Centre.