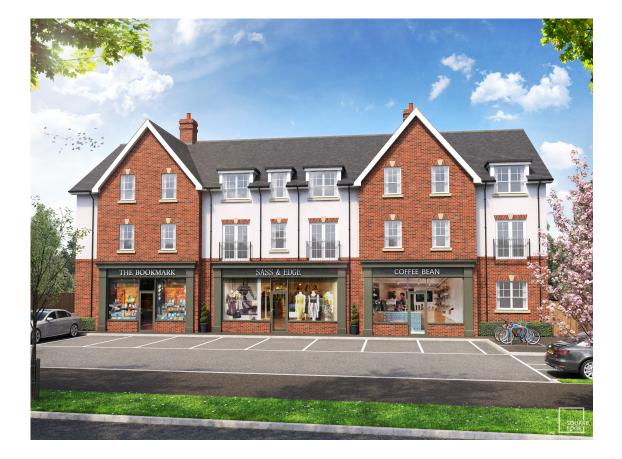

## MARSTON PARK NORTH MARSTON MORETAINE BEDFORD MK43 0LE

- 743 3,350 sq.ft (69 311 sq.metres)
- Ground floor cafe/retail opportunity
- Planning for Use Classes A1/A2/A3/A4 and A5
- Available as a single unit, or smaller units
- Part of a development of 530 new homes

The development comprises ground floor retail space with two floors of residential apartments above.

The ground floor space would be ideal for a small retail units, or cafe with access to a wealth of residents in the immediate vicinity.

- Excellent retail or cafe opportunity
- Available as one unit, or in part.
- New construction available in Q1 2021
- Parking for 12 spaces (inc Disabled)
- Rack for 6x bicycles

Ian Leather