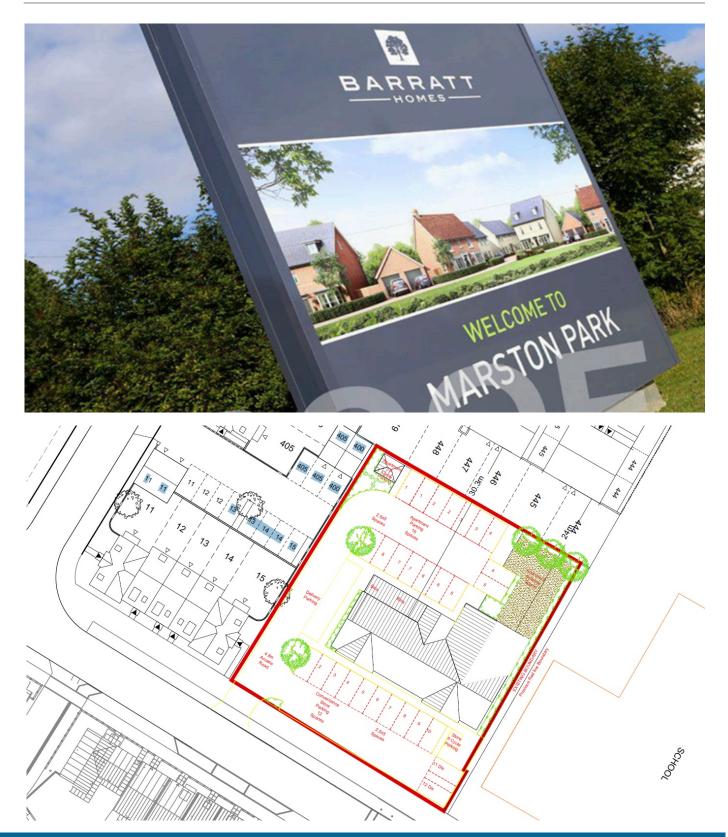

#### **Description**:

Marston Park is a new housing development comprising a 26.7ha new development delivering 530 new houses, three hectares of employment land, a new local centre, a primary school and community facilities.