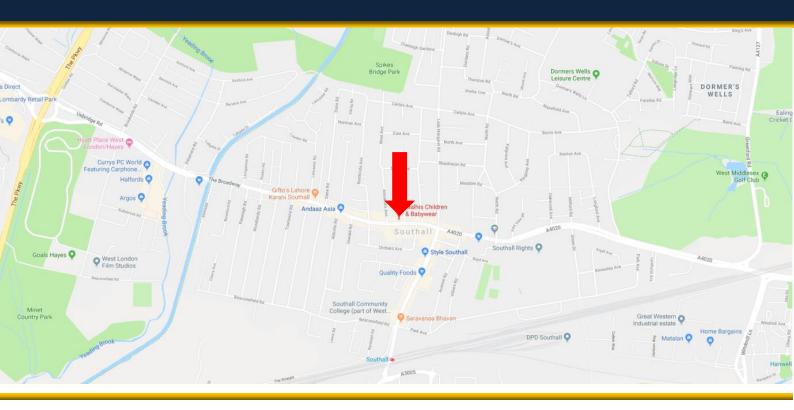

## LOCATION

Southall is a major West London suburb with a resident population of some 318,000, situated within the London Borough of Ealing. Southall is 11 miles west of Central London and Heathrow Airport is 7 miles to the west. London Paddington is just 18 minutes by train, with the Capital set to become even closer with the opening of Crossrail later this year.