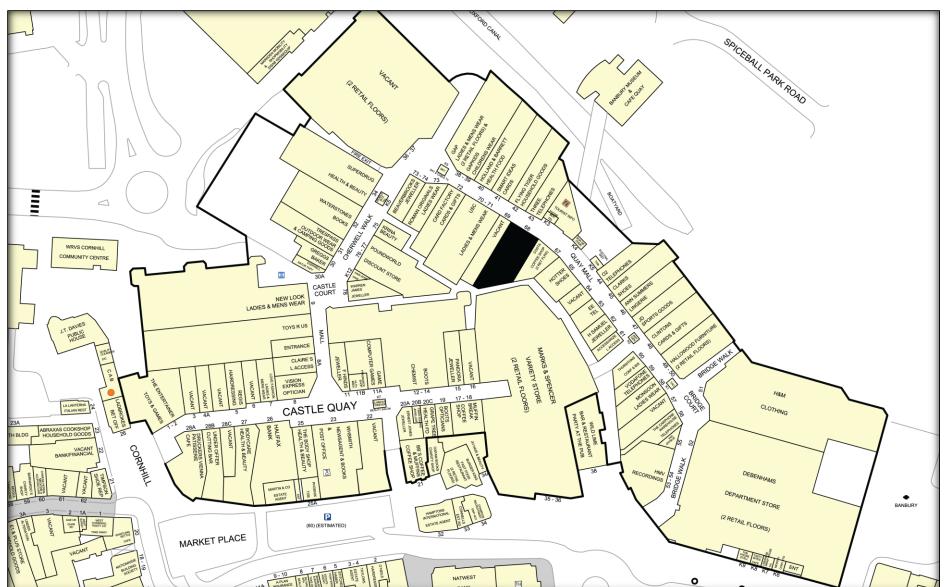

#### RENT

£137,500 per annum exclusive.

| FLOOR AREAS            | SQ FT | SQ M  |
|------------------------|-------|-------|
| Ground Floor:          | 2,582 | 240   |
| First Floor:           | 1,924 | 178.8 |
| First Floor Ancillary: | 986   | 91.6  |

#### RATEABLE VALUE

£157,000 (2017 assessment)

**SUBJECT TO CONTRACT** 

- Castle Quay is Banbury's principle retail destination benefiting from over 80 shops and has a population of 48,000 persons.
- Retailers include Debenhams, Pandora, Next, H&M and Marks & Spencer.