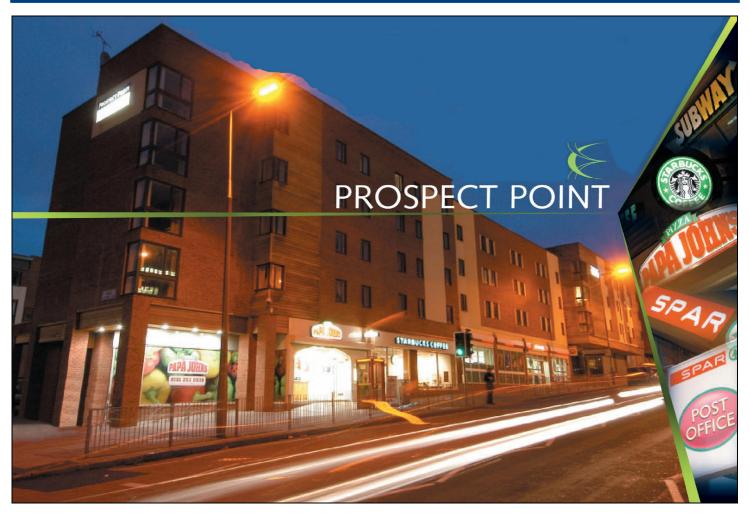

#### SITUATION/DESCRIPTION

This retail development is prominently situated on Prescot Street, directly opposite the Royal Liverpool University Hospital.

| Unit A1 | Papa John's                                 |
|---------|---------------------------------------------|
| Unit A2 | Starbucks Coffee                            |
| Unit B  | Spar                                        |
| Unit C1 | Subway                                      |
| Unit C2 | Lloyds Pharmacy                             |
| Unit D1 | 161 sq.m. (1738 sq.ft.) UNDER OFFER         |
| Unit D2 | 131 sq.m. (1415 sq.ft.) **** AVAILABLE **** |
| Unit E1 | 150 sq.m. (1610 sq.ft.) **** AVAILABLE **** |
| Unit E2 | Pizza Hut                                   |