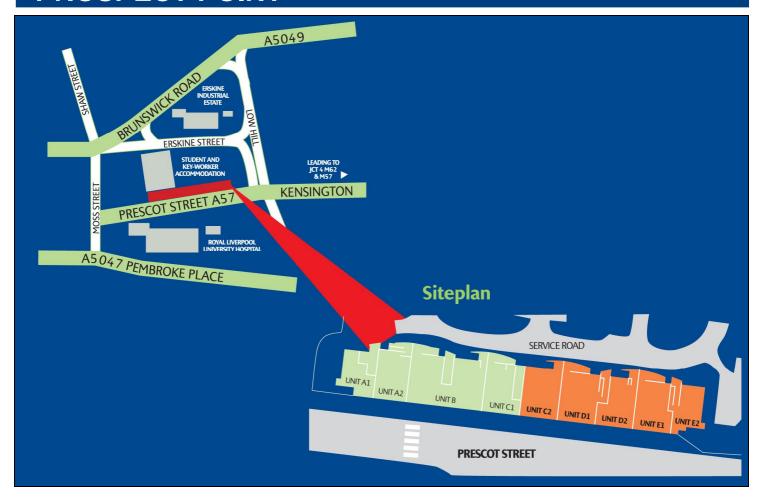

#### SITUATION/DESCRIPTION

This retail development is prominently situated on Prescot Street, directly opposite the Royal Liverpool University Hospital.