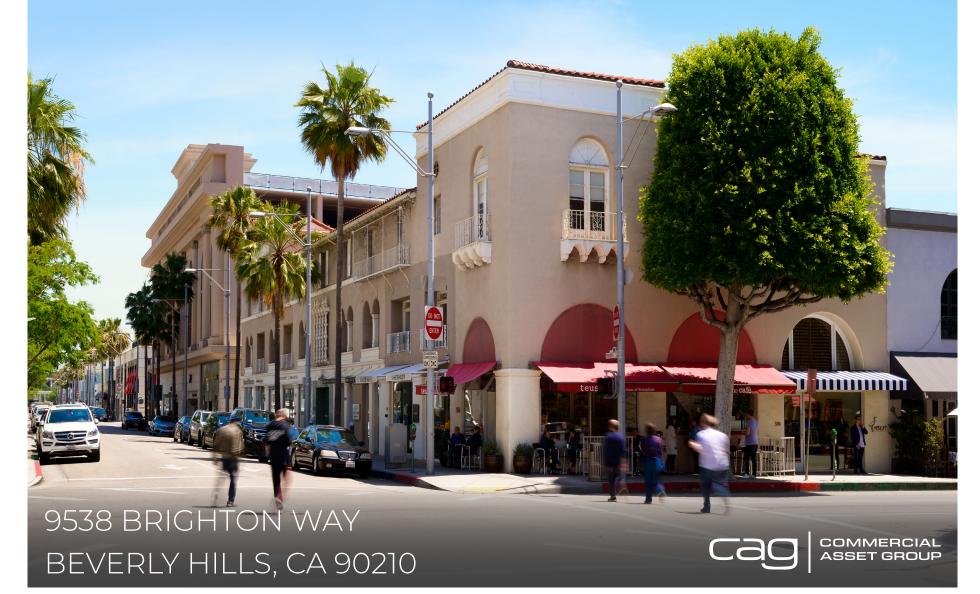

| SPACE   | SIZE      | RENT             |
|---------|-----------|------------------|
| 202     | ±441 SF   | \$7.00 PSF/MONTH |
| 203     | ±572 SF   | \$6.40 PSF/MONTH |
| 206/207 | ±1,332 SF | \$7.00 PSF/MONTH |
| 208     | ±456 SF   | \$7.00 PSF/MONTH |

\*SUITES 202/206/207/208 CAN BE COMBINED FOR A TOTAL OF +/-2,229 SF
\*JANITORIAL SERVICES FOR INSIDE THE SPACES NOT PROVIDED BY LANDLORD