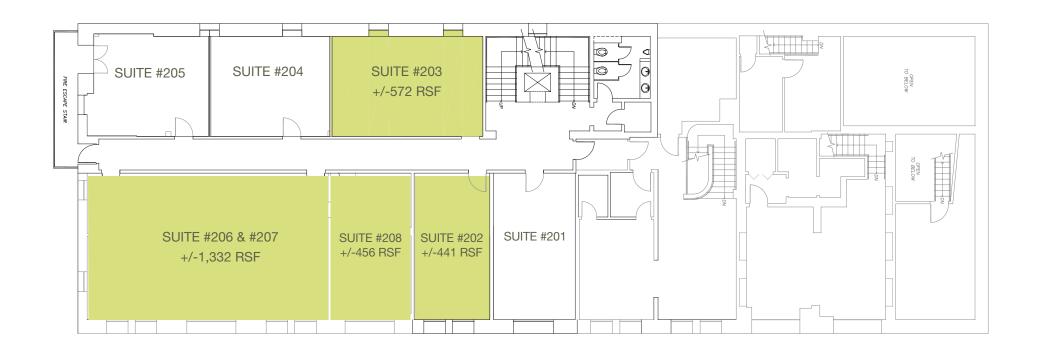

## **FLOOR PLAN**

(2ND FLOOR)

| SPACE   | SIZE      | RENT             |
|---------|-----------|------------------|
| 202     | ±441 SF   | \$7.00 PSF/MONTH |
| 203     | ±572 SF   | \$6.40 PSF/MONTH |
| 206/207 | ±1,332 SF | \$7.00 PSF/MONTH |
| 208     | ±456 SF   | \$7.00 PSF/MONTH |

\*SUITES 202/206/207/208 CAN BE COMBINED FOR A TOTAL OF +/-2,229 SF
\*JANITORIAL SERVICES FOR INSIDE THE SPACES NOT PROVIDED BY LANDLORD