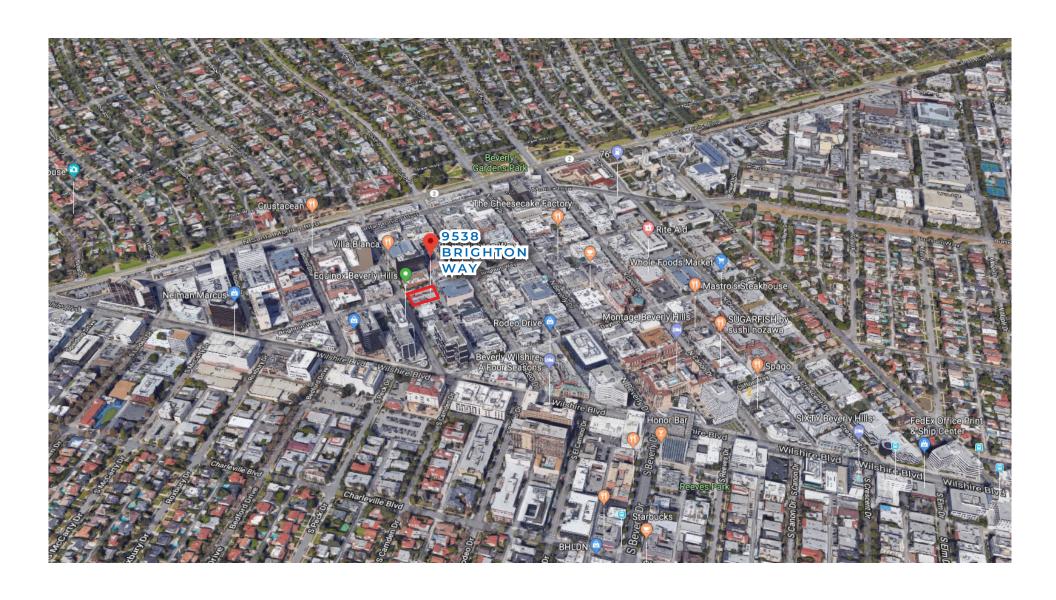

| SPACE   | SIZE      | RENT             |
|---------|-----------|------------------|
| 202     | ±441 SF   | \$7.00 PSF/MONTH |
| 203     | ±572 SF   | \$6.40 PSF/MONTH |
| 206/207 | ±1,332 SF | \$7.00 PSF/MONTH |
| 208     | ±456 SF   | \$7.00 PSF/MONTH |

\*SUITES 202/206/207/208 CAN BE COMBINED FOR A TOTAL OF +/-2,229 SF
\*JANITORIAL SERVICES FOR INSIDE THE SPACES NOT PROVIDED BY LANDLORD

## **FLOOR PLAN**

(2ND FLOOR)





# AERIAL













PROPERTY PHOTOS





#### **DAVID ICKOVICS**

PRINCIPAL

P 310.272.7380

E DJI@CAG-RE.COM

LIC. 01315424

#### **DAVID ASCHKENASY**

**EXECUTIVE VICE PRESIDENT** 

P 310.272.7381

E DAVIDA@CAG-RE.COM

LIC. 01714442

### **JEREMY WINTNER**

DIRECTOR

P 310.272.7390

E JEREMY@CAG-RE.COM

LIC. 02062054

#### **COMMERCIAL ASSET GROUP**

1801 CENTURY PARK EAST, STE 1550

LOS ANGELES, CA 90067

P 310.275.8222 F 310.275.8223

WWW.CAG-RE.COM LIC. 01876070