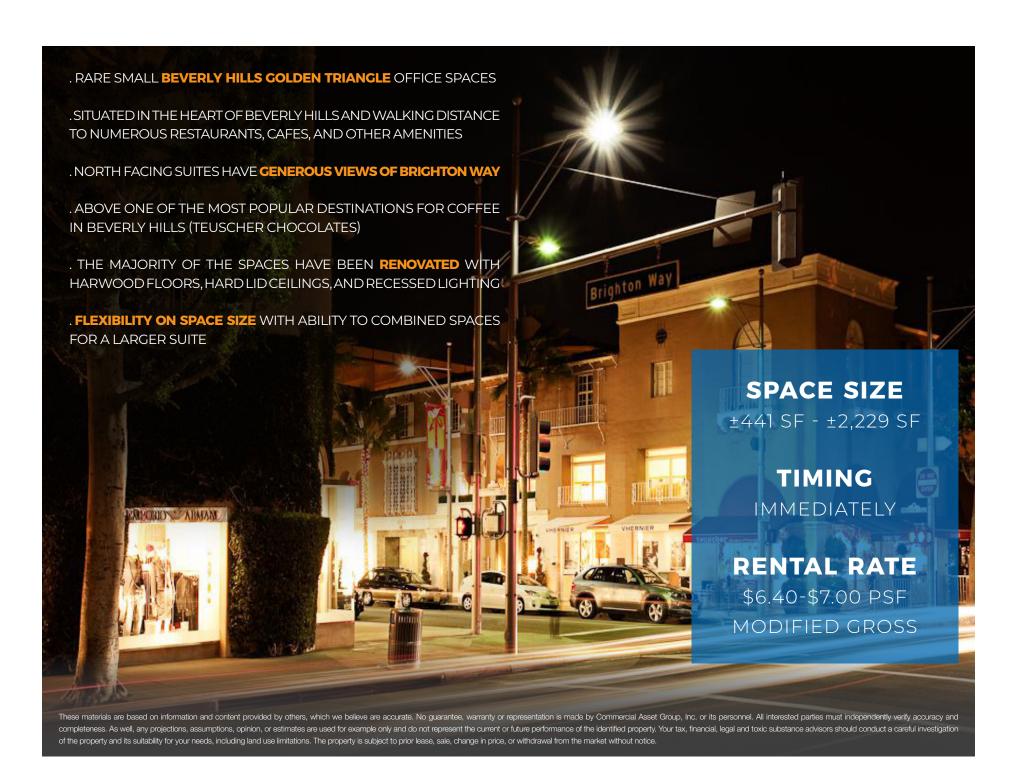

| SPACE   | SIZE      | RENT             |
|---------|-----------|------------------|
| 202     | ±441 SF   | \$7.00 PSF/MONTH |
| 203     | ±572 SF   | \$6.40 PSF/MONTH |
| 206/207 | ±1,332 SF | \$7.00 PSF/MONTH |
| 208     | ±456 SF   | \$7.00 PSF/MONTH |

\*SUITES 202/206/207/208 CAN BE COMBINED FOR A TOTAL OF +/-2,229 SF
\*JANITORIAL SERVICES FOR INSIDE THE SPACES NOT PROVIDED BY LANDLORD