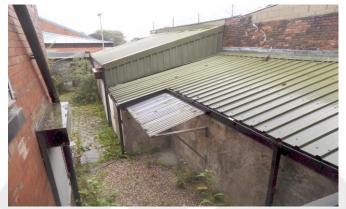

#### Description

The subject property is a mid terraced, double fronted retail premises with return frontage onto Derby Street. Internally the accommodation comprises of open plan retail/office space arranged over ground and first floors with kitchen and toilets facilities. The property has a large basement suitable for ancillary storage and to the rear a self contained workshop with 3-phase electric.

Workshop - 1194 ft (110 m)