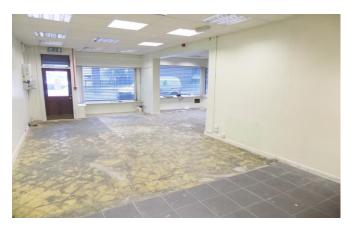

#### Description

The subject property is a mid terraced, double fronted retail premises with return frontage onto Derby Street. Internally the accommodation comprises of open plan retail/office space arranged over ground and first floors with kitchen and toilets facilities. The property has a large basement suitable for ancillary storage and to the rear a self contained workshop with 3-phase electric.

#### Accommodation

The property has been measured in accordance with the RICS code of measuring practice 6th Edition on a Net Internal Area basis (NIA)

Ground - 980 ft (91 m)

First - 538 ft (49.9 m)

Basement - 800ft (74 m)