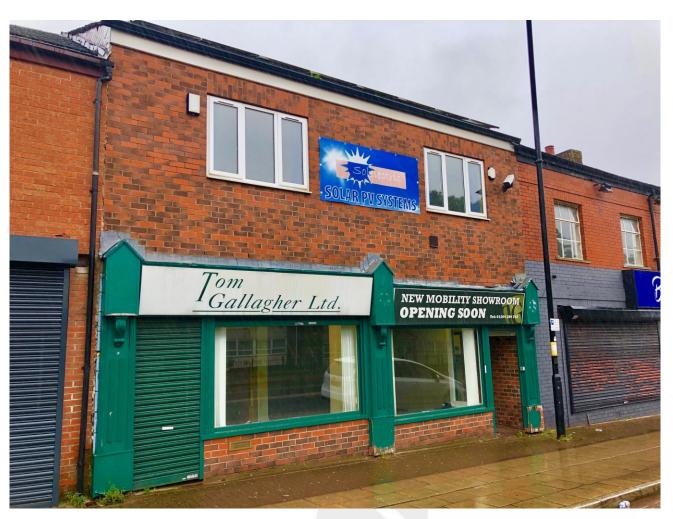

# 156/158, Derby Street, Bolton, BL3 6JR

#### Description

The subject property is a mid terraced, double fronted retail premises with return frontage onto Derby Street. Internally the accommodation comprises of open plan retail/office space arranged over ground and first floors with kitchen and toilets facilities. The property has a large basement suitable for ancillary storage and to the rear a self contained workshop with 3-phase electric.

Externally the property benefits from a rear yard suitable for deliveries and parking which is accessed via an electric roller shutter.

The unit would be suitable for a variety of uses subject to planning permission and any incoming Tenant would benefit from a prominent position on a busy road in close proximity to established retailers.

## Location

The subject property is located in a prominent position near the junction of Derby Street and Fletcher Street / College Way in Bolton. It is close to a number of local and national retails such a Lidl, Asda, Subway, McDonalds and KFC. The University of Bolton is also located within a short walk from the subject property.