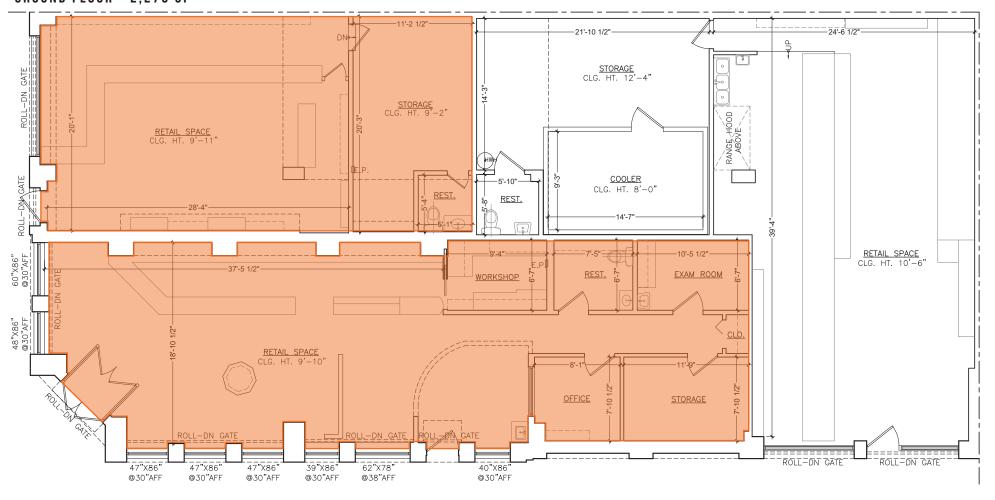

## 86 WEST 125TH

CORNER OF MALCOLM X BLVD | HARLEM

FLOOR PLANS: DIVISION OPTION 2 GROUND FLOOR - 2,270 SF