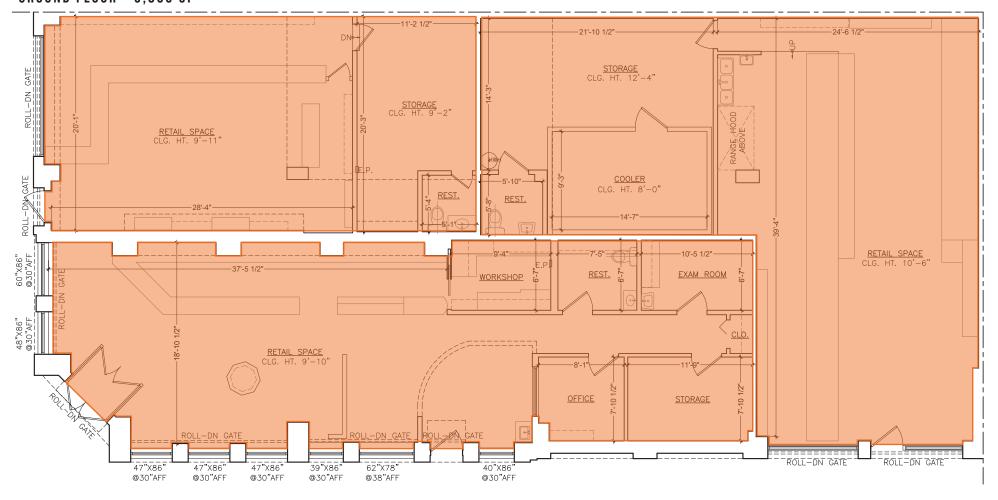

## 86 WEST 125TH

CORNER OF MALCOLM X BLVD | HARLEM

FLOOR PLANS: DIVISION OPTION 1 GROUND FLOOR - 3,800 SF