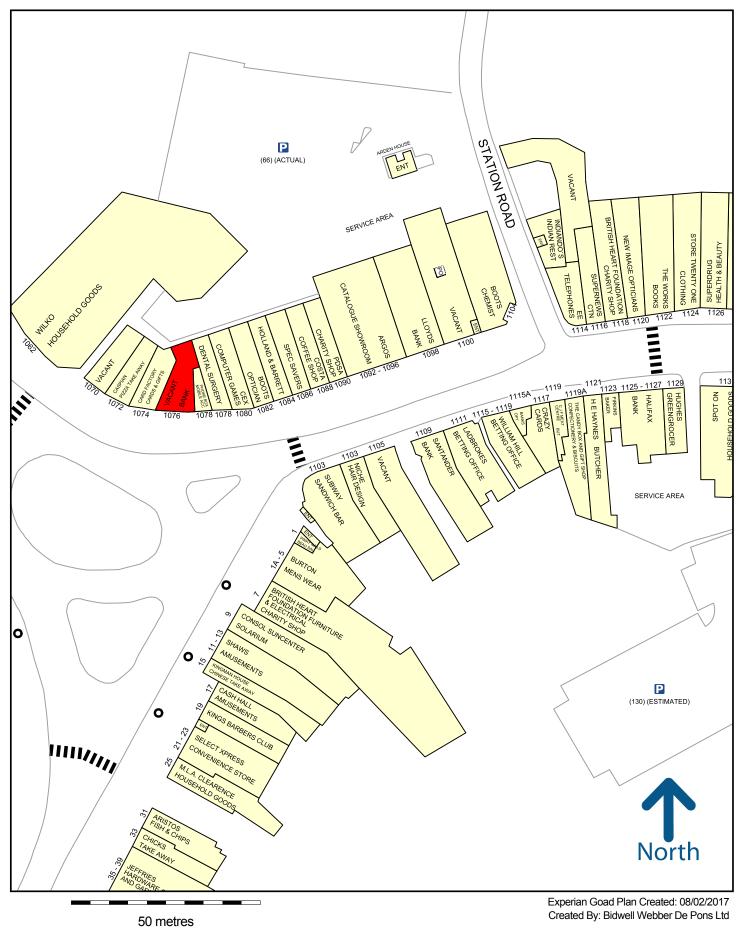

# **LOCATION**

Acocks Green is located on the A41, approximately 6 miles from Birmingham city centre and just 3 miles from Solihull. It is a vibrant, bustling and welcoming place where favourite high street names sit alongside much loved local independent outlets.

### **SITUATION**

The unit is situated adjacent to **Card Factory** and in close proximity to **KFC** & **Lloyds Pharmarcy** other nearby retailers include **Natwest**, **Cash Converters** and **Wetherspoon's Pubs**.