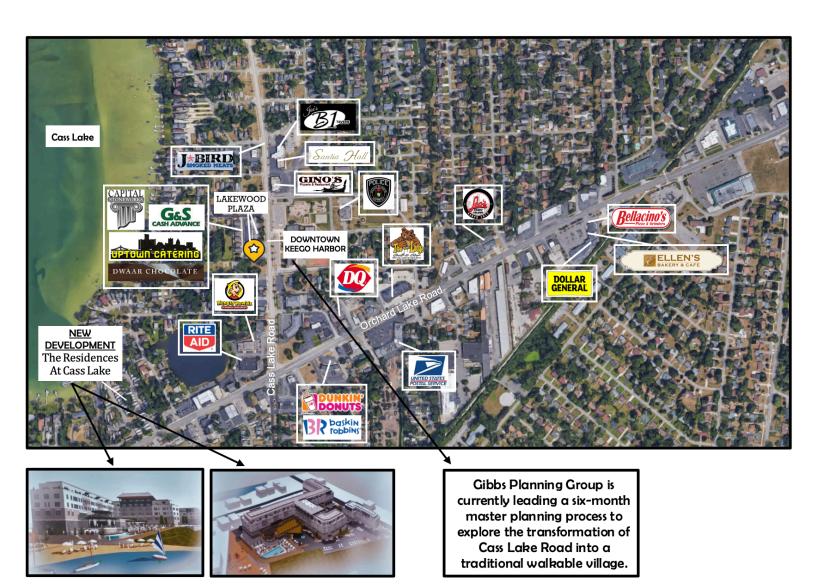

#### Details:

- Located in prime, Highly-desirable Oakland County, Michigan
- Within minutes from Cass Lake, Sylvan Lake, Orchard Lake and Elizabeth Lake
- Vacant lot available next door-built to suit.
- Convenient storefront parking
- Fiber internet connection available
- Customizable space with natural light
- Nicely finished space with open layout
- Traffic Count: 17,222 Vehicles/day (Costar, 2018)