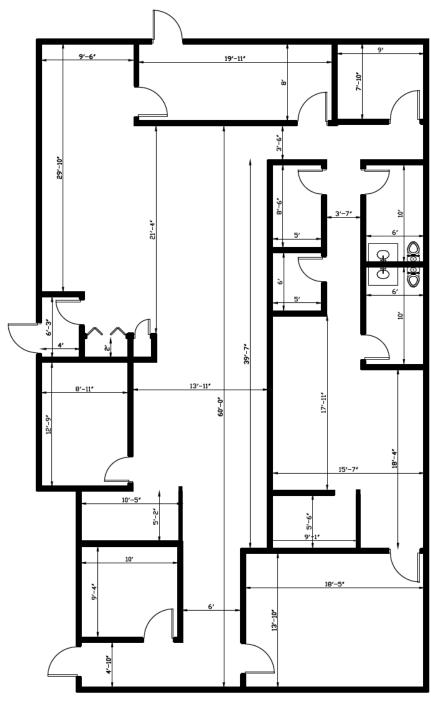

### Amazing opportunity to locate your business in the heart of Keego Harbor!

- Prime 2,700 SF retail and drive-thru option available
- Highly visible, stand-alone store front building with great signage visibility on Cass Lake Road
- Ideal location for: professional office (architectural firm, contractor/construction company, interior design firm), Domino's Pizza, 7-11, restaurants, hair salon, UPS Store, medical/dental office, physical therapy, nail salon, health & wellness spa, bank/credit union, take-out food service.
- Building has 2 bathrooms, 2 HVAC units, 2 water heaters, and 2 electric panels
- Single tenant location or can be divided