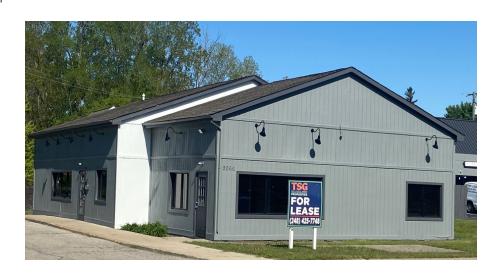

## Lakewood Plaza

2066 Cass Lake Road Keego Harbor, Michigan 48320

### Amazing opportunity to locate your business in the heart of Keego Harbor!

- Prime 2,700 SF retail and drive-thru option available
- Highly visible, stand-alone store front building with great signage visibility on Cass Lake Road
- Ideal location for: professional office (architectural firm, contractor/construction company, interior design firm), Domino's Pizza, 7-11, restaurants, hair salon, UPS Store, medical/dental office, physical therapy, nail salon, health & wellness spa, bank/credit union, take-out food service.
- Building has 2 bathrooms, 2 HVAC units, 2 water heaters, and 2 electric panels
- Single tenant location or can be divided

#### Details:

- Located in prime, Highly-desirable Oakland County, Michigan
- Within minutes from Cass Lake, Sylvan Lake, Orchard Lake and Elizabeth Lake
- Vacant lot available next door-built to suit.
- Convenient storefront parking
- Fiber internet connection available
- Customizable space with natural light
- Nicely finished space with open layout
- Traffic Count: 17,222 Vehicles/day (Costar, 2018)