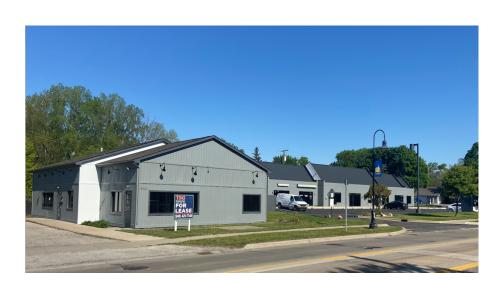

## Lakewood Plaza

2066 Cass Lake Road Keego Harbor, Michigan 48320

### Amazing opportunity to locate your business in the heart of Keego Harbor!

- Prime 2,700 SF retail and drive-thru option available
- Highly visible, stand-alone store front building with great signage visibility on Cass Lake Road
- Ideal location for: professional office (architectural firm, contractor/construction company, interior design firm), Domino's Pizza, 7-11, restaurants, hair salon, UPS Store, medical/dental office, physical therapy, nail salon, health & wellness spa, bank/credit union, take-out food service.
- Building has 2 bathrooms, 2 HVAC units, 2 water heaters, and 2 electric panels
- Single tenant location or can be divided

#### Details:

- Located in prime, Highly-desirable Oakland County, Michigan
- Within minutes from Cass Lake, Sylvan Lake, Orchard Lake and Elizabeth Lake
- Vacant lot available next door-built to suit.
- Convenient storefront parking
- Fiber internet connection available
- Customizable space with natural light
- Nicely finished space with open layout
- Traffic Count: 17,222 Vehicles/day (Costar, 2018)