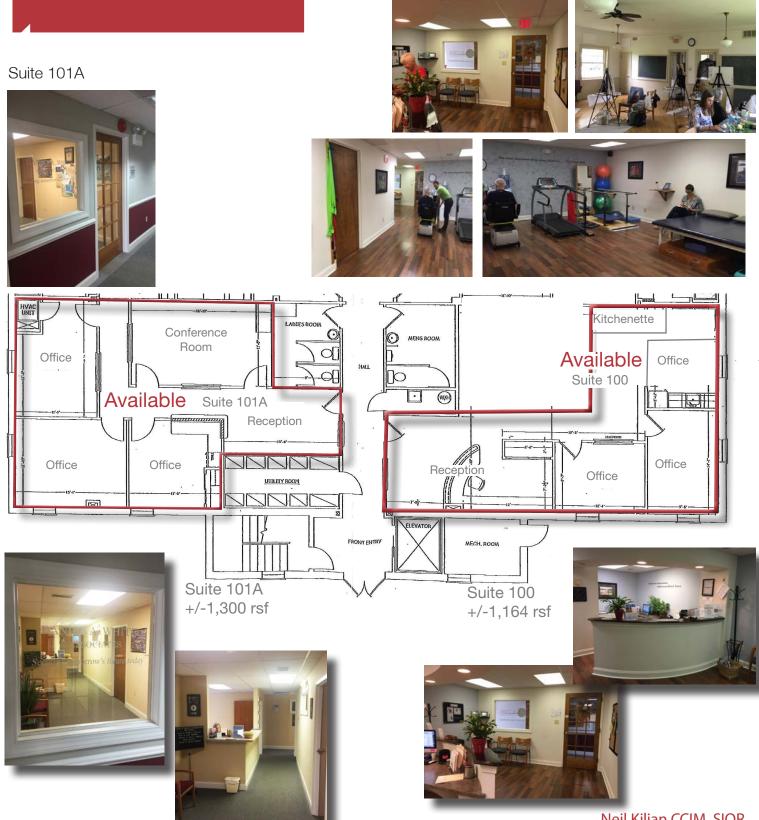

#### Availabilities:

First Floor:

Suite 100 +/-1,164 rsf Large Reception area Three large private offices Kitchenette Suite 101A +/- 1,300 rsf Large Reception area Three large private offices One large conference room

# Floor Plan First Floor 1786 Wilmington Pike Glen Mills, PA

Suite 100

Neil Kilian CCIM, SIOR +1 302 322 9500 NeilKilian@emoryhill.com

10 Corporate Circle | Suite 100 | New Castle, DE 19720 +1 302 322 9500 www.emoryhill.com