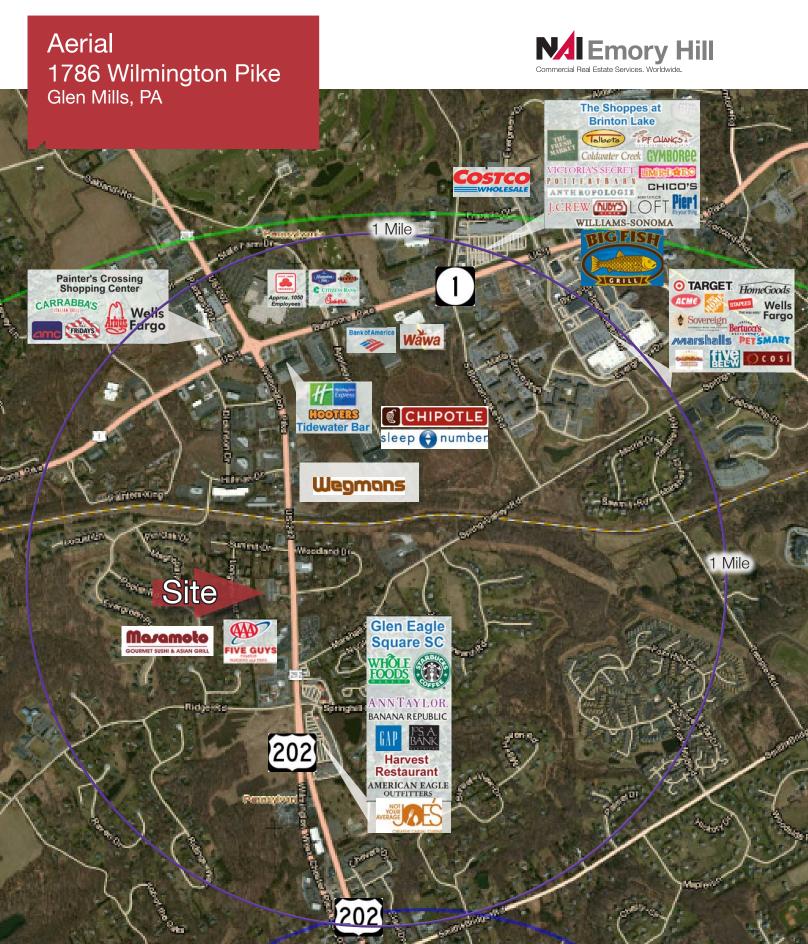

### Property Highlights:

- Recently updated first floor suites
- First floor lobby entrance
- Conveneintly located on Rt 202 in

Glen Mills, PA.

- Ample Parking
- In the vicinity of retail, hotels and restaurants
- Easily accessible to Philadelphia, Delaware and New Jersey