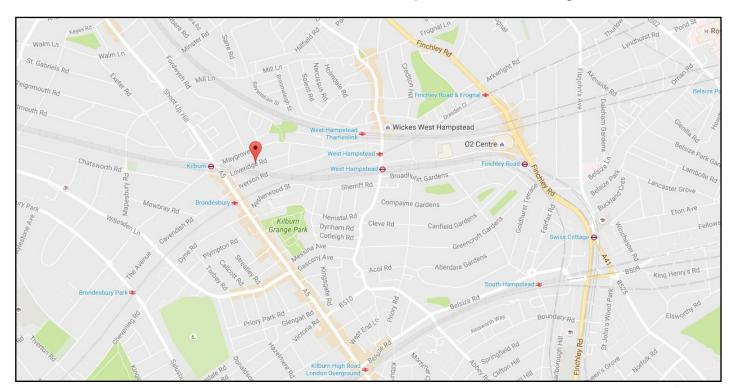

#### Location

The arches are located with 1 minute's walk of Kilburn underground station (Jubilee Line) just off the A5 Kilburn High Road. The arches are situated within two terraces sitting opposite one and another creating a cul-de-sac feel. Both arches open on to a communal one way through road with associated parking alongside. The A5 provides access to Central London to the South and to the M1/A406 junction to the North.