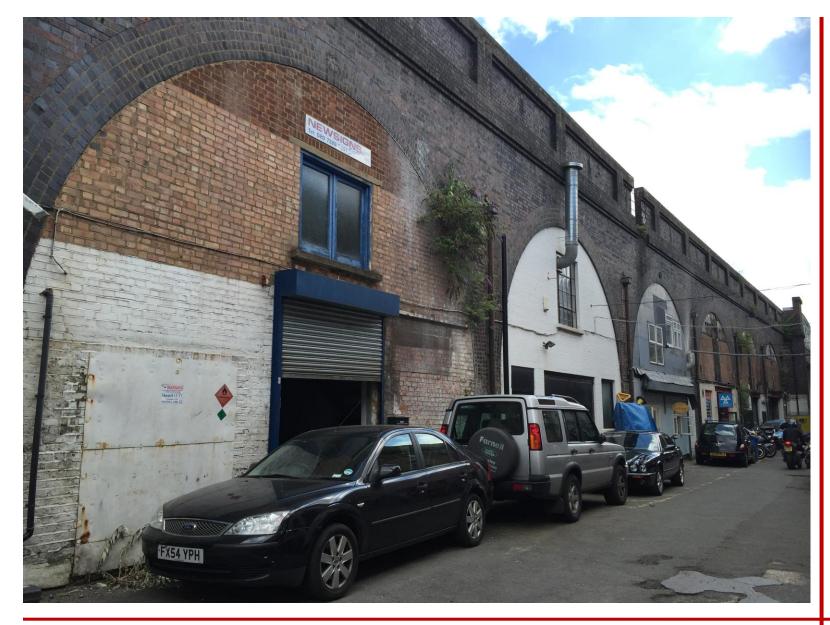

#### Location

The arches are located with 1 minute's walk of Kilburn underground station (Jubilee Line) just off the A5 Kilburn High Road. The arches are situated within two terraces sitting opposite one and another creating a cul-de-sac feel. Both arches open on to a communal one way through road with associated parking alongside. The A5 provides access to Central London to the South and to the M1/A406 junction to the North.

## **Description**

Arches 11 and 12A have heights of approximately 4.5m to the apex although there are currently mezz floors reducing the full height in certain. Both units have brick in-fills, electricity and water.