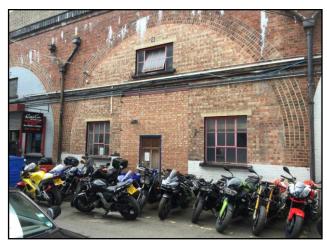

## **Description**

Arches 11 and 12A have heights of approximately 4.5m to the apex although there are currently mezz floors reducing the full height in certain. Both units have brick in-fills, electricity and water.