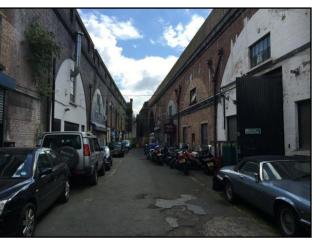

#### Location

The arches are located with 1 minute's walk of Kilburn underground station (Jubilee Line) just off the A5 Kilburn High Road. The arches are situated within two terraces sitting opposite one and another creating a cul-de-sac feel. Both arches open on to a communal one way through road with associated parking alongside. The A5 provides access to Central London to the South and to the M1/A406 junction to the North.