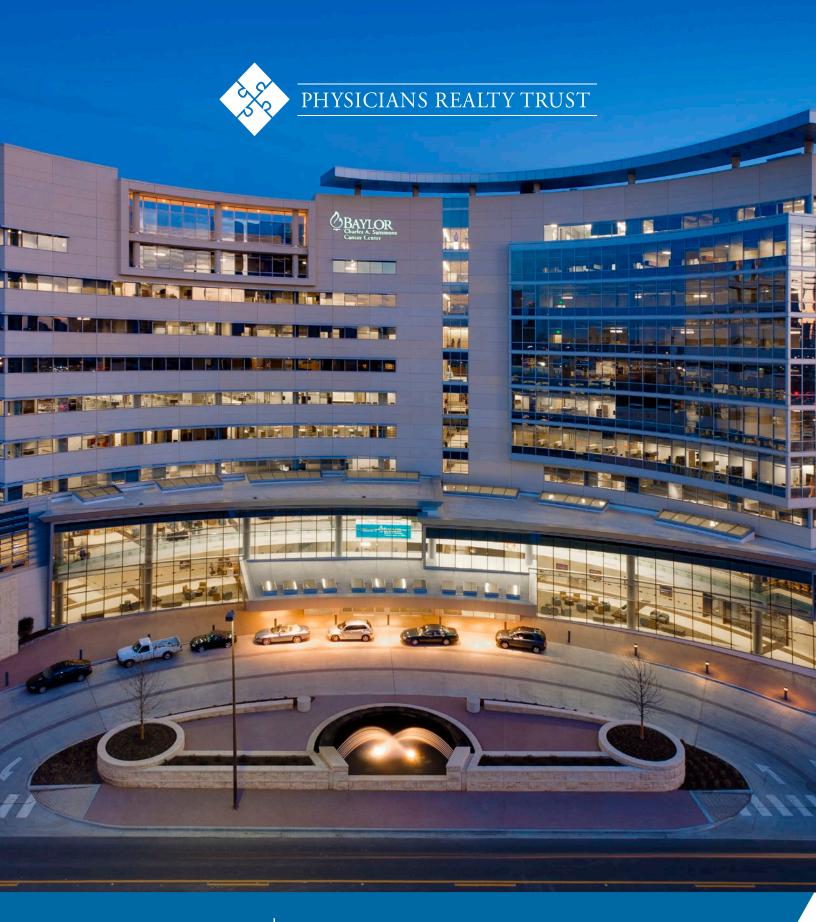

#### **OVERVIEW**

The Baylor Charles A. Sammons Cancer Center is a ten-story outpatient facility consisting of 458,396 square feet located on the Baylor Hospital Campus in downtown Dallas with easy access to Interstate 30, Highway 75 and the nearby DART Rail Station. The building is connected via sky-bridge "The Bridge of Hope" to the T. Boone Pickens Cancer Hospital.