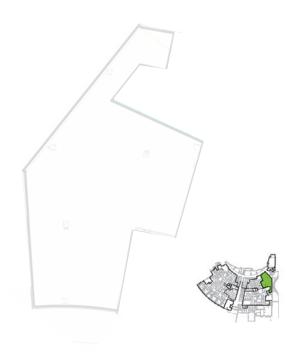

### **CANCER CENTER**

Suite 110: 4.951 RSF

Suite 760: 5,601 RSF

Suite 170: 2,164 RSF

Suite 740B: 2,727 RSF