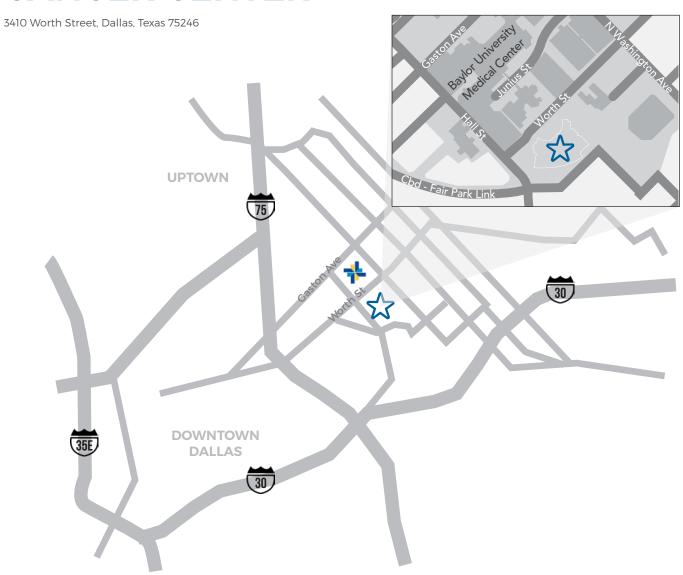

3410 Worth Street, Dallas, Texas 75246

Baylor Charles A. Sammons Cancer Center is a world-class cancer care center and is directly connected to the Baylor University Medical Center.

495 - 18,475 SF AVAILABLE

#### **OVERVIEW**

The Baylor Charles A. Sammons Cancer Center is a ten-story outpatient facility consisting of 458,396 square feet located on the Baylor Hospital Campus in downtown Dallas with easy access to Interstate 30, Highway 75 and the nearby DART Rail Station. The building is connected via sky-bridge "The Bridge of Hope" to the T. Boone Pickens Cancer Hospital.