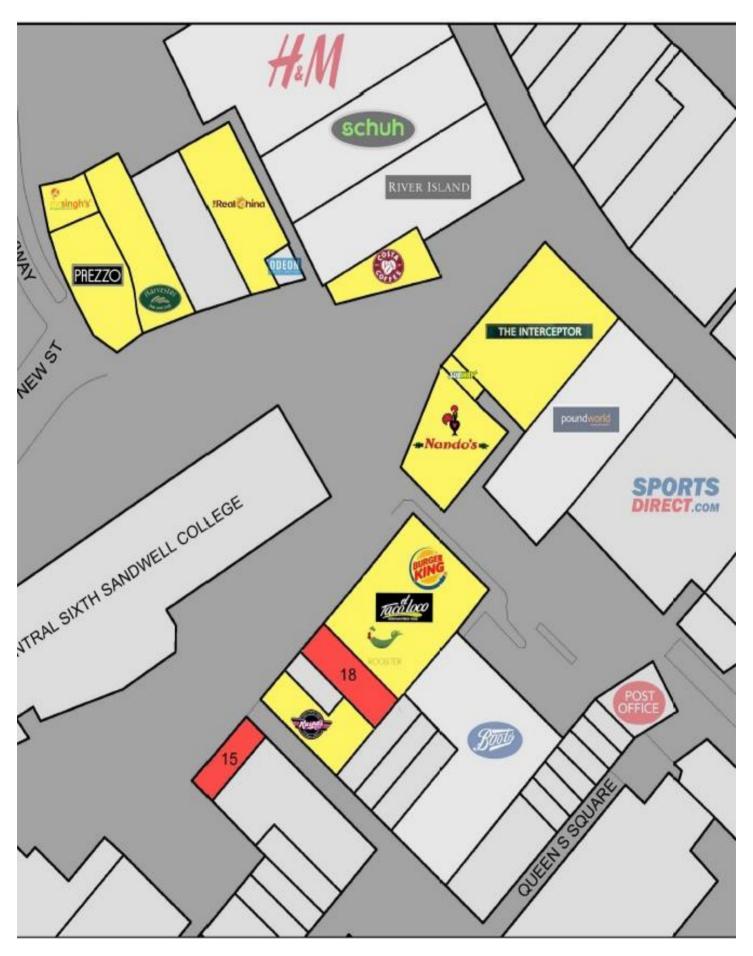

The subject unit is situated between Burger King, Roosters Chicken, El Taco Loco, and Kaspas Deserts. Opposite is the new Sixth Form College housing in excess of 800 students. Whilst facing the established A3/A4 pitch within New Square Shopping Centre where occupiers include Subway, Nando's, Costa, Odeon and Hungry Horse.