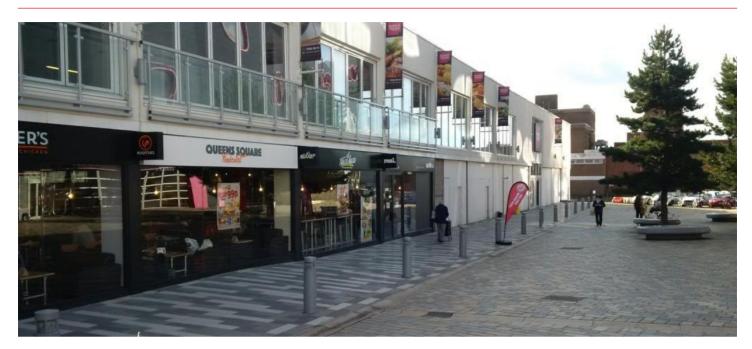

#### Location

Queens Square Shopping centre has undergone a comprehensive multi million pound refurbishment that marks a new era for the shopping centre, West Bromwich and its shoppers. The scheme is situated as the main retail link between the New Square Shopping Centre and West Bromwich high street making it a key shopping destination for consumers in the town, it also has an annual footfall of 4.6m.

The subject unit is situated between Burger King, Roosters Chicken, El Taco Loco, and Kaspas Deserts. Opposite is the new Sixth Form College housing in excess of 800 students. Whilst facing the established A3/A4 pitch within New Square Shopping Centre where occupiers include Subway, Nando's, Costa, Odeon and Hungry Horse.

# Description

The subject property is arranged over ground floor only, in a shell condition with capped services, available for immediate fit out.