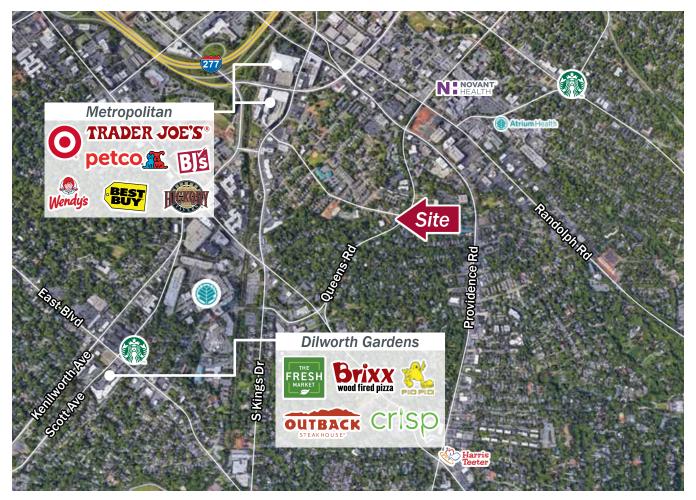

### **Retail/Office Space**

- Opportunity to Sublease 1,002 SF in charming Myers Park home
- Own entrance/parking available
- Building has been recently remodeled, expected to finish in September 2019
- Close proximity to Myers Park, Midtown, Dilworth and Eastover
- Join Tribe Salon
- · Ideal for interior design, art gallery, small office need

#### Call for Pricing

| Demographics            | 1 mile    | 3 mile    | 5 mile   |
|-------------------------|-----------|-----------|----------|
| 2019 Population         | 12,718    | 123,014   | 277,212  |
| 2010 - 2019 Growth Rate | 3.08%     | 3.00%     | 2.13%    |
| 2019 Avg. HH Income     | \$144,779 | \$117,606 | \$96,366 |

#### Traffic Count ADT

| Queens Road | 8,100 |
|-------------|-------|

Robbie Adams 704.248.2108 radams@mpvre.com

**Contact** 

ens Road 8,100 2400 South Blvd., Suite 300 Charlotte, NC 28203 mpvre.com

This GIS data is deemed reliable but provided "as is" without warranty of any representation of accuracy, timeliness, reliability or completeness. This map document does not represent a legal survey of the land and is for graphical purposes only. Use of this data for any purpose should be of acknowledgment of the limitations of the data, including the fact that the data is dynamic and is in a constant state of maintenance, correction, and update.