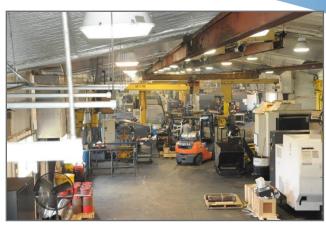

### **PROPERTY SPECIFICATIONS:**

| LOCATION:            | 205 E. Woodlawn Ranch Road,                                               |  |
|----------------------|---------------------------------------------------------------------------|--|
|                      | Houma, LA 70363                                                           |  |
| LAND AREA:           | 10.416 AC                                                                 |  |
| ZONING:              | None                                                                      |  |
| NUMBER OF BUILDINGS: | 5                                                                         |  |
| GROSS BUILDING AREA: | +/- 102,782 SF                                                            |  |
| AREA BREAKDOWN:      |                                                                           |  |
| OFFICE:              | +/- 15,800 SF                                                             |  |
| WAREHOUSE:           | +/- 32,000 SF                                                             |  |
| BUILDING CLASS:      | Class S - Steel Construction                                              |  |
| CLEAR HEIGHT:        | The clear height throughout the campus varies between 14-28' eave height. |  |
| CRANE WAYS:          | 10-ton crane with 150 LF                                                  |  |
|                      | 5-ton crane with 150 LF                                                   |  |
|                      | 3-ton crane                                                               |  |
| UTILITIES:           | Electricity, water, natural gas. Private on-site sewerage treatment.      |  |
|                      |                                                                           |  |

| BUILING          | SIZE (SF) | CLEAR HEIGHT | YEAR BUILT/RENOVATED |
|------------------|-----------|--------------|----------------------|
| Office/Warehouse | 47,800    | 20'          | 1977                 |
| Machine Shop     | 22,523    | 16', 20'     | 1977                 |
| Deep Water Bldg  | 14,609    | 28'          | 2005                 |
| PBR Bldg         | 11,000    | 22'          | 2007                 |
| Maintenance Bldg | 6,750     | 14'          | Unknown              |