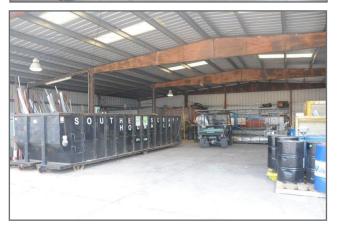

### **PROPERTY SPECIFICATIONS:**

| LOCATION:            | 205 E. Woodlawn Ranch Road,                                               |  |
|----------------------|---------------------------------------------------------------------------|--|
|                      | Houma, LA 70363                                                           |  |
| LAND AREA:           | 10.416 AC                                                                 |  |
| ZONING:              | None                                                                      |  |
| NUMBER OF BUILDINGS: | 5                                                                         |  |
| GROSS BUILDING AREA: | +/- 102,782 SF                                                            |  |
| AREA BREAKDOWN:      |                                                                           |  |
| OFFICE:              | +/- 15,800 SF                                                             |  |
| WAREHOUSE:           | +/- 32,000 SF                                                             |  |
| BUILDING CLASS:      | Class S - Steel Construction                                              |  |
| CLEAR HEIGHT:        | The clear height throughout the campus varies between 14-28' eave height. |  |
| CRANE WAYS:          | 10-ton crane with 150 LF                                                  |  |
|                      | 5-ton crane with 150 LF                                                   |  |
|                      | 3-ton crane                                                               |  |
| UTILITIES:           | Electricity, water, natural gas. Private on-site sewerage treatment.      |  |
|                      |                                                                           |  |

| BUILING          | SIZE (SF) | CLEAR HEIGHT | YEAR BUILT/RENOVATED |
|------------------|-----------|--------------|----------------------|
| Office/Warehouse | 47,800    | 20'          | 1977                 |
| Machine Shop     | 22,523    | 16', 20'     | 1977                 |
| Deep Water Bldg  | 14,609    | 28'          | 2005                 |
| PBR Bldg         | 11,000    | 22'          | 2007                 |
| Maintenance Bldg | 6,750     | 14'          | Unknown              |