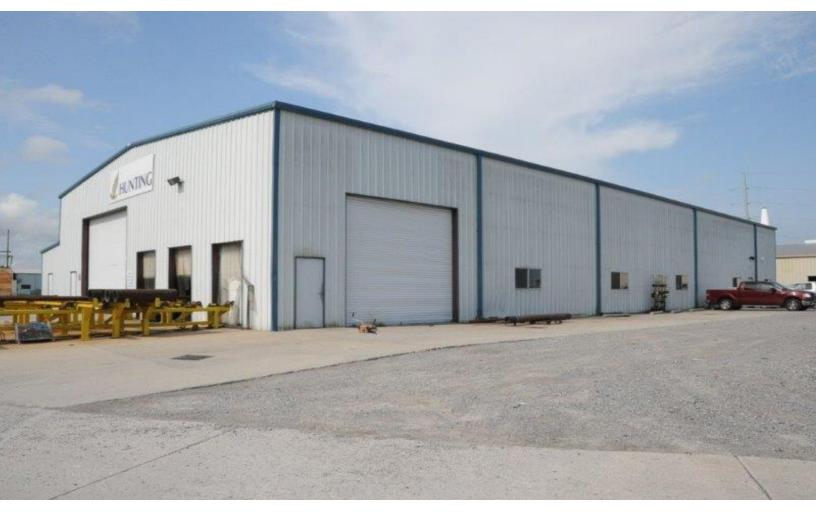

# FOR SALE

## 102,782 SF Industrial Campus on 10.416 Acres Available in Houma, LA

AVAILABLE FOR \$4,700,000 \$3,700,000

# 205 E. WOODLAWN RANCH RD. HOUMA, TERREBONNE PARISH, LOUISIANA

1900 WEST LOOP SOUTH | SUITE 1300 | HOUSTON, TX 77027 PHONE: 713.270.7700 | WWW.TRANSWESTERN.COM

400 LAFAYETTE STREET | HOUMA, LA 70360 PHONE: 985.872.4597 | WWW.LOGANBABIN.COM

### **INDUSTRIAL CAMPUS OPPORTUNITY:**

| BUILDING AREA: | 102,782 SF in 5 Buildings                 |
|----------------|-------------------------------------------|
| LAND:          | 10.416 Acres                              |
| YEAR BUILT:    | 1977                                      |
| PRICE:         | <del>\$4,700,000</del> <b>\$3,700,000</b> |

### **PROPERTY SPECIFICATIONS:**

| LOCATION:            | 205 E. Woodlawn Ranch Road,                                               |  |
|----------------------|---------------------------------------------------------------------------|--|
|                      | Houma, LA 70363                                                           |  |
| LAND AREA:           | 10.416 AC                                                                 |  |
| ZONING:              | None                                                                      |  |
| NUMBER OF BUILDINGS: | 5                                                                         |  |
| GROSS BUILDING AREA: | +/- 102,782 SF                                                            |  |
| AREA BREAKDOWN:      |                                                                           |  |
| OFFICE:              | +/- 15,800 SF                                                             |  |
| WAREHOUSE:           | +/- 32,000 SF                                                             |  |
| BUILDING CLASS:      | Class S - Steel Construction                                              |  |
| CLEAR HEIGHT:        | The clear height throughout the campus varies between 14-28' eave height. |  |
| CRANE WAYS:          | 10-ton crane with 150 LF                                                  |  |
|                      | 5-ton crane with 150 LF                                                   |  |
|                      | 3-ton crane                                                               |  |
| UTILITIES:           | Electricity, water, natural gas. Private on-site sewerage treatment.      |  |
|                      |                                                                           |  |