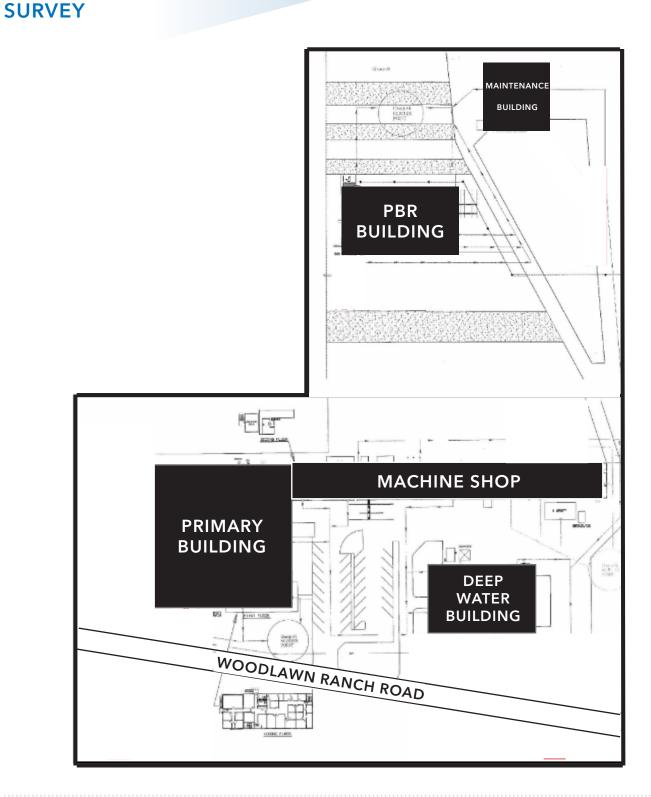

### **INDUSTRIAL CAMPUS OPPORTUNITY:**

| BUILDING AREA: | 102,782 SF in 5 Buildings                 |
|----------------|-------------------------------------------|
| LAND:          | 10.416 Acres                              |
| YEAR BUILT:    | 1977                                      |
| PRICE:         | <del>\$4,700,000</del> <b>\$3,700,000</b> |

### **PROPERTY SPECIFICATIONS:**

| LOCATION:            | 205 E. Woodlawn Ranch Road,                                               |  |
|----------------------|---------------------------------------------------------------------------|--|
|                      | Houma, LA 70363                                                           |  |
| LAND AREA:           | 10.416 AC                                                                 |  |
| ZONING:              | None                                                                      |  |
| NUMBER OF BUILDINGS: | 5                                                                         |  |
| GROSS BUILDING AREA: | +/- 102,782 SF                                                            |  |
| AREA BREAKDOWN:      |                                                                           |  |
| OFFICE:              | +/- 15,800 SF                                                             |  |
| WAREHOUSE:           | +/- 32,000 SF                                                             |  |
| BUILDING CLASS:      | Class S - Steel Construction                                              |  |
| CLEAR HEIGHT:        | The clear height throughout the campus varies between 14-28' eave height. |  |
| CRANE WAYS:          | 10-ton crane with 150 LF                                                  |  |
|                      | 5-ton crane with 150 LF                                                   |  |
|                      | 3-ton crane                                                               |  |
| UTILITIES:           | Electricity, water, natural gas. Private on-site sewerage treatment.      |  |
|                      |                                                                           |  |

| BUILING          | SIZE (SF) | CLEAR HEIGHT | YEAR BUILT/RENOVATED |
|------------------|-----------|--------------|----------------------|
| Office/Warehouse | 47,800    | 20'          | 1977                 |
| Machine Shop     | 22,523    | 16', 20'     | 1977                 |
| Deep Water Bldg  | 14,609    | 28'          | 2005                 |
| PBR Bldg         | 11,000    | 22'          | 2007                 |
| Maintenance Bldg | 6,750     | 14'          | Unknown              |