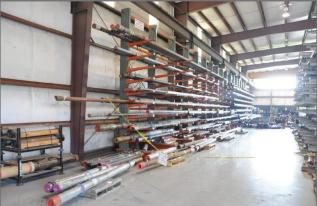

### **PROPERTY SPECIFICATIONS:**

| LOCATION:            | 205 E. Woodlawn Ranch Road,                                               |  |
|----------------------|---------------------------------------------------------------------------|--|
|                      | Houma, LA 70363                                                           |  |
| LAND AREA:           | 10.416 AC                                                                 |  |
| ZONING:              | None                                                                      |  |
| NUMBER OF BUILDINGS: | 5                                                                         |  |
| GROSS BUILDING AREA: | +/- 102,782 SF                                                            |  |
| AREA BREAKDOWN:      |                                                                           |  |
| OFFICE:              | +/- 15,800 SF                                                             |  |
| WAREHOUSE:           | +/- 32,000 SF                                                             |  |
| BUILDING CLASS:      | Class S - Steel Construction                                              |  |
| CLEAR HEIGHT:        | The clear height throughout the campus varies between 14-28' eave height. |  |
| CRANE WAYS:          | 10-ton crane with 150 LF                                                  |  |
|                      | 5-ton crane with 150 LF                                                   |  |
|                      | 3-ton crane                                                               |  |
| UTILITIES:           | Electricity, water, natural gas. Private on-site sewerage treatment.      |  |
|                      |                                                                           |  |

| BUILING          | SIZE (SF) | CLEAR HEIGHT | YEAR BUILT/RENOVATED |
|------------------|-----------|--------------|----------------------|
| Office/Warehouse | 47,800    | 20'          | 1977                 |
| Machine Shop     | 22,523    | 16', 20'     | 1977                 |
| Deep Water Bldg  | 14,609    | 28'          | 2005                 |
| PBR Bldg         | 11,000    | 22'          | 2007                 |
| Maintenance Bldg | 6,750     | 14'          | Unknown              |