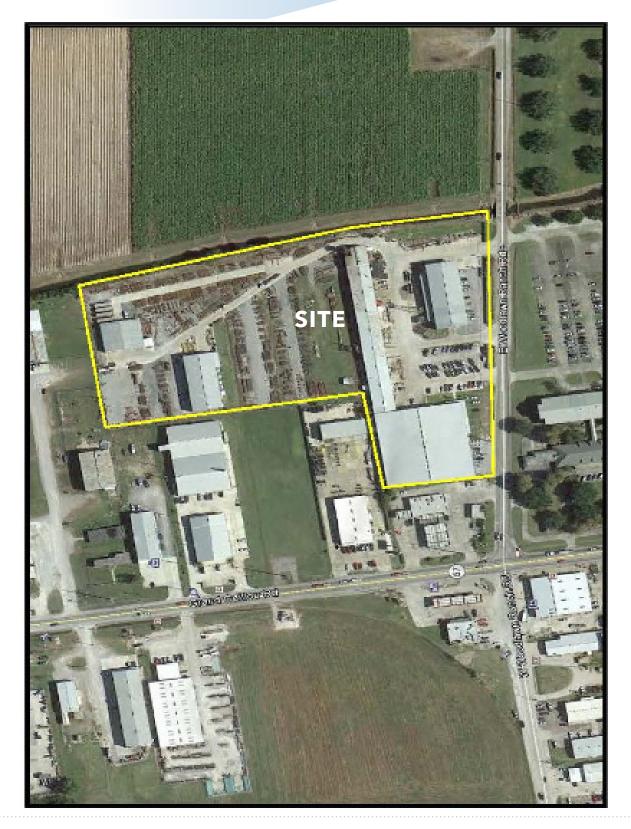

# 205 E. WOODLAWN RANCH RD. HOUMA, TERREBONNE PARISH, LOUISIANA

1900 WEST LOOP SOUTH | SUITE 1300 | HOUSTON, TX 77027 PHONE: 713.270.7700 | WWW.TRANSWESTERN.COM

400 LAFAYETTE STREET | HOUMA, LA 70360 PHONE: 985.872.4597 | WWW.LOGANBABIN.COM

### **PROPERTY SPECIFICATIONS:**

| LOCATION:            | 205 E. Woodlawn Ranch Road,                                               |  |
|----------------------|---------------------------------------------------------------------------|--|
|                      | Houma, LA 70363                                                           |  |
| LAND AREA:           | 10.416 AC                                                                 |  |
| ZONING:              | None                                                                      |  |
| NUMBER OF BUILDINGS: | 5                                                                         |  |
| GROSS BUILDING AREA: | +/- 102,782 SF                                                            |  |
| AREA BREAKDOWN:      |                                                                           |  |
| OFFICE:              | +/- 15,800 SF                                                             |  |
| WAREHOUSE:           | +/- 32,000 SF                                                             |  |
| BUILDING CLASS:      | Class S - Steel Construction                                              |  |
| CLEAR HEIGHT:        | The clear height throughout the campus varies between 14-28' eave height. |  |
| CRANE WAYS:          | 10-ton crane with 150 LF                                                  |  |
|                      | 5-ton crane with 150 LF                                                   |  |
|                      | 3-ton crane                                                               |  |
| UTILITIES:           | Electricity, water, natural gas. Private on-site sewerage treatment.      |  |
|                      |                                                                           |  |