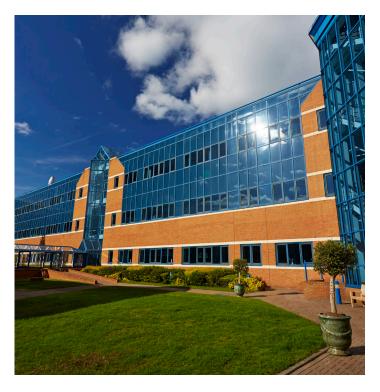

B21 is an impressive building set in the middle of thriving science and technology park. The building lends itself well for conversion to flexible office, workshop or dry/wet laboratory space. The building is available as a whole or on floor by floor, section by section basis. The refurbishment will enhance existing features and provide a new offering.