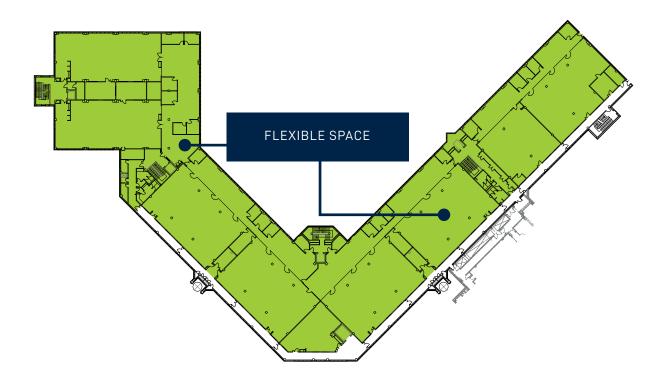

B21 is an impressive building set in the middle of thriving science and technology park. The building lends itself well for conversion to flexible office, workshop or dry/wet laboratory space. The building is available as a whole or on floor by floor, section by section basis. The refurbishment will enhance existing features and provide a new offering.

#### FIRST FLOOR