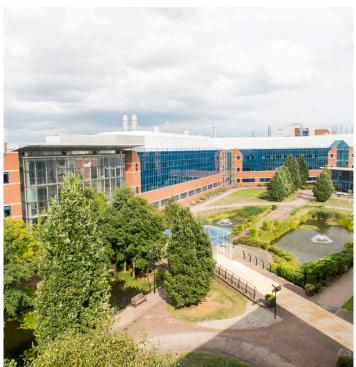

B21 is an impressive building set in the middle of thriving science and technology park. The building lends itself well for conversion to flexible office, workshop or dry/wet laboratory space. The building is available as a whole or on floor by floor, section by section basis. The refurbishment will enhance existing features and provide a new offering.