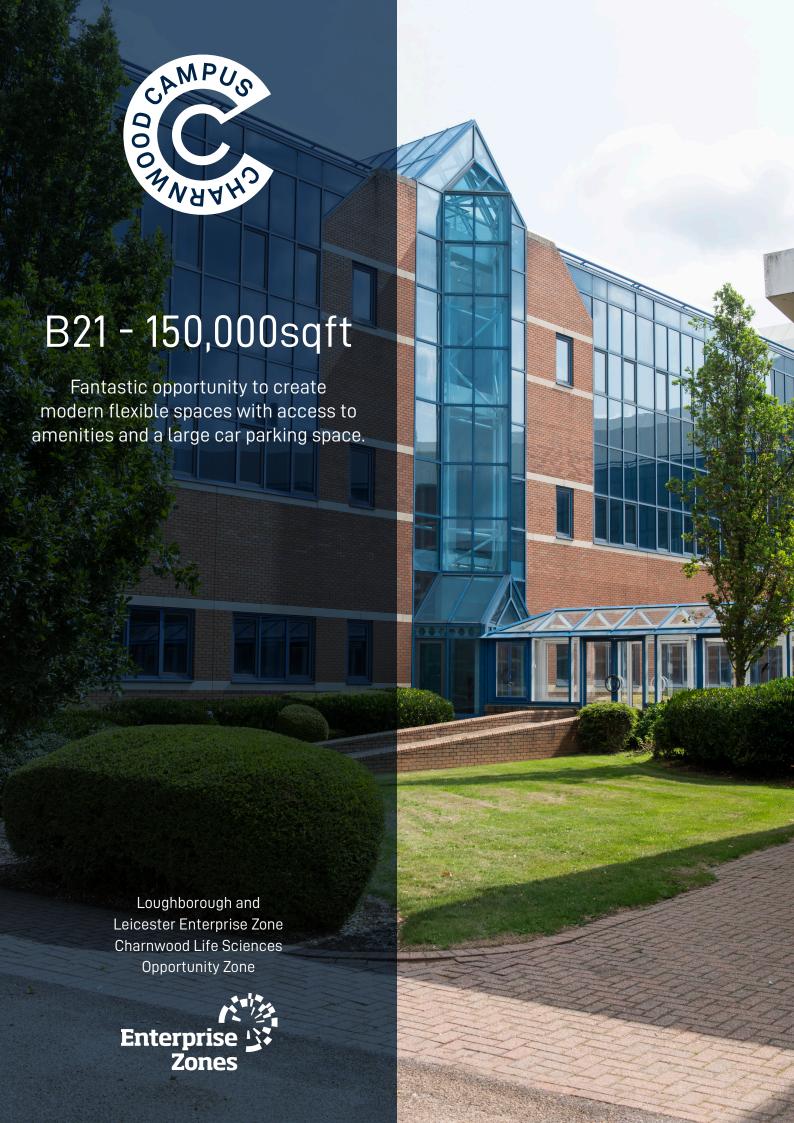

# CHARNWOOD CAMPUS IS CENTRALLY LOCATED IN LOUGHBOROUGH, UK

Charnwood Campus Building B21 is a fantastic opportunity for any organisation looking to relocate to Loughborough.

There is a potential to create open office space, high-tech workshops or wet laboratory accommodation at all three existing levels.

B21 is an impressive building set in the middle of thriving science and technology park. The building lends itself well for conversion to flexible office, workshop or dry/wet laboratory space. The building is available as a whole or on floor by floor, section by section basis. The refurbishment will enhance existing features and provide a new offering.