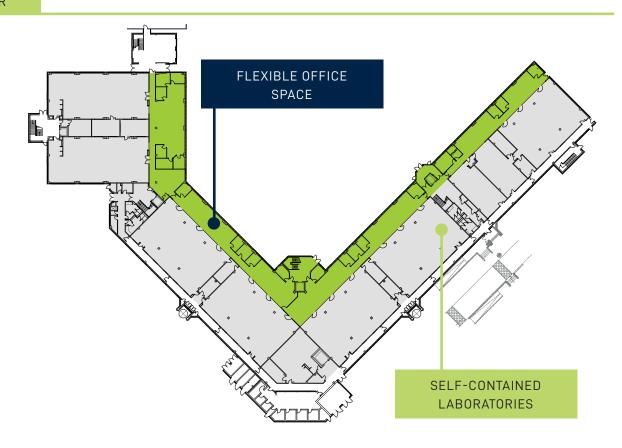

B21 is an impressive building set in the middle of thriving science and technology park. The building lends itself well for conversion to flexible office, workshop or dry/wet laboratory space. The building is available as a whole or on floor by floor, section by section basis. The refurbishment will enhance existing features and provide a new offering.

#### **GROUND FLOOR**

#### FIRST FLOOR

#### SECOND FLOOR

#### THIRD FLOOR

You'll be in good company current tenants include: 3M, Almac, Kindeva, Perkin Elmer & DHSC