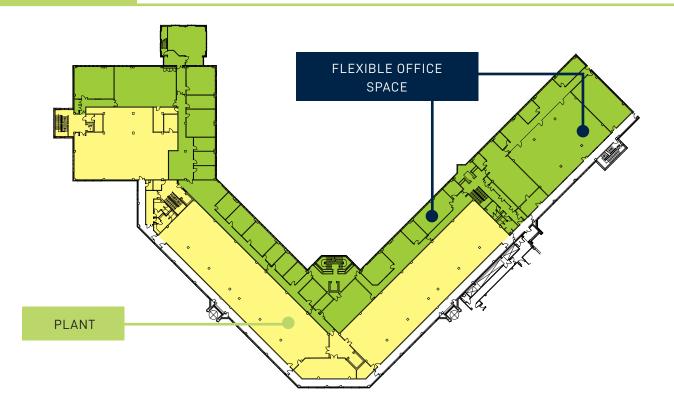

B21 is an impressive building set in the middle of thriving science and technology park. The building lends itself well for conversion to flexible office, workshop or dry/wet laboratory space. The building is available as a whole or on floor by floor, section by section basis. The refurbishment will enhance existing features and provide a new offering.

#### FIRST FLOOR