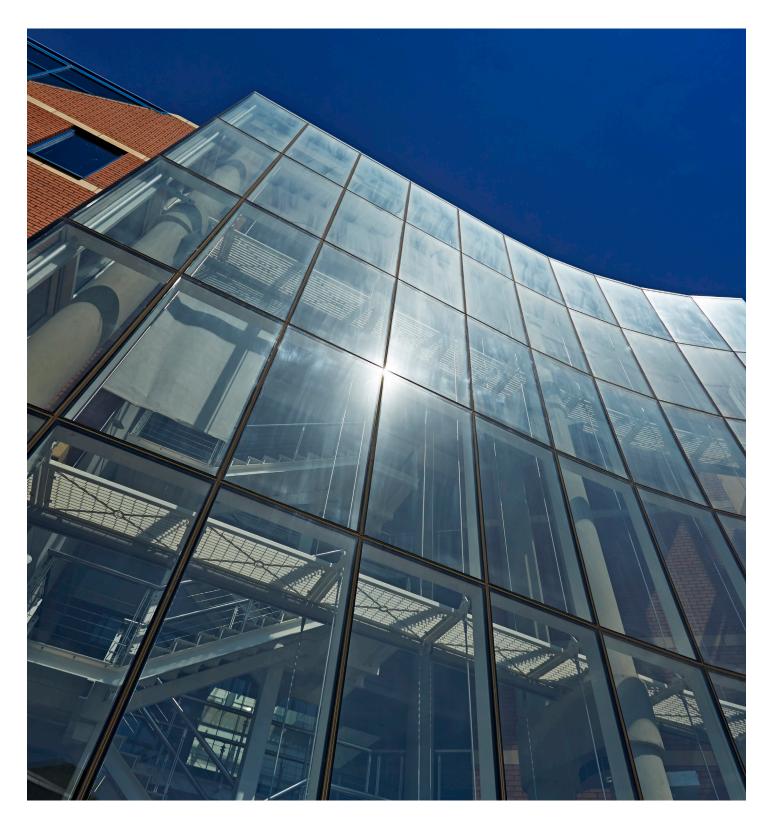

B21 is an impressive building set in the middle of thriving science and technology park. The building lends itself well for conversion to flexible office, workshop or dry/wet laboratory space. The building is available as a whole or on floor by floor, section by section basis. The refurbishment will enhance existing features and provide a new offering.