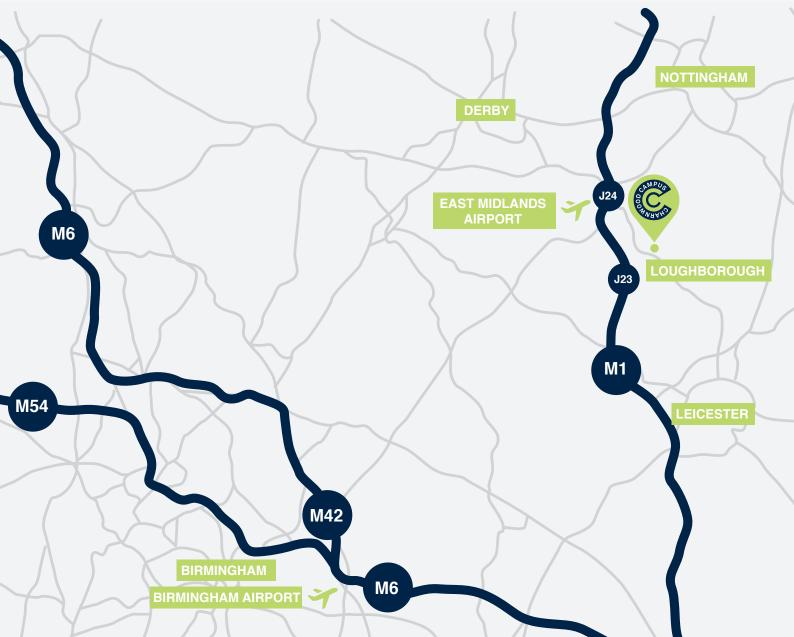

## LOCATION - THE HEART OF THE UK

Ideally situated on the outskirts of Loughborough, in the heart of the UK, the Campus benefits from excellent transport links.

By Road Convenient access to Junction 23 of the M1. Sat Nav Ref: LE11 5RH

By Air East Midlands Airport is 9 miles away and offers links to European and North African destinations.

By Train East Midland Mainline rail route to London. Excellent rail links to other major UK cities.