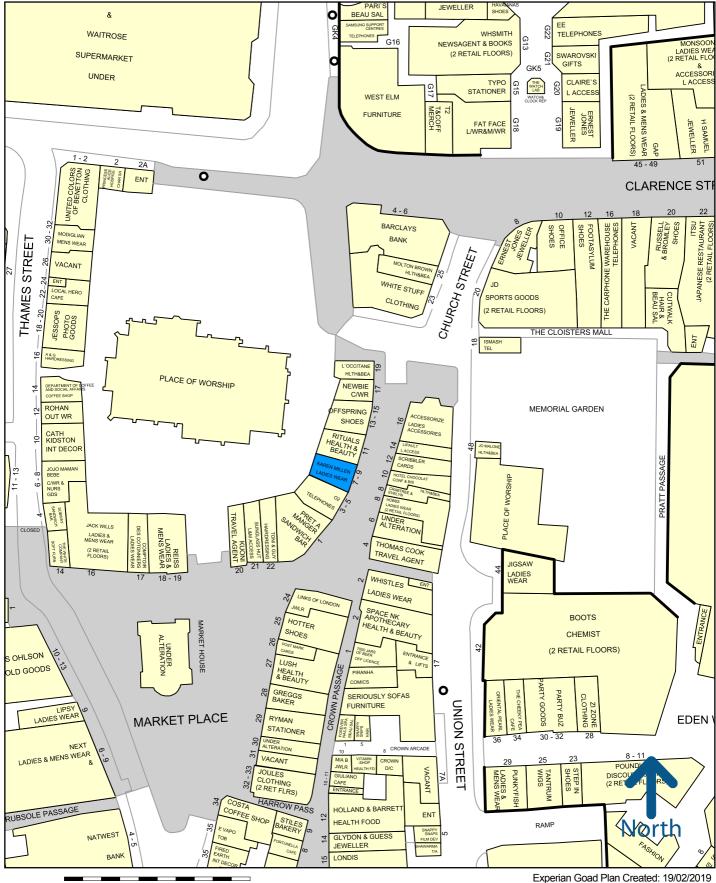

Church Street is an attractive and busy pitch closely linked to the Bentall Centre and Clarence Street. Nearby retailers include Rituals, L'Occitane, Hobbs, Whistles and Pret a Manger. Kingston will continue to benefit from further investment including planned refurbishment of the Bentall Centre, and a significant £400million redevelopment of Eden Walk.