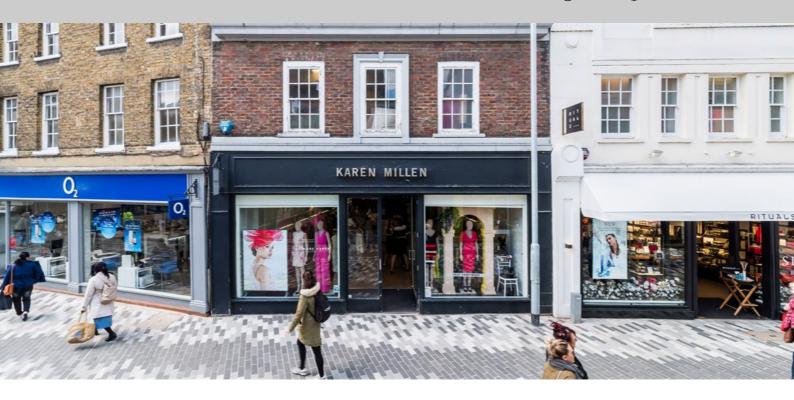

# 7-9 Church Street, Kingston upon Thames

Church Street is an attractive and busy pitch closely linked to the Bentall Centre and Clarence Street. Nearby retailers include Rituals, L'Occitane, Hobbs, Whistles and Pret a Manger. Kingston will continue to benefit from further investment including planned refurbishment of the Bentall Centre, and a significant £400million redevelopment of Eden Walk.