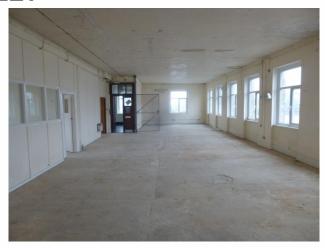

#### Description

The property is situated on the 4<sup>th</sup> floor of a multi storey building and comprises secure accommodation within an established industrial estate. The space benefits from lift access. Once refurbished the space shall benefit from, double glazing, ceiling mounted strip lights, electric heating, kitchenette, and male and female W/Cs to the rear.

#### Accommodation

The property has the following approximate gross internal areas:

Total Accommodation: 271.4 sq. m. (2920 sq. ft.)