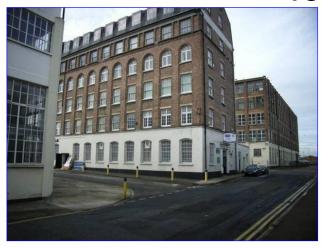

# 4<sup>th</sup> FLOOR, 17 BOWATER ROAD, WESTMINSTER INDUSTRIAL ESTATE, LONDON, SE18 5TF **TO LET**

## Location

Westminster Industrial Estate is situated on the Woolwich Road (A206) at its junction with Warspite Road and accessed from Westfield Street. The Estate is occupied by a wide variety of companies including logistics, manufacturing and design & production.

#### Description

The property is situated on the 4<sup>th</sup> floor of a multi storey building and comprises secure accommodation within an established industrial estate. The space benefits from lift access. Once refurbished the space shall benefit from, double glazing, ceiling mounted strip lights, electric heating, kitchenette, and male and female W/Cs to the rear.