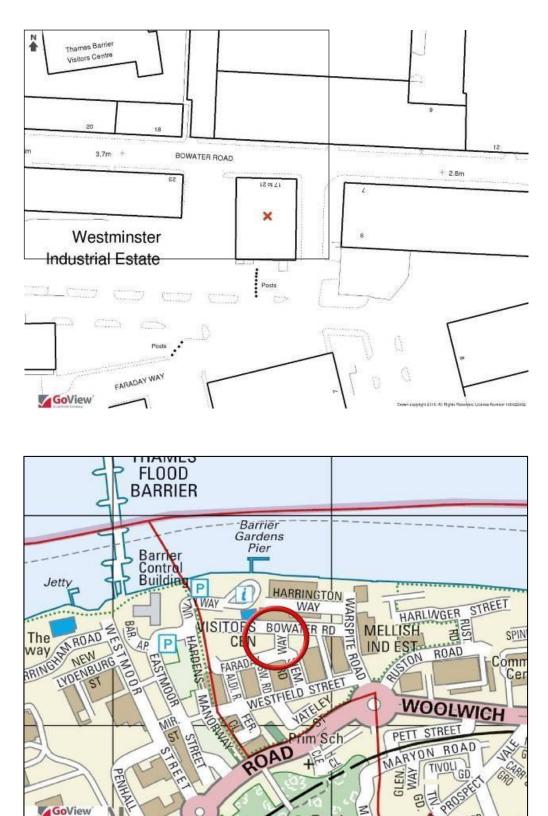

## Location

Westminster Industrial Estate is situated on the Woolwich Road (A206) at its junction with Warspite Road and accessed from Westfield Street. The Estate is occupied by a wide variety of companies including logistics, manufacturing and design & production.

The Estate benefits from 24 hr manned security, an estate manager and CCTV. There is also ample onsite parking. Located 0.7 miles (14 minutes walking distance) from Woolwich Dockyard, which provides services to London Bridge and London Cannon Street. Woolwich DLR station provides services to London City Airport and Canary Wharf with Crossrail due in 2018.