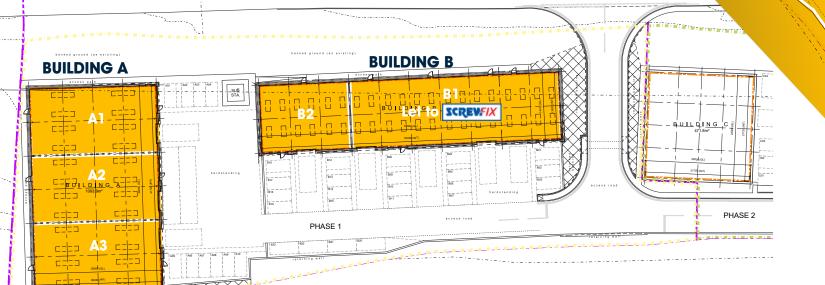

# TO LET

NOW COMPLETED
Unit B1 let to SCREVFIX

Phase 1 from 2,762 sq ft – 11,676 sq ft

**Available May 2019** 

Phase 2 from 2,500 sq ft - 10,000 sq ft

A20

A13

| A1 | 3,893 sq ft | 361.7 sq m                |
|----|-------------|---------------------------|
| A2 | 3,895 sq ft | 361.8 sq m                |
| A3 | 3,888 sq ft | 361.2 sq m                |
| B1 | 6,470 sq ft | 601.1 sq m Let to screwix |
| B2 | 2,762 sq ft | 256.6 sq m                |

ROCHESTER ROAD

Pelican View
BUILDING A

Pelican View
BUILDING B

ROCHESTER ROAD