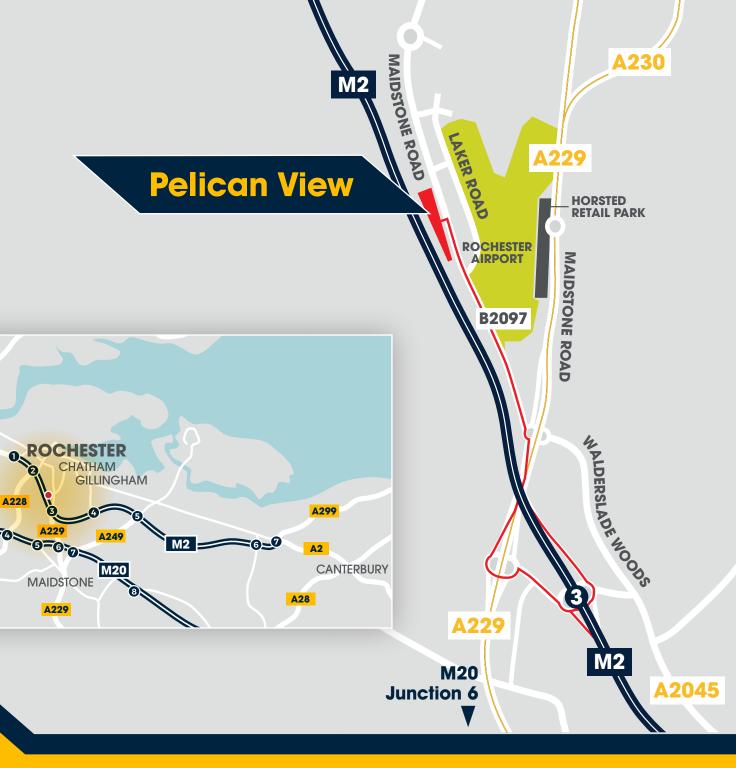

## Location

LONDON

A23

A205

**CROYDON** 

A232

Pelican View is in an established and popular location adjacent to the B2097 Maidstone Road, Rochester and approximately 1.5 miles north of the M2 motorway (junction 3). There is good access via the A229 to M20 (junction 6) and Maidstone. In turn there is good access to the national motorway network and the Kent channel ports and Eurotunnel.