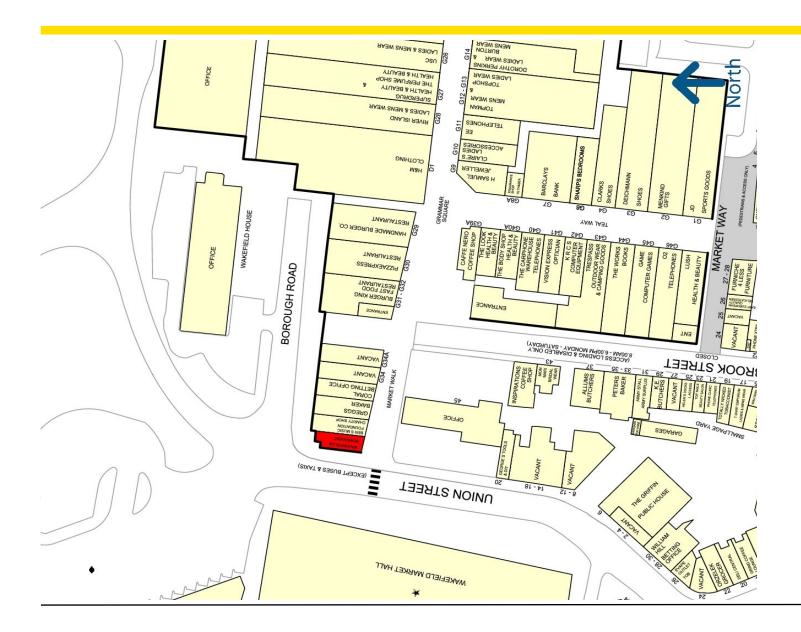

#### Location

Trinity Walk Shopping Centre is located in the heart of Wakefield town centre providing approximately 500,000 sq ft. The centre is anchored by Debenhams and Sainsbury's. Other tenants include H&M, New Look, Topshop/Topman, Next, Argos and River Island.

The subject unit is located near to Greggs, Coral, Burger King and Pizza Express.