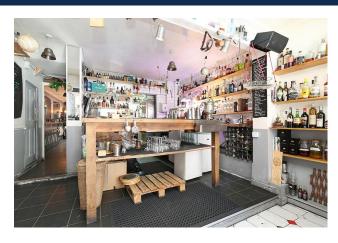

# **DESCRIPTION**

The property is configured in a rectangular shape with a bar at the front of house and a seating area to the rear.

A small kitchen with full extraction, is in the center of the property. It also benefits from a small private patio at the back of the property.

The property has a 4am trading license on Friday and Saturday and has room for 70 covers.