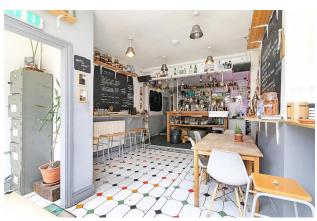

# **DESCRIPTION**

The property is configured in a rectangular shape with a bar at the front of house and a seating area to the rear.

A small kitchen with full extraction, is in the center of the property. It also benefits from a small private patio at the back of the property.

The property has a 4am trading license on Friday and Saturday and has room for 70 covers.