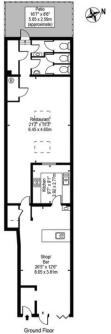

# **DESCRIPTION**

The property is configured in a rectangular shape with a bar at the front of house and a seating area to the rear.

A small kitchen with full extraction, is in the center of the property. It also benefits from a small private patio at the back of the property.

## SIZE

Ground Floor: 978 sq ft.

# RESTAURANT/ BAR UNIT LEASE ASSIGNMENT

978 SQ FT (90.86 SQ M)

020 7403 0600

Coldharbour Lane, Brixton, SW9 8QH

Approx. Gross Internal Area 978 Sq Ft - 90.86 Sq M