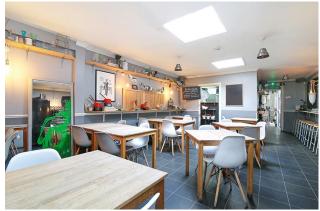

# **DESCRIPTION**

The property is configured in a rectangular shape with a bar at the front of house and a seating area to the rear.

A small kitchen with full extraction, is in the center of the property. It also benefits from a small private patio at the back of the property.

The property has a 4am trading license on Friday and Saturday and has room for 70 covers.

## SIZE

Ground Floor: 978 sq ft.