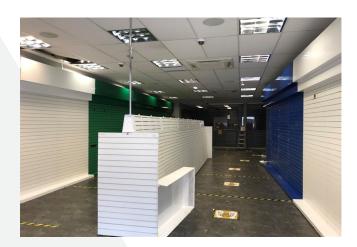

#### **DESCRIPTION**

The subjects comprise a ground, part first floor and attic floor retail unit set within the eastern half of a 2-storey and attic stone and slate building.

The shop benefits from a large glazed double frontage with a centrally located inset glazed pedestrian door leading in to an open plan retail area with a store and staff ancillary facilities to the rear. The first floor provides further storage space plus staff areas including a kitchen and toilet. The attic floor provides further storage. There is a small yard to the rear of the property.