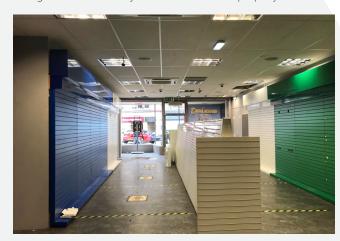

#### **DESCRIPTION**

The subjects comprise a ground, part first floor and attic floor retail unit set within the eastern half of a 2-storey and attic stone and slate building.

The shop benefits from a large glazed double frontage with a centrally located inset glazed pedestrian door leading in to an open plan retail area with a store and staff ancillary facilities to the rear. The first floor provides further storage space plus staff areas including a kitchen and toilet. The attic floor provides further storage. There is a small yard to the rear of the property.