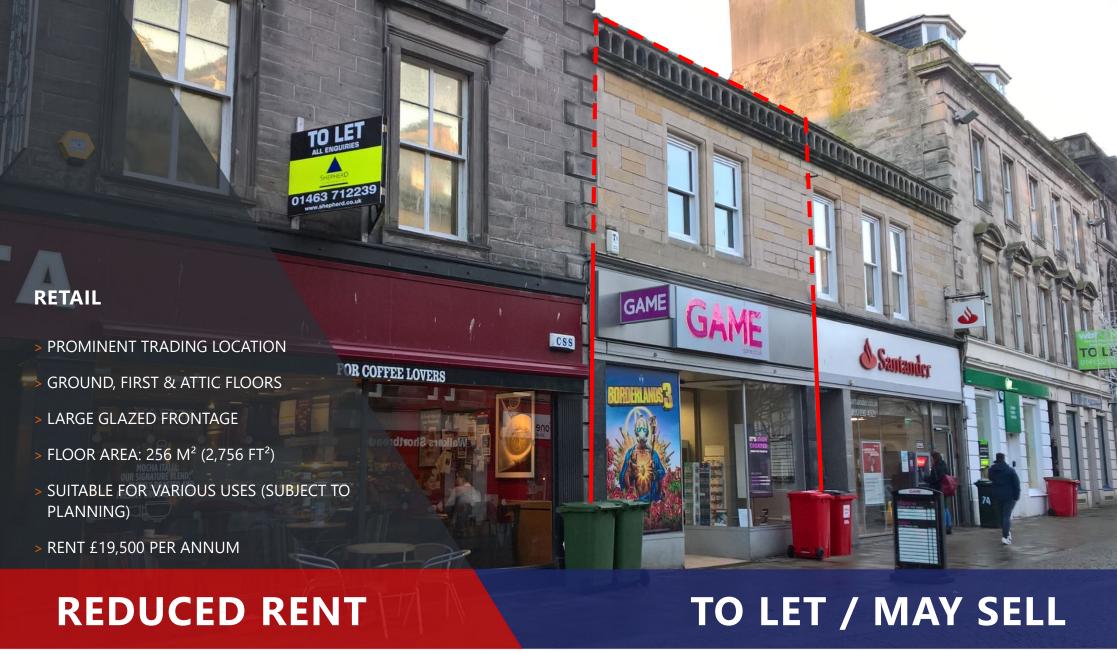

# **LOCATION**

The property is prominently located at the eastern end of Elgin High Street within the pedestrianised main shopping area. Surrounding occupiers include a mix of local and national traders including Santander Bank plc, Carphone Warehouse, Costa, Your Move and Walkers Shortbread.

#### **DESCRIPTION**

The subjects comprise a ground, part first floor and attic floor retail unit set within the eastern half of a 2-storey and attic stone and slate building.

The shop benefits from a large glazed double frontage with a centrally located inset glazed pedestrian door leading in to an open plan retail area with a store and staff ancillary facilities to the rear. The first floor provides further storage space plus staff areas including a kitchen and toilet. The attic floor provides further storage. There is a small yard to the rear of the property.

## **LEASE**

The subjects are available To Let on full repairing and insuring terms at a reduced rental of £19,500 per annum, exclusive of VAT.