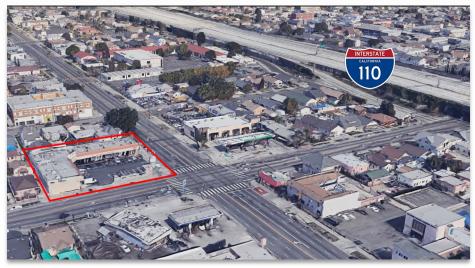

#### **AREA AMENITIES**

- Dense affluent population
- Near the I-110 Freeway
- Close proximity to many schools and community centers

| DEMOS          | 1 mile               | 3 mile   | 5 mile    |
|----------------|----------------------|----------|-----------|
| Population     | 63,041               | 483,981  | 1,156,764 |
| Avg. HH Income | \$46,429             | \$51,247 | \$58,240  |
| Daytime Pop.   | 47,948               | 371,876  | 902,896   |
| Traffic Count  | ±60,776 cars per day |          |           |