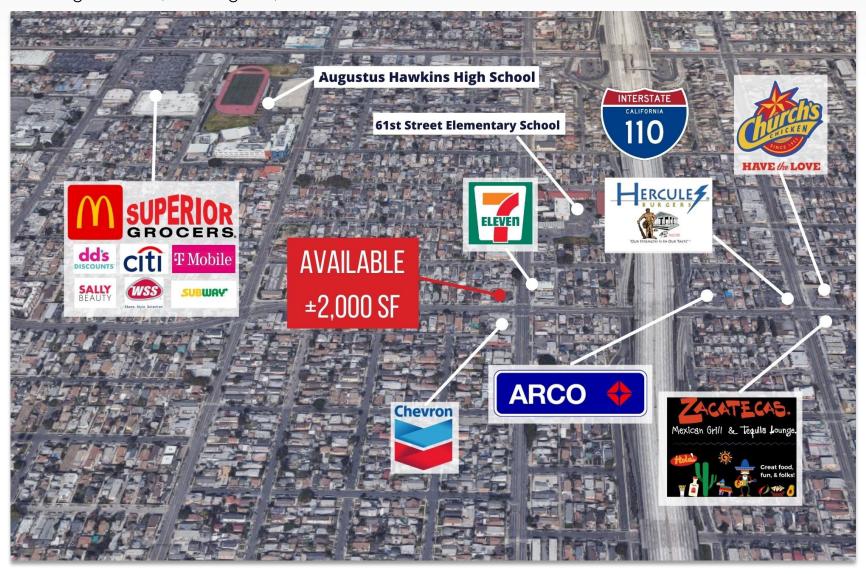

#### **AREA AMENITIES**

- Dense affluent population
- Near the I-110 Freeway
- Close proximity to many schools and community centers

| DEMOS          | 1 mile               | 3 mile   | 5 mile    |
|----------------|----------------------|----------|-----------|
| Population     | 63,041               | 483,981  | 1,156,764 |
| Avg. HH Income | \$46,429             | \$51,247 | \$58,240  |
| Daytime Pop.   | 47,948               | 371,876  | 902,896   |
| Traffic Count  | ±60,776 cars per day |          |           |