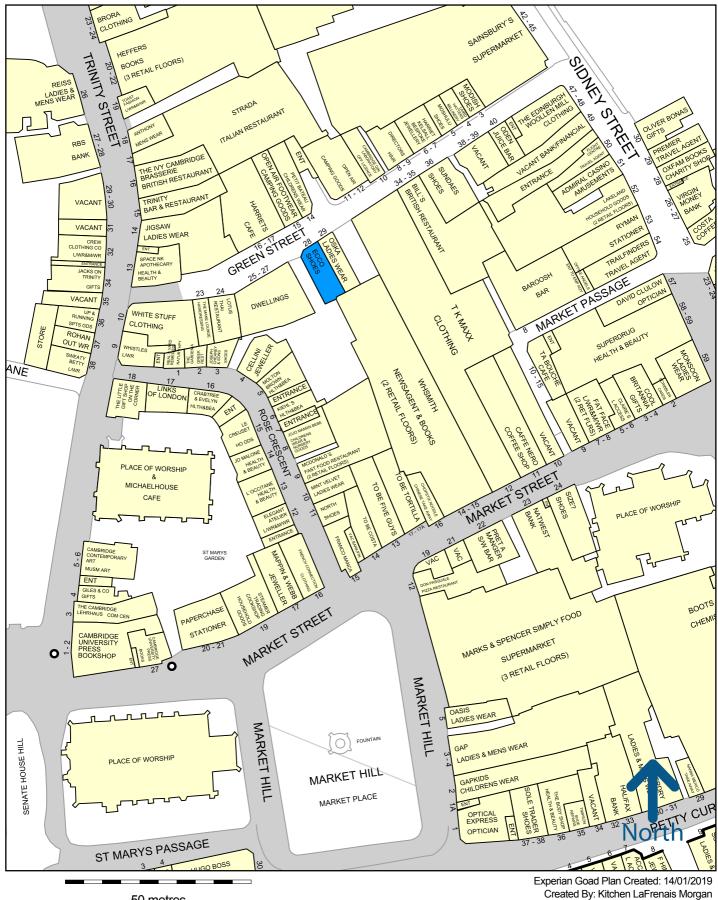

#### Location

The premises are well fitted and occupy an attractive corner location on Green Street, a key link between the busy shopping routes of Sidney Street and Trinity Street. Its attractive historical surroundings have drawn a wide mix of national and independent retailers including Space NK, Open Air, Jigsaw and Bill's.

The main retail core in Cambridge comprises mostly Petty Cury, Market Hill and Market Street. Trinity Street is to the west and Sidney Street is to the east.