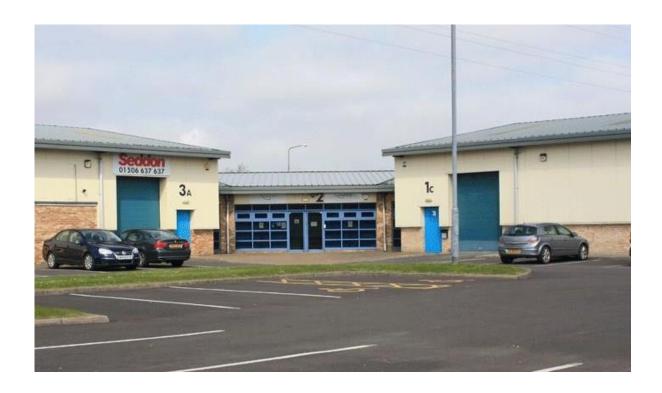

The property is situated at the entrance to Whitehill Industrial Estate, and is extremely visible from Blackburn Road.

Occupiers in the immediate vicinity include Sneddon Paints, Sitelink Communications, and SLS Engineering supplies.

# DESCRIPTION

The development, situated at the entrance to the estate, comprises 5 terraced business units ,Unit 2 is a highly visible office, fitted out to a high standard with carpeting and partitioning. There is an excellent car park provision and good circulation space.