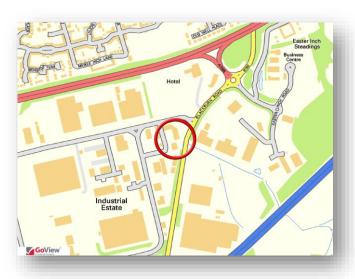

### **LOCATION**

Whitehill Industrial Estate is located between the West Lothian towns of Bathgate and Blackburn, and is situated approximately twenty miles to the west of Edinburgh. Access to the locality is readily available from Junctions 3A and 4 of the M8 Motorway

The property is situated at the entrance to Whitehill Industrial Estate, and is extremely visible from Blackburn Road.

Occupiers in the immediate vicinity include Sneddon Paints, Sitelink Communications, and SLS Engineering supplies.

The exact location of the subjects is shown below