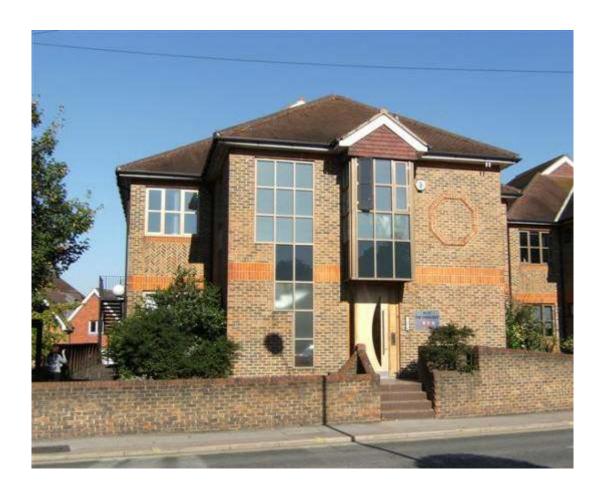

#### **DESCRIPTION:**

15-17 The Crescent is a modern self-contained two-storey office building with brick elevations under a pitched tiled roof. The offices are available as a whole or on a floor by floor basis.