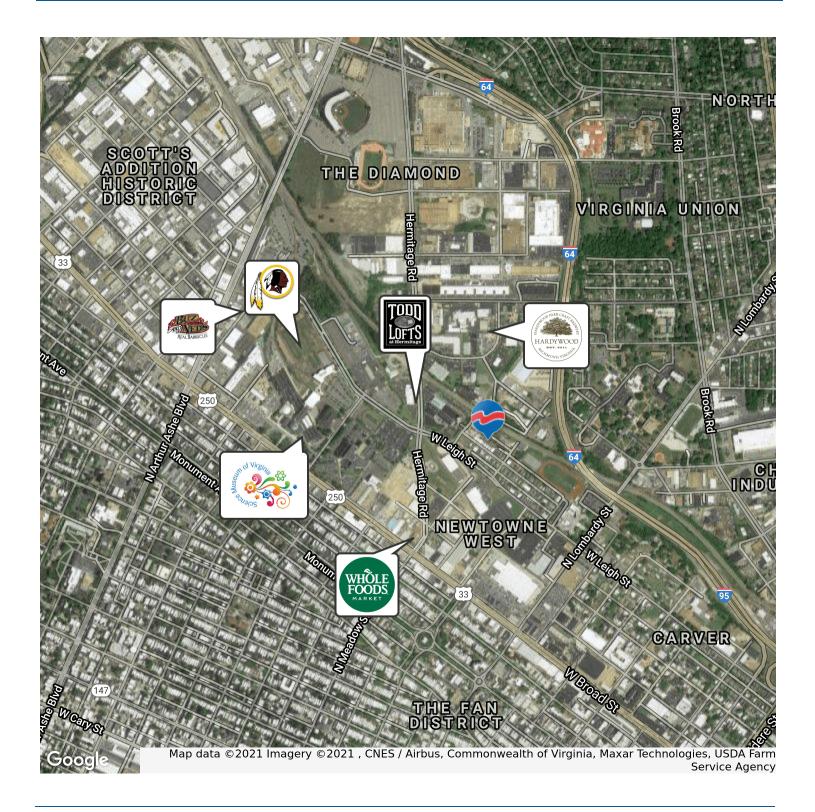

# **FOR SALE**

# West Moore Street Portfolio, Richmond, VA

### **Scott's Addition/Diamond Area Location**



## **Exclusive Agent:**

Wilson M. Flohr 804.521.1458 wilson@porterinc.com

4801 Radford Avenue P.O. Box 6482 Richmond, VA 23230 804.353.7994 www.porterinc.com

### **High Growth Corridor - Central RVA**

- 2.1 Acres Total Available (Four Parcels)
- · City of Richmond
- Zoned R-6 & M-1
- Prime Location Proximate to Hermitage Road, West Broad Street, Arthur Ashe Boulevard
- Proximate to VCU Athletic Complex
- For Sale: \$3,500,000



Working Hard, Working Smart... For Our Customers







# Moore Street Portfolio, Richmond, VA 23220

#### **Land For Sale**





# Moore Street Portfolio, Richmond, VA 23220

#### **Land For Sale**



Wilson M. Flohr 804.521.1458 wilson@porterinc.com



# Moore Street Portfolio, Richmond, VA 23220

### **Land For Sale**



| POPULATION                            | 1 MILE              | 3 MILES               | 5 MILES                |
|---------------------------------------|---------------------|-----------------------|------------------------|
| Total Population                      | 19,770              | 120,015               | 250,952                |
| Average age                           | 26.4                | 33.6                  | 34.7                   |
| Average age (Male)                    | 27.1                | 32.0                  | 32.7                   |
| Average age (Female)                  | 26.2                | 35.0                  | 36.3