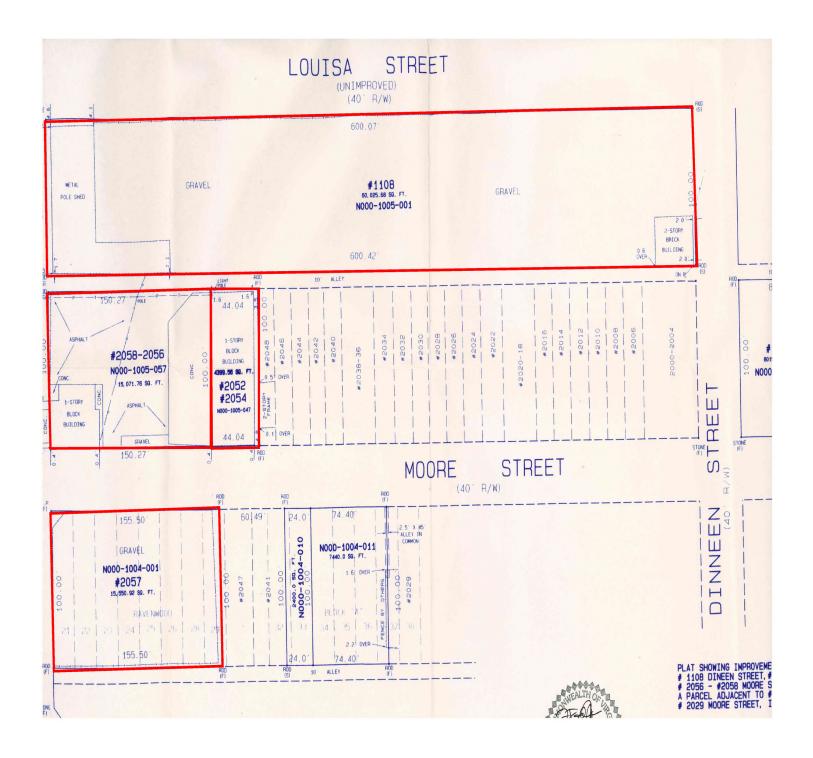

### **High Growth Corridor - Central RVA**

- 2.1 Acres Total Available (Four Parcels)
- · City of Richmond
- Zoned R-6 & M-1
- Prime Location Proximate to Hermitage Road, West Broad Street, Arthur Ashe Boulevard
- Proximate to VCU Athletic Complex
- For Sale: \$3,500,000

# Moore Street Portfolio, Richmond, VA 23220

#### **Land For Sale**