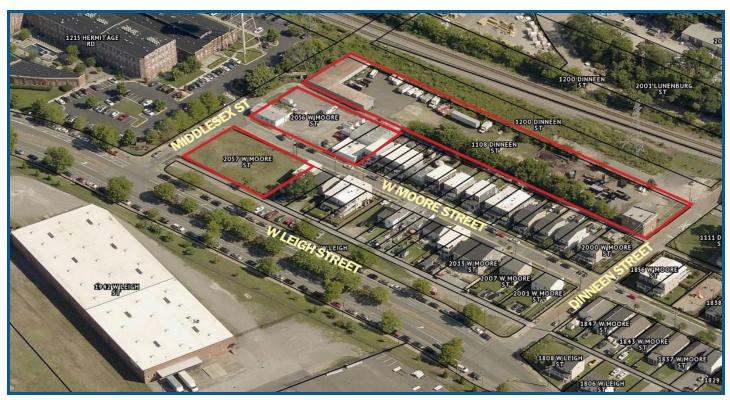

### **High Growth Corridor - Central RVA**

- 2.1 Acres Total Available (Four Parcels)
- · City of Richmond
- Zoned R-6 & M-1
- Prime Location Proximate to Hermitage Road, West Broad Street, Arthur Ashe Boulevard
- Proximate to VCU Athletic Complex
- For Sale: \$3,500,000

# Moore Street Portfolio, Richmond, VA 23220

#### **Land For Sale**