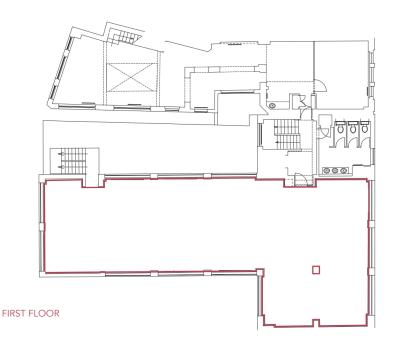

Looking for a property in **NOHO?**We've got it covered

CONTEMPORARY MEDIA-STYLE OFFICE SUITE

22-25 Eastcastle Street, London W1

FIRST FLOOR (WEST) | 2,185 sq ft / 202.99 sq m²

Located on the north side of Eastcastle Street between Great Titchfield Street and Wells Street. The area attracts a diverse mix of media, fashion and gallery tenants. There is excellent access to Oxford Circus underground station as well as to several other transport links.