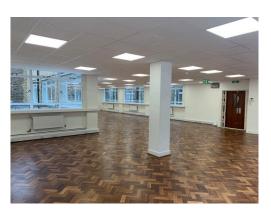

Looking for a property in **NOHO?**We've got it covered

CONTEMPORARY MEDIA-STYLE OFFICE SUITE

22-25 Eastcastle Street, London W1

FIRST FLOOR (WEST) | 2,185 sq ft / 202.99 sq m²

Located on the north side of Eastcastle Street between Great Titchfield Street and Wells Street. The area attracts a diverse mix of media, fashion and gallery tenants. There is excellent access to Oxford Circus underground station as well as to several other transport links.

Offices | Retail | Restaurants | Showrooms | Residential | Storage

Open Plan
Excellent Natural Light
Parquet Wood Flooring
Feature Lighting
Refurbished Common Parts

Communal WC's & Shower Perimeter Trunking Central Heating Passenger Lift Entry Phone 24 Hour Access