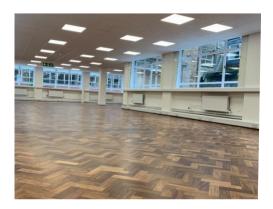

Looking for a property in **NOHO?**We've got it covered

CONTEMPORARY MEDIA-STYLE OFFICE SUITE

22-25 Eastcastle Street, London W1

FIRST FLOOR (WEST) | 2,185 sq ft / 202.99 sq m²

Located on the north side of Eastcastle Street between Great Titchfield Street and Wells Street. The area attracts a diverse mix of media, fashion and gallery tenants. There is excellent access to Oxford Circus underground station as well as to several other transport links.

Offices | Retail | Restaurants | Showrooms | Residential | Storage

Open Plan
Excellent Natural Light
Parquet Wood Flooring
Feature Lighting
Refurbished Common Parts

Communal WC's & Shower Perimeter Trunking Central Heating Passenger Lift Entry Phone 24 Hour Access