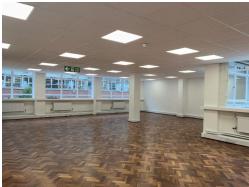

Looking for a property in **NOHO?**We've got it covered

CONTEMPORARY MEDIA-STYLE OFFICE SUITE

22-25 Eastcastle Street, London W1

FIRST FLOOR (WEST) | 2,185 sq ft / 202.99 sq m²

Located on the north side of Eastcastle Street between Great Titchfield Street and Wells Street. The area attracts a diverse mix of media, fashion and gallery tenants. There is excellent access to Oxford Circus underground station as well as to several other transport links.

Offices | Retail | Restaurants | Showrooms | Residential | Storage

Open Plan
Excellent Natural Light
Parquet Wood Flooring
Feature Lighting
Refurbished Common Parts

Communal WC's & Shower Perimeter Trunking Central Heating Passenger Lift Entry Phone 24 Hour Access