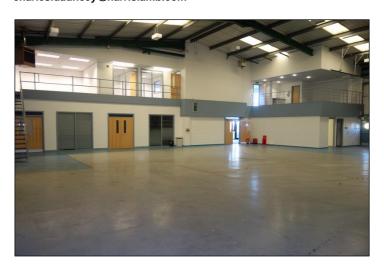

## **Description**

The unit comprises a modern, single storey, single span warehouse with integral two storey offices and a large yard/parking area.

#### Specification includes:

- · 6.1m eaves height
- · 1 level access electric loading door
- · Impressive reception area
- · Open plan and cellular offices/training rooms
- · 16 car parking spaces

#### **Accommodation**

|                            | sq m   | sq π  |
|----------------------------|--------|-------|
| Warehouse/Works            | 410.55 | 4,419 |
| Ground Floor Offices       | 165.85 | 1,785 |
| First Floor Offices        | 151.97 | 1,636 |
| Total Gross Internal Area: | 728.37 | 7,840 |