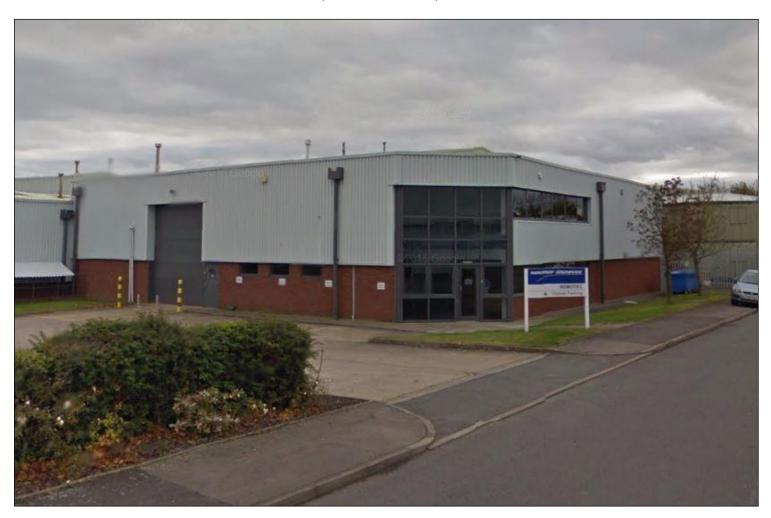

#### Location

The unit is situated on the Seven Stars Industrial Estate in Whitley, a popular commercial area of Coventry close to the A4114 giving good access to the A45 for distribution throughout Coventry and access to the motorway network. Coventry City Centre and Coventry Airport are both circa 2.7 miles distant. J2, M6 is approximately 4 miles from the property.

## **Description**

The unit comprises a modern, single storey, single span warehouse with integral two storey offices and a large yard/parking area.