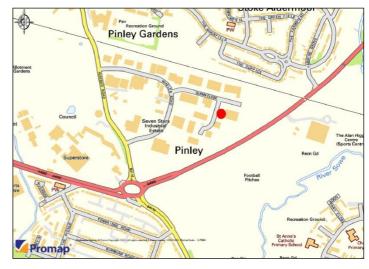

#### Location

The unit is situated on the Seven Stars Industrial Estate in Whitley, a popular commercial area of Coventry close to the A4114 giving good access to the A45 for distribution throughout Coventry and access to the motorway network. Coventry City Centre and Coventry Airport are both circa 2.7 miles distant. J2, M6 is approximately 4 miles from the property.