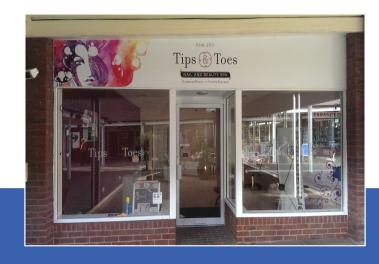

## **UNIT 29** THE ORCHARDS HAYWARDS HEATH

#### LOCATION

The unit is located in a prominent location within the heart of The Orchards Shopping Centre close to Marks & Spencer, and directly opposite Boots Opticians.

Other retailers within the centre include: Fat Face, Mountain Warehouse, Next, Clarks and The Entertainer.