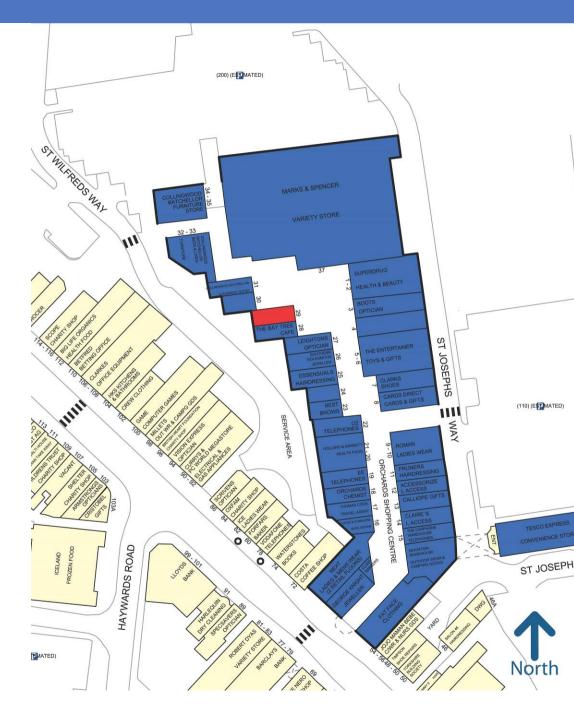

## **UNIT 29** THE ORCHARDS HAYWARDS HEATH

#### LOCATION

The unit is located in a prominent location within the heart of The Orchards Shopping Centre close to Marks & Spencer, and directly opposite Boots Opticians.

Other retailers within the centre include: Fat Face, Mountain Warehouse, Next, Clarks and The Entertainer.