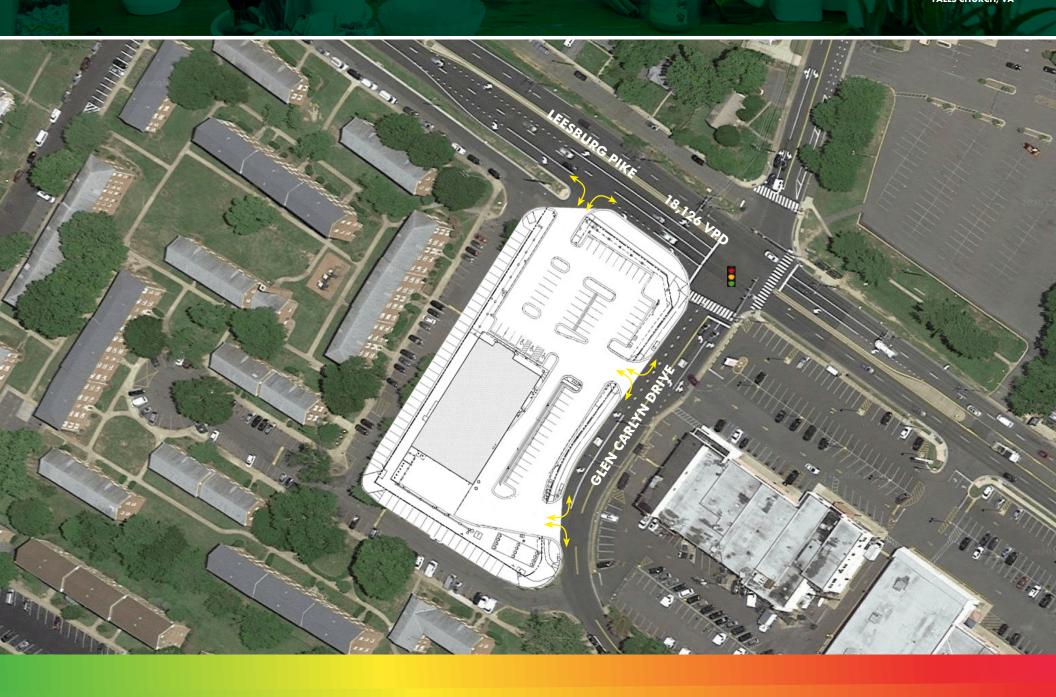

## HIGHLIGHTS

- Availability: 12,551 SF
- Rare freestanding opportunity directly off Route 7/Leesburg Pike (41,000 VPD)
- Tremendous Visibility
- Full access at signalized intersection
- 54 surface parking spaces
- Drive Thru lane
- Join nearby retailers: