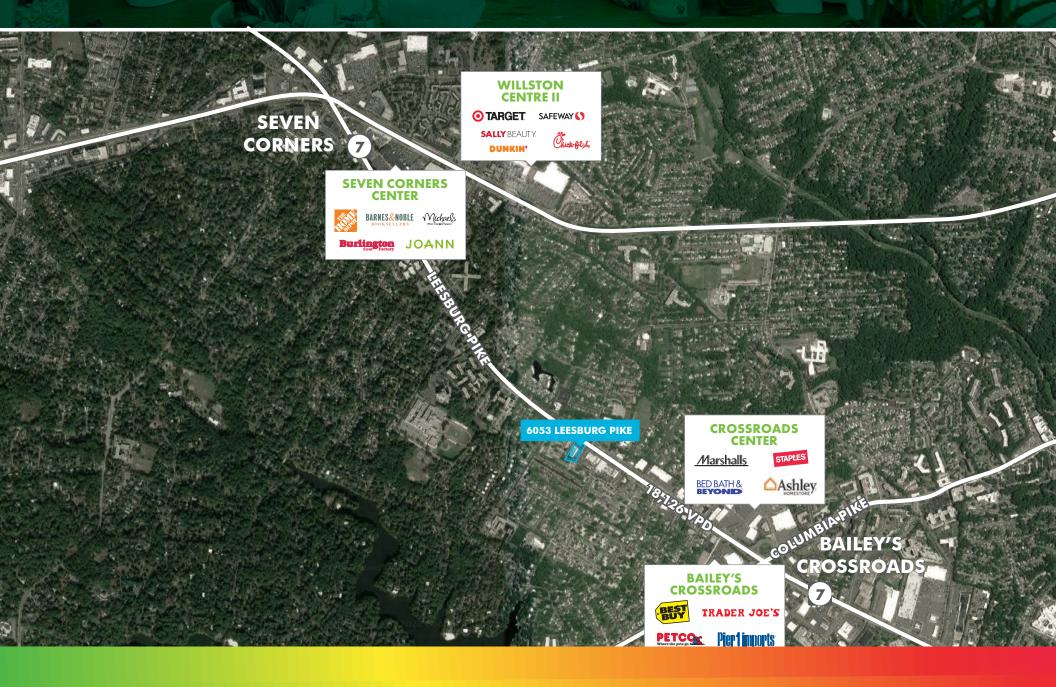

## HIGHLIGHTS

- Availability: 12,551 SF
- Rare freestanding opportunity directly off Route 7/Leesburg Pike (41,000 VPD)
- Tremendous Visibility
- Full access at signalized intersection
- 54 surface parking spaces
- Drive Thru lane
- Join nearby retailers: