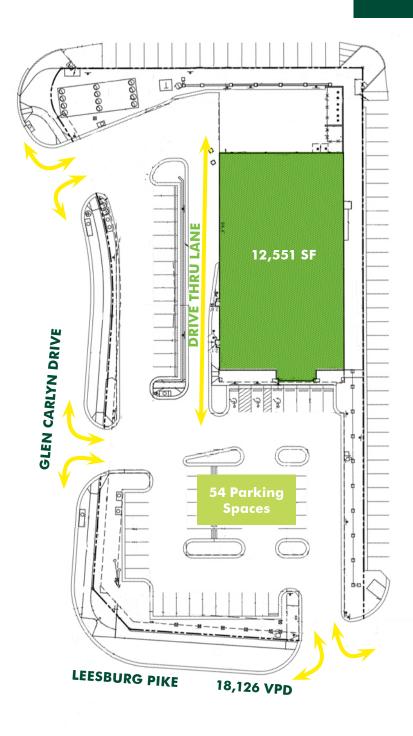

## FORMER WALGREENS FREESTANDING BUILDING w/ DRIVE THRU

## HIGHLIGHTS

- Availability: 12,551 SF
- Rare freestanding opportunity directly off Route 7/Leesburg Pike (41,000 VPD)
- Tremendous Visibility
- Full access at signalized intersection
- 54 surface parking spaces
- Drive Thru lane
- Join nearby retailers: