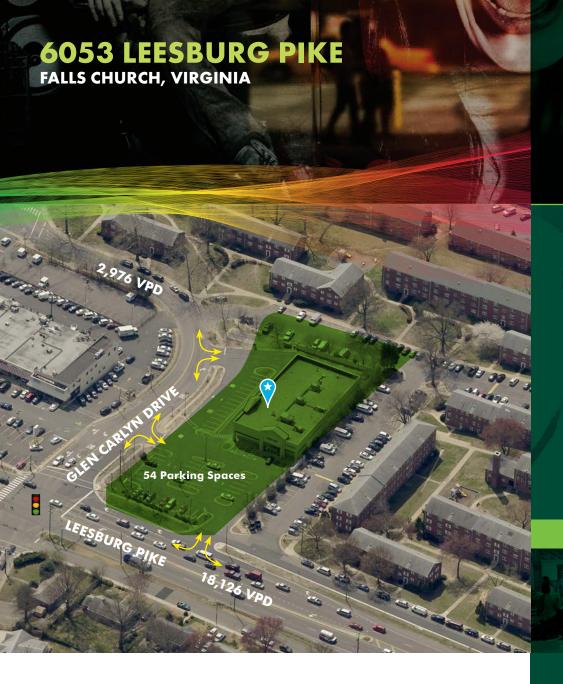

## FORMER WALGREENS FREESTANDING BUILDING w/ DRIVE THRU

## HIGHLIGHTS

- Availability: 12,551 SF
- Rare freestanding opportunity directly off Route 7/Leesburg Pike (41,000 VPD)
- Tremendous Visibility
- Full access at signalized intersection
- 54 surface parking spaces
- Drive Thru lane
- Join nearby retailers:

RETAIL SPACE AVAILABLE FOR SALE OR LEASE

ROUTE 7 **NORTHERN VA** 

**6053 LEESBURG PIKE FALLS CHURCH, VA 22041** 

12,551 SF **TOTAL RETAIL** 

**PROUDLY REPRESENTED BY** 

**LANCE LJ MARINE** +1 703 905 0331 lance.marine@cbre.com