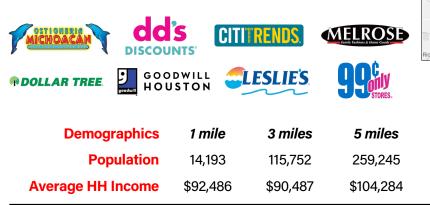

#### **CENTER RETAILERS**

#### DETAILS

- Move-in ready spaces available
  - Suite 2: 22,000 SF
  - Suite 11: 2,252 SF
  - Suite 13: 1,476 SF
  - Pad 1: 2,865 SF
  - Pad 4: 7,000 SF
- Lot size: 19.5 AC
- Built / Renovated: 1982 / 1990
- 5.15/1,000 SF parking ratio (123 spaces)
- Pylon signage available
- Over 250,000 people within 5-mile radius