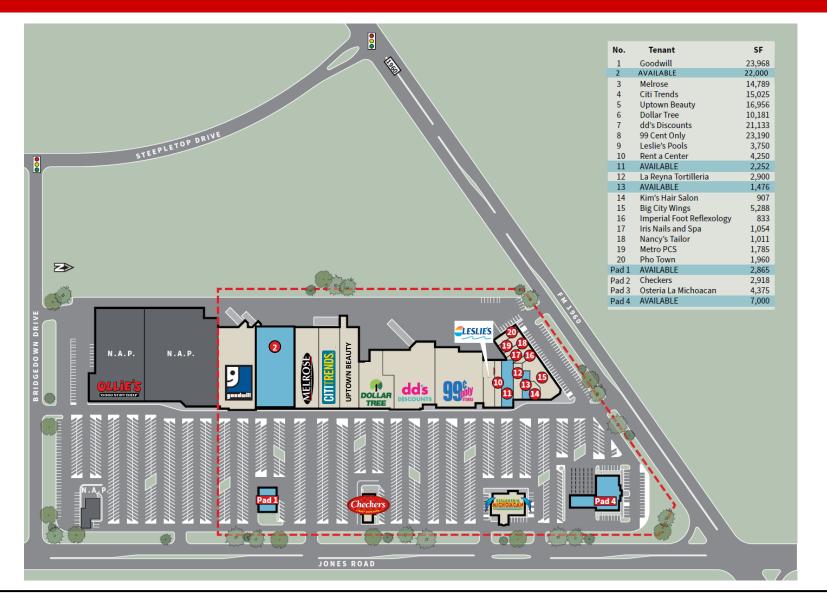

## **SITE PLAN**

#### DETAILS

- Move-in ready spaces available
  - Suite 2: 22,000 SF
  - Suite 11: 2,252 SF
  - Suite 13: 1,476 SF
  - Pad 1: 2,865 SF
  - Pad 4: 7,000 SF
- Lot size: 19.5 AC
- Built / Renovated: 1982 / 1990
- 5.15/1,000 SF parking ratio (123 spaces)
- Pylon signage available
- Over 250,000 people within 5-mile radius