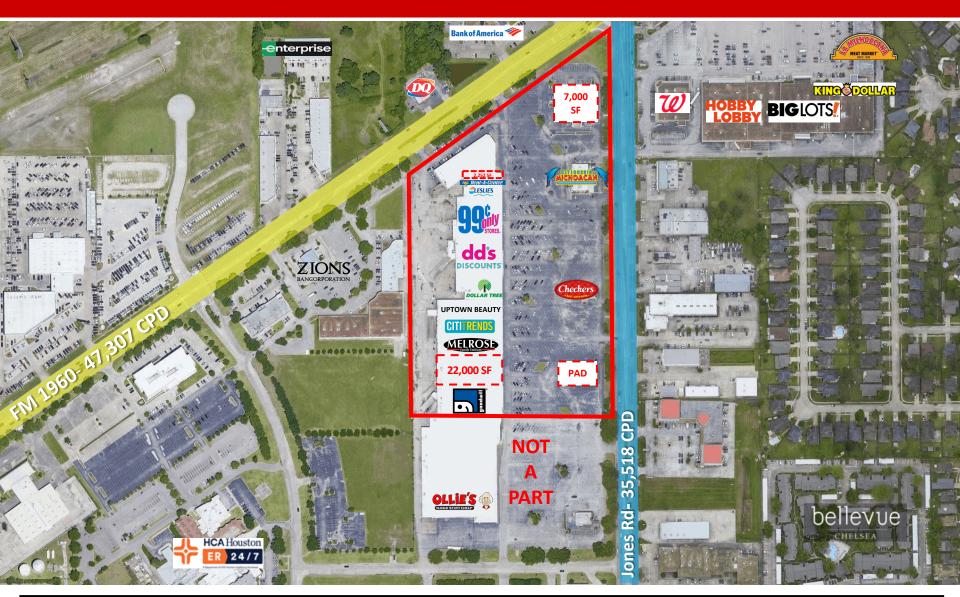

#### DETAILS

- Move-in ready spaces available
  - Suite 2: 22,000 SF
  - Suite 11: 2,252 SF
  - Suite 13: 1,476 SF
  - Pad 1: 2,865 SF
  - Pad 4: 7,000 SF
- Lot size: 19.5 AC
- Built / Renovated: 1982 / 1990
- 5.15/1,000 SF parking ratio (123 spaces)
- Pylon signage available
- Over 250,000 people within 5-mile radius

#### **TRAFFIC COUNTS**

| • | Jones Rd | 35,518 CPD |
|---|----------|------------|
|   |          |            |

• FM 1960 47,307 CPD

## **SITE PLAN**