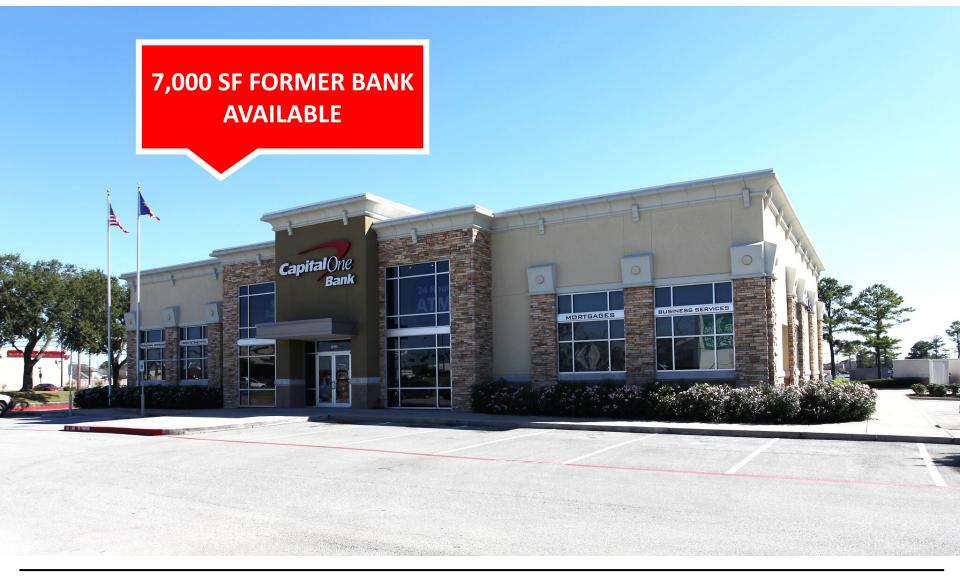

#### DETAILS

- Move-in ready spaces available
  - Suite 2: 22,000 SF
  - Suite 11: 2,252 SF
  - Suite 13: 1,476 SF
  - Pad 1: 2,865 SF
  - Pad 4: 7,000 SF
- Lot size: 19.5 AC
- Built / Renovated: 1982 / 1990
- 5.15/1,000 SF parking ratio (123 spaces)
- Pylon signage available
- Over 250,000 people within 5-mile radius

# **AERIAL - ZOOMED OUT**

10703-10931 Jones Rd, Houston, TX 77065

**PHOTOS** 

10703-10931 Jones Rd, Houston, TX 77065