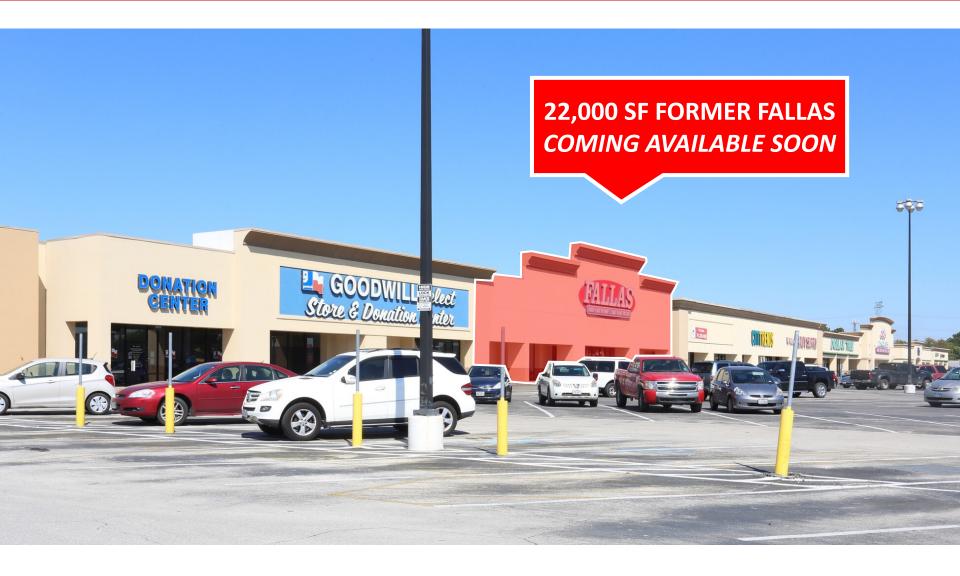

#### DETAILS

- Move-in ready spaces available
  - Suite 2: 22,000 SF
  - Suite 11: 2,252 SF
  - Suite 13: 1,476 SF
  - Pad 1: 2,865 SF
  - Pad 4: 7,000 SF
- Lot size: 19.5 AC
- Built / Renovated: 1982 / 1990
- 5.15/1,000 SF parking ratio (123 spaces)
- Pylon signage available
- Over 250,000 people within 5-mile radius

# **AERIAL - ZOOMED OUT**

10703-10931 Jones Rd, Houston, TX 77065

**PHOTOS** 

10703-10931 Jones Rd, Houston, TX 77065