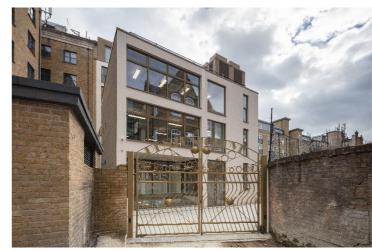

# 66-68 Pentonville Road, Angel, N1

## **PROPERTY**

Comprising fully self-contained B1 office floors arranged over lower ground, ground, first and part second floors, within a new build mixed-use scheme built to the highest of standards. The offices have been completed to a media style finish in open plan benefitting from excellent natural light and volume throughout in addition to cut-outs providing additional natural light to the lower floors.

#### LOCATION

The property is situated on the northern side of Pentonville Road, close to its junction with Upper Street and only a few moments away from Angel Underground (Northern Line) and within close distance to Kings Cross and St Pancras International (underground and mainline stations). The immediate location is well served by numerous restaurants, bars, performance venues and retail outlets.