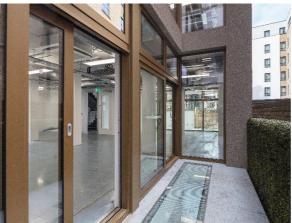

## **PROPERTY**

Comprising fully self-contained B1 office floors arranged over lower ground, ground, first and part second floors, within a new build mixed-use scheme built to the highest of standards. The offices have been completed to a media style finish in open plan benefitting from excellent natural light and volume throughout in addition to cut-outs providing additional natural light to the lower floors.

#### **AMENITIES**

The property benefits from the following amenities:

Fully self-contained offices, comfort cooling system, bespoke suspended lighting, passenger lift, exposed concrete ceiling finish, Contemporary finishes, fully accessible raised floors, dual access, secure bike storage, full height glazing in part.