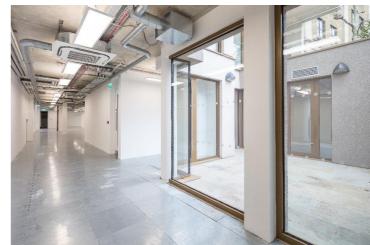

## **PROPERTY**

Comprising fully self-contained B1 office floors arranged over lower ground, ground, first and part second floors, within a new build mixed-use scheme built to the highest of standards. The offices have been completed to a media style finish in open plan benefitting from excellent natural light and volume throughout in addition to cut-outs providing additional natural light to the lower floors.

#### **AMENITIES**

The property benefits from the following amenities:

Fully self-contained offices, comfort cooling system, bespoke suspended lighting, passenger lift, exposed concrete ceiling finish, Contemporary finishes, fully accessible raised floors, dual access, secure bike storage, full height glazing in part.