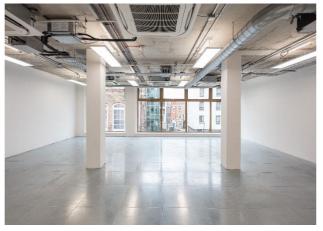

## **PROPERTY**

Comprising fully self-contained B1 office floors arranged over lower ground, ground, first and part second floors, within a new build mixed-use scheme built to the highest of standards. The offices have been completed to a media style finish in open plan benefitting from excellent natural light and volume throughout in addition to cut-outs providing additional natural light to the lower floors.

#### **AMENITIES**

The property benefits from the following amenities:

Fully self-contained offices, comfort cooling system, bespoke suspended lighting, passenger lift, exposed concrete ceiling finish, Contemporary finishes, fully accessible raised floors, dual access, secure bike storage, full height glazing in part.