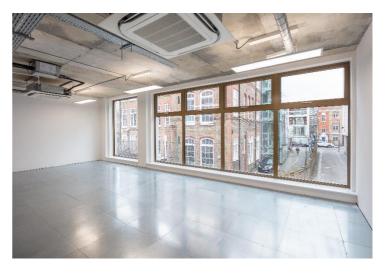

## **PROPERTY**

Comprising fully self-contained B1 office floors arranged over lower ground, ground, first and part second floors, within a new build mixed-use scheme built to the highest of standards. The offices have been completed to a media style finish in open plan benefitting from excellent natural light and volume throughout in addition to cut-outs providing additional natural light to the lower floors.

#### **AMENITIES**

The property benefits from the following amenities:

Fully self-contained offices, comfort cooling system, bespoke suspended lighting, passenger lift, exposed concrete ceiling finish, Contemporary finishes, fully accessible raised floors, dual access, secure bike storage, full height glazing in part.