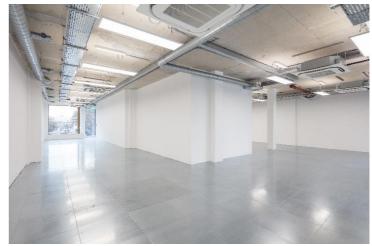

## **PROPERTY**

Comprising fully self-contained B1 office floors arranged over lower ground, ground, first and part second floors, within a new build mixed-use scheme built to the highest of standards. The offices have been completed to a media style finish in open plan benefitting from excellent natural light and volume throughout in addition to cut-outs providing additional natural light to the lower floors.

#### **AMENITIES**

The property benefits from the following amenities:

Fully self-contained offices, comfort cooling system, bespoke suspended lighting, passenger lift, exposed concrete ceiling finish, Contemporary finishes, fully accessible raised floors, dual access, secure bike storage, full height glazing in part.