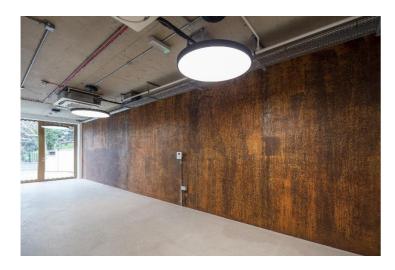

## **PROPERTY**

Comprising fully self-contained B1 office floors arranged over lower ground, ground, first and part second floors, within a new build mixed-use scheme built to the highest of standards. The offices have been completed to a media style finish in open plan benefitting from excellent natural light and volume throughout in addition to cut-outs providing additional natural light to the lower floors.

#### **AMENITIES**

The property benefits from the following amenities:

Fully self-contained offices, comfort cooling system, bespoke suspended lighting, passenger lift, exposed concrete ceiling finish, Contemporary finishes, fully accessible raised floors, dual access, secure bike storage, full height glazing in part.