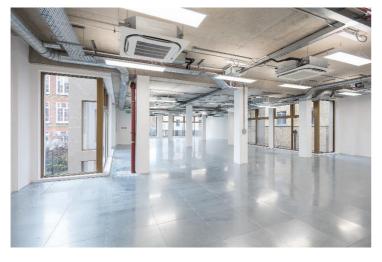

## **PROPERTY**

Comprising fully self-contained B1 office floors arranged over lower ground, ground, first and part second floors, within a new build mixed-use scheme built to the highest of standards. The offices have been completed to a media style finish in open plan benefitting from excellent natural light and volume throughout in addition to cut-outs providing additional natural light to the lower floors.

#### **AMENITIES**

The property benefits from the following amenities:

Fully self-contained offices, comfort cooling system, bespoke suspended lighting, passenger lift, exposed concrete ceiling finish, Contemporary finishes, fully accessible raised floors, dual access, secure bike storage, full height glazing in part.