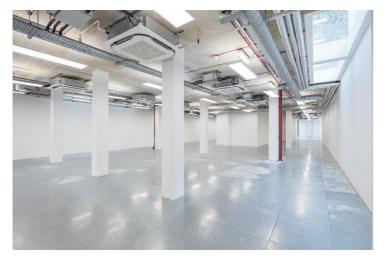

## **PROPERTY**

Comprising fully self-contained B1 office floors arranged over lower ground, ground, first and part second floors, within a new build mixed-use scheme built to the highest of standards. The offices have been completed to a media style finish in open plan benefitting from excellent natural light and volume throughout in addition to cut-outs providing additional natural light to the lower floors.

#### **AMENITIES**

The property benefits from the following amenities:

Fully self-contained offices, comfort cooling system, bespoke suspended lighting, passenger lift, exposed concrete ceiling finish, Contemporary finishes, fully accessible raised floors, dual access, secure bike storage, full height glazing in part.