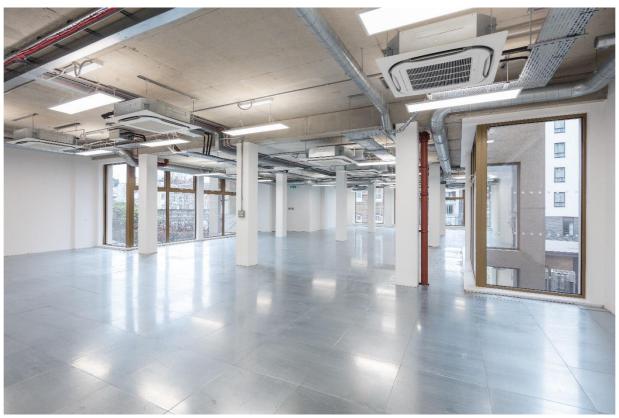

## **PROPERTY**

Comprising fully self-contained B1 office floors arranged over lower ground, ground, first and part second floors, within a new build mixed-use scheme built to the highest of standards. The offices have been completed to a media style finish in open plan benefitting from excellent natural light and volume throughout in addition to cut-outs providing additional natural light to the lower floors.

#### **AMENITIES**

The property benefits from the following amenities:

Fully self-contained offices, comfort cooling system, bespoke suspended lighting, passenger lift, exposed concrete ceiling finish, Contemporary finishes, fully accessible raised floors, dual access, secure bike storage, full height glazing in part.