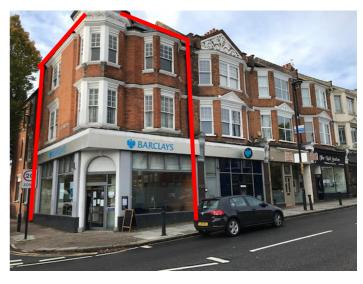

### 53 STATION ROAD WINCHMORE HILL LONDON N23 3ND

### Location

Winchmore Hill is an affluent North London suburb, situated Off Green Lanes (A105) between Southgate and Enfield.

The premises are situated just off The Green, opposite Winchmore Hill Station, where nearby occupiers include **Queens** Head, Hopper & Bean, Buff Lifestyle Salon and The Barber Room.

### Description

The property comprises an attractive end of parade Victorian Building, comprising a shop on the ground and basement floors with two floors above. The premises provide the following approximate floor areas: