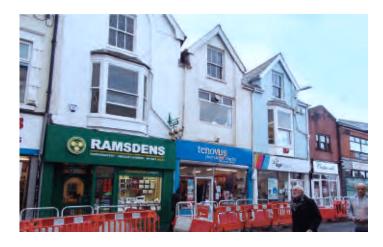

# 24 TAFF STREET PONTYPRIDD

#### **LOCATION:**

The property occupies an edge of prime position on Taff Street with other nearby occupiers including Shaws the Drapers, Iceland and Peacocks.

#### **DESCRIPTION:**

The property is a three storey mid terrace building over ground and two upper floors. The ground floor provides a further small mezzanine sales area whilst the upper floors are used for kitchen and ancillary purposes to the ground floor.