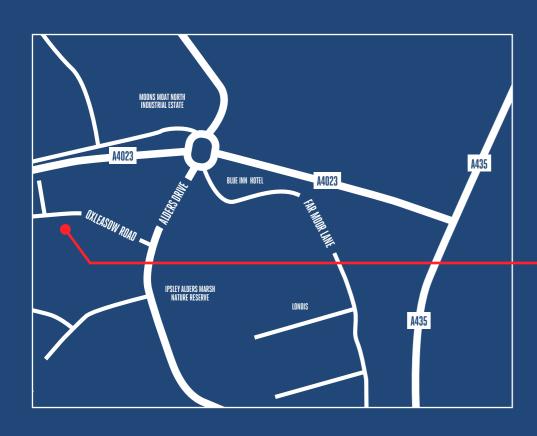

### LOCATION

Situated in an established business area in Redditch, East Moons Moat Business Centre is located two miles from the town centre, approximately a half mile from the A4023 Coventry Highway and just 3 miles south of J3, M42, giving excellent access to the Midlands motorway network.