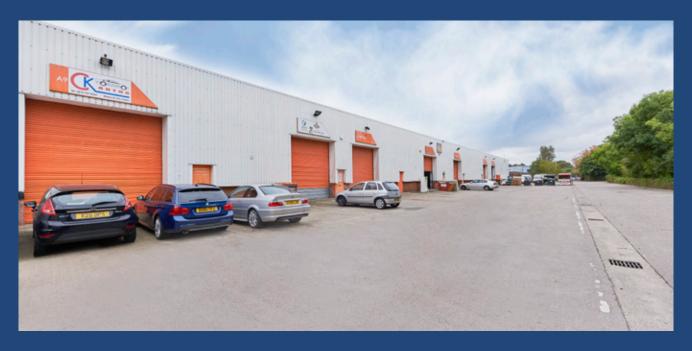

#### DESCRIPTION

A range of industrial units are available ranging from 100 sq ft - 15,000 sq ft (10 sq m - 1,393 sq m) suitable for B1, B2 and B8 planning uses. Most industrial units benefit from 3 phase electrical supply, circa 6m eaves height, electronically operated roller-shutter doors and a water supply.

The site has 24 hour access and benefits from onsite security Monday - Friday. The estate is fully secure, has CCTV and a lock /unlock service of an evening.