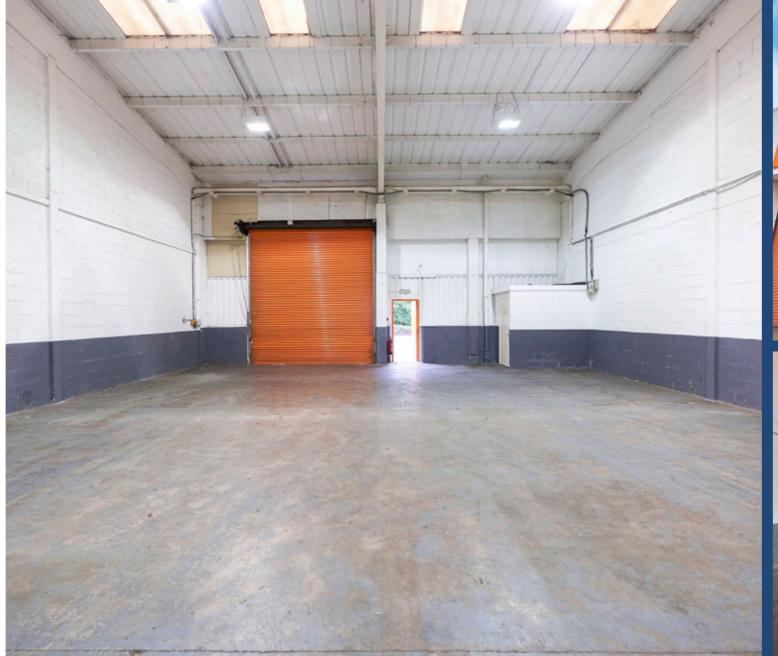

#### DESCRIPTION

A range of industrial units are available ranging from 100 sq ft - 15,000 sq ft (10 sq m - 1,393 sq m) suitable for B1, B2 and B8 planning uses. Most industrial units benefit from 3 phase electrical supply, circa 6m eaves height, electronically operated roller-shutter doors and a water supply.