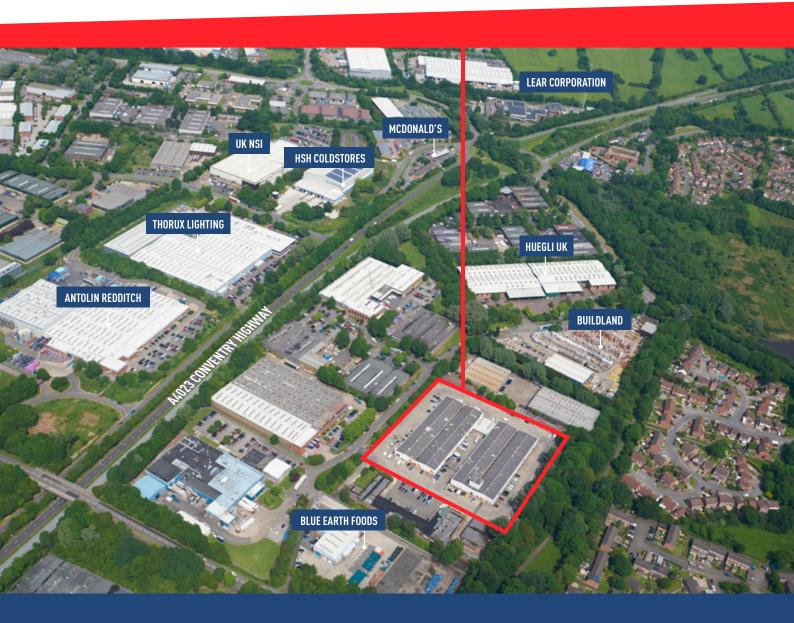

### LOCATION

Situated in an established business area in Redditch, East Moons Moat Business Centre is located two miles from the town centre, approximately a half mile from the A4023 Coventry Highway and just 3 miles south of J3, M42, giving excellent access to the Midlands motorway network.

#### DESCRIPTION

A range of industrial units are available ranging from 100 sq ft - 15,000 sq ft (10 sq m - 1,393 sq m) suitable for B1, B2 and B8 planning uses. Most industrial units benefit from 3 phase electrical supply, circa 6m eaves height, electronically operated roller-shutter doors and a water supply.

The site has 24 hour access and benefits from onsite security Monday - Friday. The estate is fully secure, has CCTV and a lock /unlock service of an evening.