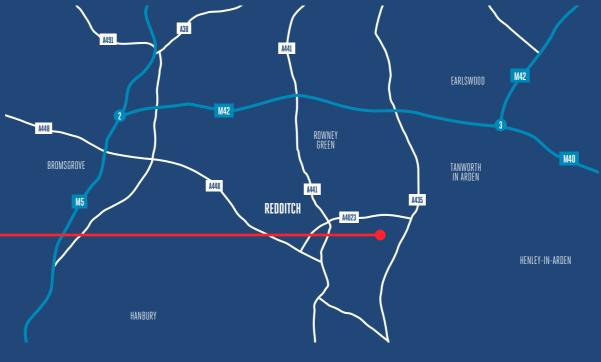

### LOCATION

Situated in an established business area in Redditch, East Moons Moat Business Centre is located two miles from the town centre, approximately a half mile from the A4023 Coventry Highway and just 3 miles south of J3, M42, giving excellent access to the Midlands motorway network.