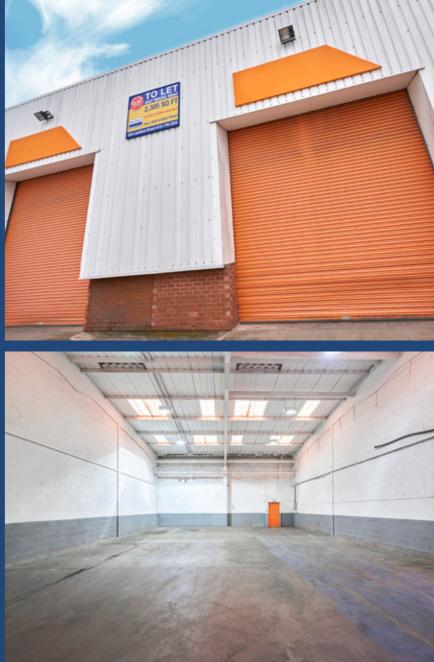

#### DESCRIPTION

A range of industrial units are available ranging from 100 sq ft - 15,000 sq ft (10 sq m - 1,393 sq m) suitable for B1, B2 and B8 planning uses. Most industrial units benefit from 3 phase electrical supply, circa 6m eaves height, electronically operated roller-shutter doors and a water supply.