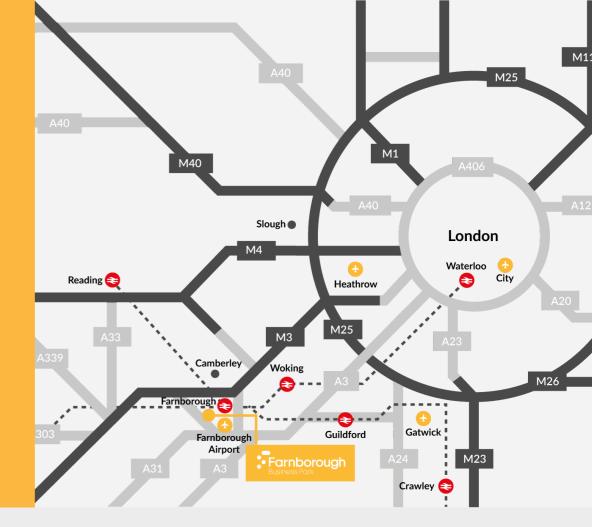

## A location perfect for business

Farnborough's central location allows for closer connections, the town centre is just a short walk away. Farnborough Main train station will get you to London Waterloo in just 34 minutes. Farnborough North station also has direct connections to Reading, Guildford and Gatwick Airport.

#### By road:

| Location               | Miles       |
|------------------------|-------------|
| Camberley              | 5           |
| Fleet                  | 5           |
| Guildford              | 13          |
| Basingstoke            | 18          |
| Reading                | 24          |
| London Heathrow Airpor | t <b>25</b> |
| Central London         | 40          |
| London Gatwick Airport | 48          |
|                        |             |