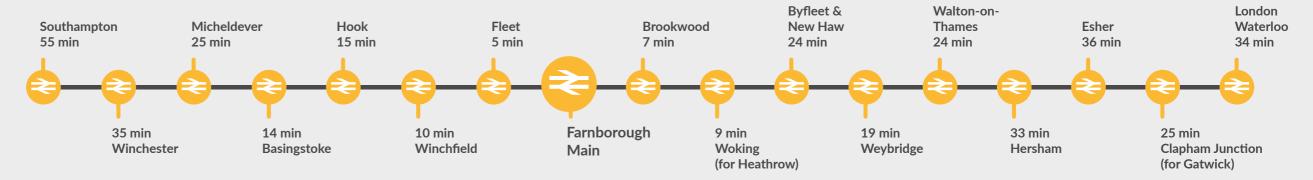

## A location perfect for business

Farnborough's central location allows for closer connections, the town centre is just a short walk away. Farnborough Main train station will get you to London Waterloo in just 34 minutes. Farnborough North station also has direct connections to Reading, Guildford and Gatwick Airport.

#### By rail: