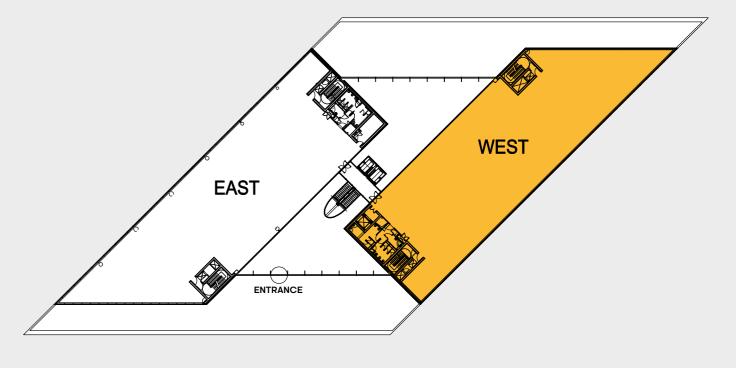

# Where your space comes to life

The west wing of the third floor is currently undergoing refurbishment and will be available in Spring 2021. The building is well connected to the rest of the park and within a 5 minute walk to all the parks amenities, with a bus stop also directly outside the building.

#### Indicative floor plan

2 passenger lifts

Raised access to floor with 200mm void

New LED lighting

New suspended metal tile ceiling

Refurbished WC

Shower facilities

New Cafe Kixx co-working hub