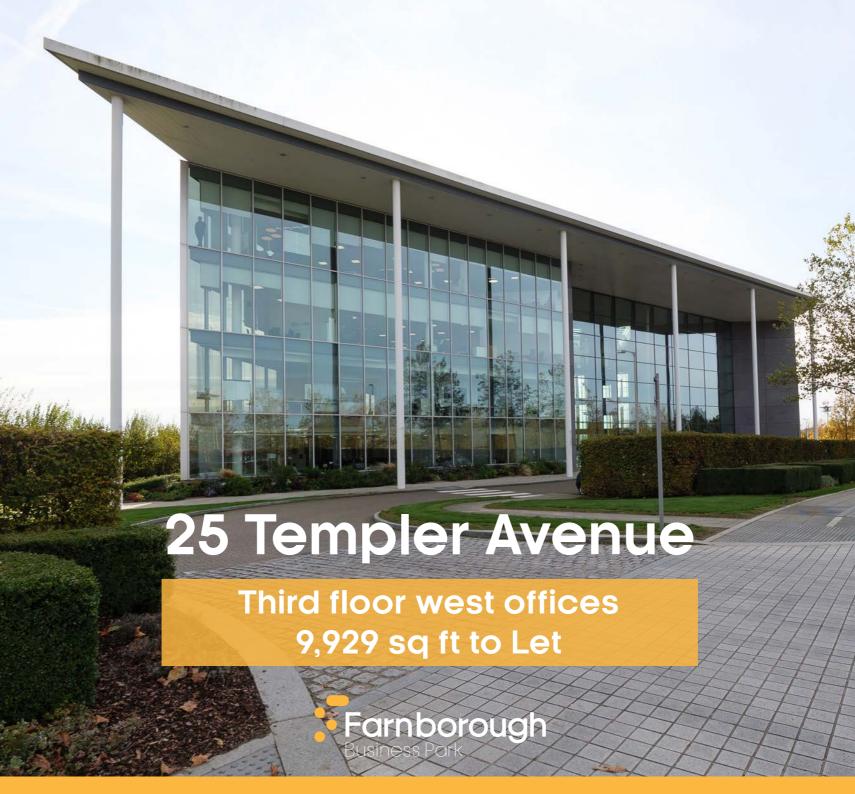

# Your future space

25 Templer Avenue is a
landmark Norman Foster
HQ building located on the
main road of Farnborough
Business Park, the impressive
triple height atrium reception
and break out space offers a
welcoming area for visitors and
staff. Set over four floors with
views over the business park
and the airport, 25 Templer
has been designed to a high
standard.

9,929 sq ft / 922 sq m