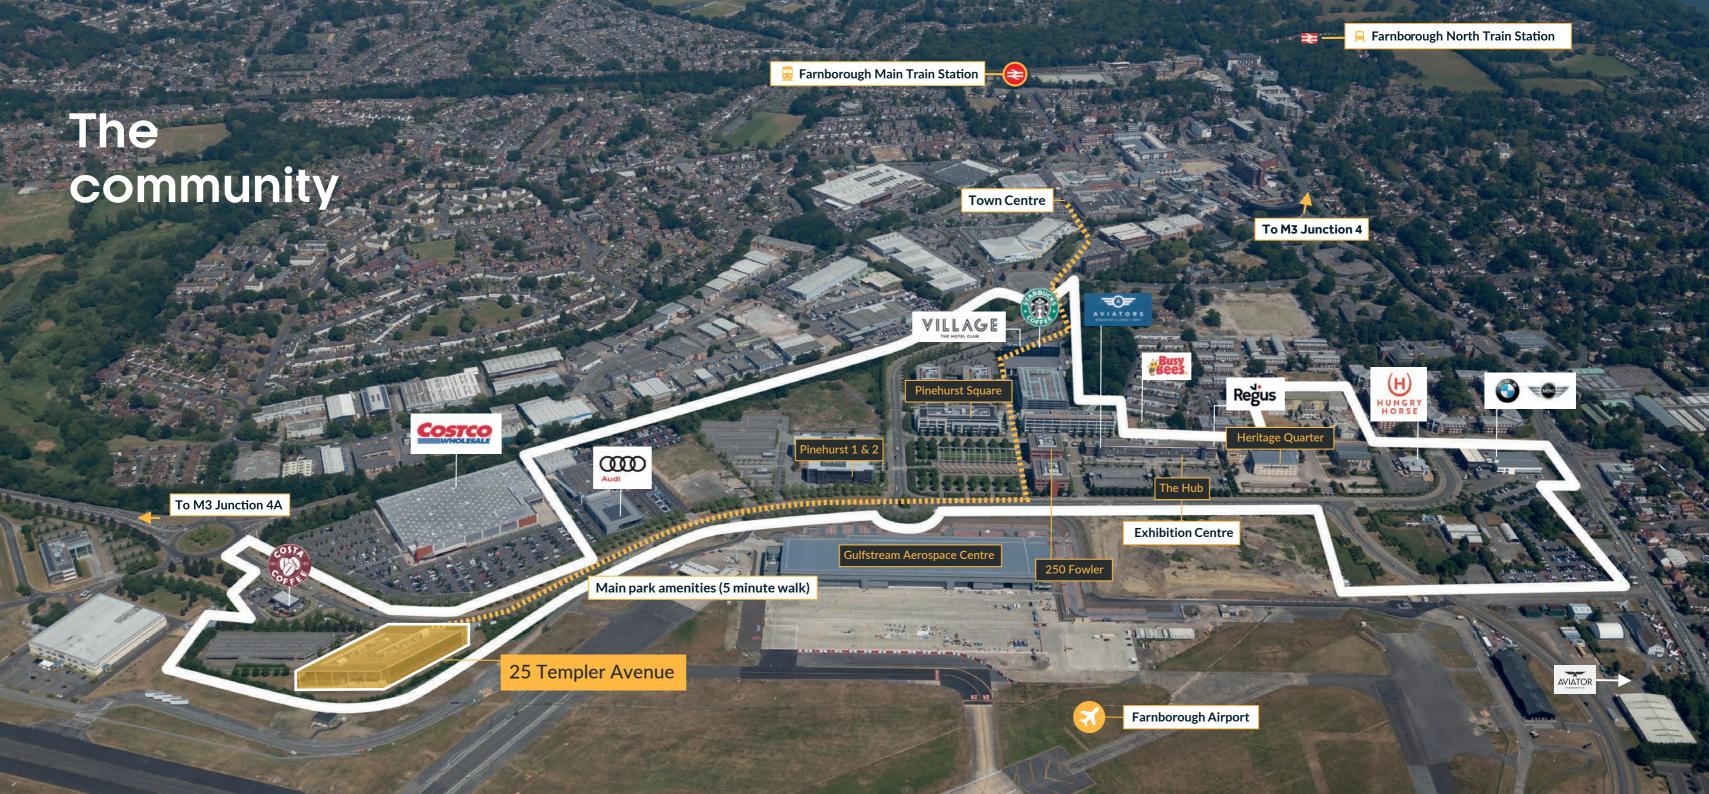

## Prime office space at the heart of an urban Business Park

Farnborough Business Park is a leading business park in the South East. Set in 115 acres, it provides best in class office space along with a diverse amenity offering and events schedule that promotes the wellbeing of its community. The park is easily accessible by car as well as by public transport with a shuttle bus service to Farnborough main railway station as well as being an 8 minute walk to the town centre.

## A diverse amenity offer

At Farnborough Business Park your people can benefit from a wide variety of on and offsite amenities, picturesque landscaping and places to relax during their downtime. They will definitely feel part of a business community.

## A location perfect for business

Farnborough's central location allows for closer connections, the town centre is just a short walk away. Farnborough Main train station will get you to London Waterloo in just 34 minutes. Farnborough North station also has direct connections to Reading, Guildford and Gatwick Airport.