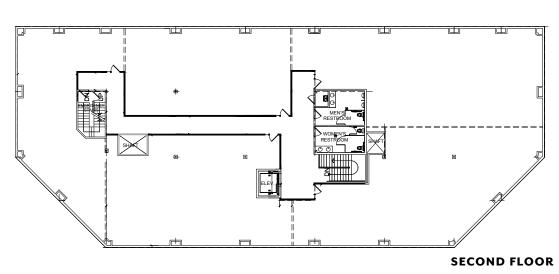

## + Availabilities

| FLOOR | USE     | TYPE   | SF AVAIL |
|-------|---------|--------|----------|
| 1st   | Off/Med | Direct | 12,222   |
| 2nd   | Off/Med | Direct | 12,999   |