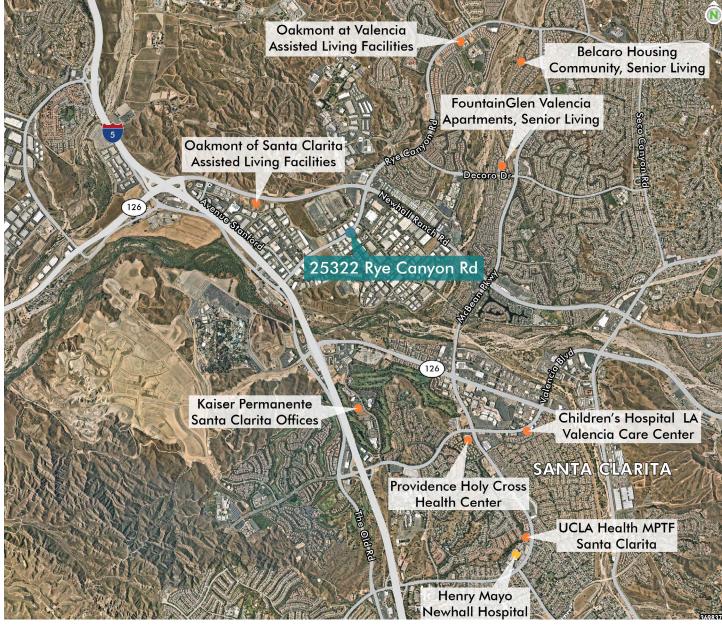

## + Building Highlights

Whole building available

Newly renovated

**P** Great surface parking

**7** Freeway access

Ground floor available

25322
RYE CANYON RD.

VALENCIA, CA 91355