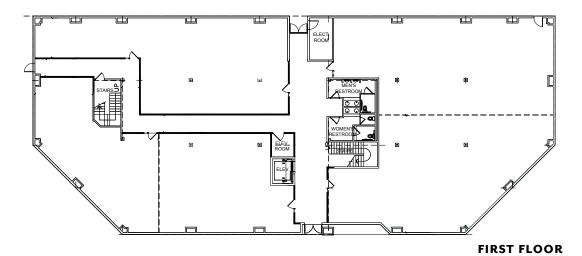

## + Availabilities

| FLOOR | USE     | TYPE   | SF AVAIL |
|-------|---------|--------|----------|
| 1st   | Off/Med | Direct | 12,222   |
| 2nd   | Off/Med | Direct | 12,999   |