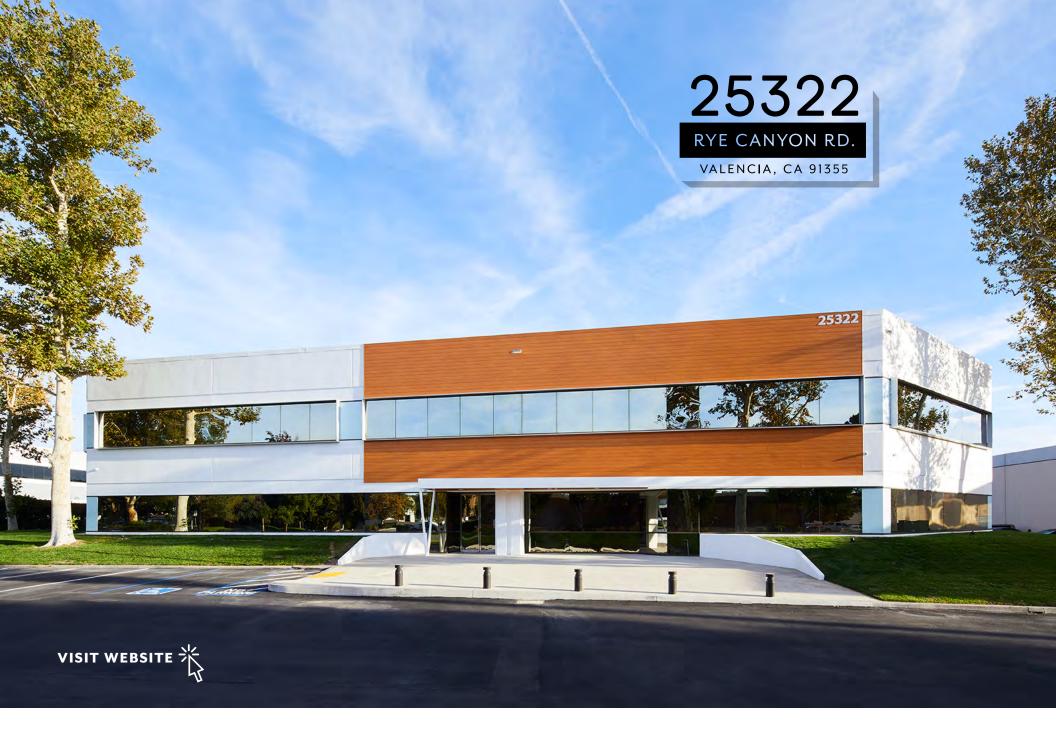

## + Building Highlights

Whole building available

Newly renovated

**P** Great surface parking

**7** Freeway access

Ground floor available

25322
RYE CANYON RD.

VALENCIA, CA 91355

## + Availabilities

| FLOOR | USE     | TYPE   | SF AVAIL |
|-------|---------|--------|----------|
| 1st   | Off/Med | Direct | 12,222   |
| 2nd   | Off/Med | Direct | 12,999   |